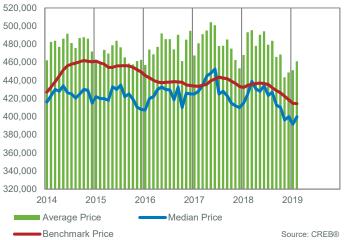

7        |
| \$2,000,000 - \$2,499,999 | 3      | 6      | 5        | 7        |
| \$2,500,000 - \$2,999,999 | 2      | -      | 2        | -        |
| \$3,000,000 - \$3,499,999 | 1      | -      | 2        | 1        |
| \$3,500,000 - \$3,999,999 | -      | 1      | -        | 2        |
| \$4,000,000 +             | -      | 1      | -        | 1        |
|                           | 1,089  | 976    | 2,048    | 1,780    |

191

191

CITY OF CALGARY TOTAL SALES BY PRICE RANGE



**Total Residential** 

Feb. 2019



#### **CITY OF CALGARY TOTAL INVENTORY AND SALES**



### 15% 10% 5% 0% -5%

**CITY OF CALGARY TOTAL PRICE CHANGE** 



Source: CREB®

#### **CITY OF CALGARY TOTAL NEW LISTINGS**



#### **CITY OF CALGARY TOTAL MONTHS OF INVENTORY**



### **CITY OF CALGARY TOTAL PRICES**



Benchmark Y/Y% Change

### 🛛 creb®

Average Price

Index

### **City of Calgary**

#### Detached Feb. 2019

|                 | Jan.    | Feb.    | Mar.    | Apr.    | May     | Jun.    | Jul.    | Aug.    | Sept.   | Oct.    | Nov.    | Dec.    |
|-----------------|---------|---------|---------|---------|---------|---------|---------|---------|---------|---------|---------|---------|
| 2018            |         |         |         |         |         |         |         |         |         |         |         |         |
| Sales           | 584     | 653     | 844     | 906     | 1,059   | 1,209   | 968     | 928     | 788     | 829     | 680     | 496     |
| New Listings    | 1,288   | 1,295   | 1,870   | 2,005   | 2,661   | 2,304   | 1,732   | 1,820   | 1,784   | 1,389   | 1,087   |