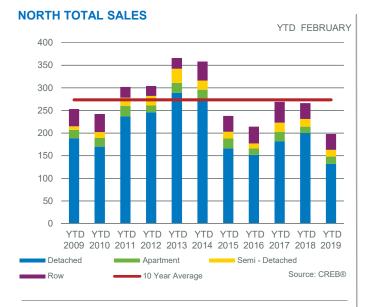

|                 |

CREB® Monthly Statistics City of Calgary

Row

Feb. 2019

#### **CITY OF CALGARY ROW SALES**

🗄 creb



**CITY OF CALGARY ROW INVENTORY AND SALES** 





CITY OF CALGARY ROW NEW LISTINGS



#### **CITY OF CALGARY ROW MONTHS OF INVENTORY**





#### **CITY OF CALGARY ROW PRICES**

#### CREB<sup>®</sup> Calgary Regional Housing Market Statistics

### 🗄 creb

#### Feb. 2019

#### **CITY CENTRE**



#### **CITY CENTRE INVENTORY AND SALES**





#### **CITY CENTRE TOTAL SALES BY PRICE RANGE**



#### **CITY CENTRE MONTHS OF INVENTORY**





#### Feb. 2019

#### NORTHEAST



#### NORTHEAST INVENTORY AND SALES



#### NORTHEAST PRICE CHANGE



#### NORTHEAST TOTAL SALES BY PRICE RANGE



#### NORTHEAST MONTHS OF INVENTORY







# 🛽 creb°

#### Feb. 2019

#### NORTH



#### NORTH INVENTORY AND SALES





#### NORTH TOTAL SALES BY PRICE RANGE



#### NORTH MONTHS OF INVENTORY



<sup>12-</sup>month moving average





#### Feb. 2019

#### **NORTHWEST**



#### NORTHWEST INVENTORY AND SALES



#### NORTHWEST PRICE CHANGE







NORTHWEST MONTHS OF INVENTORY



<sup>12-</sup>month moving average



# 🗷 creb°

#### Feb. 2019

#### WEST



#### WEST INVENTORY AND SALES





#### WEST TOTAL SALES BY PRICE RANGE



#### WEST MONTHS OF INVENTORY



<sup>12-</sup>month moving average



# 🗄 creb

#### Feb. 2019

#### SOUTH



#### SOUTH INVENTORY AND SALES





#### SOUTH TOTAL SALES BY PRICE RANGE



#### SOUTH MONTHS OF INVENTORY









#### Feb. 2019

#### SOUTHEAST



#### SOUTHEAST INVENTORY AND SALES







SOUTHEAST TOTAL SALES BY PRICE RANGE



SOUTHE