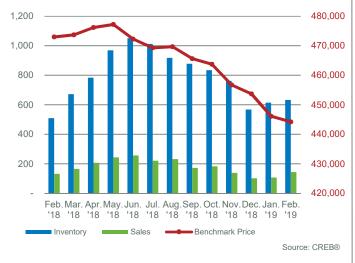

As of February, citywide benchmark prices were \$414,400. This is nearly five per cent below last February, slightly lower than last month's figures and over 10 per cent below highs recorded in 2014.

While the market remains oversupplied, slower sales and price declines do appear to be influencing sellers. New listings this month eased by eight per cent compared to last year for a total of 2,211 units. However, the 976 sales this month were not enough to substantially impact inventories levels, which remain elevated at 5,885 units.

#### **CITY OF CALGARY TOTAL INVENTORY AND SALES**