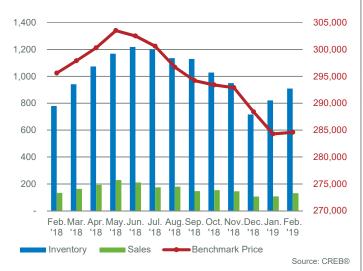

#### **CITY OF CALGARY TOTAL INVENTORY AND SALES**

As of February, citywide benchmark prices were \$414,400. This is nearly five per cent below last February, slightly lower than last month's figures and over 10 per cent below highs recorded in 2014.

While the market remains oversupplied, slower sales and price declines do appear to be influencing sellers. New listings this month eased by eight per cent compared to last year for a total of 2,211 units. However, the 976 sales this month were not enough to substantially impact inventories levels, which remain elevated at 5,885 units.

| CITY OF CALGARY             |               |               |         |               |               |         |
|-----------------------------|---------------|---------------|---------|---------------|---------------|---------|
| Total Sales                 | 1,089         | 976           | -10.38% | 2,048         | 1,780         | -13.09% |
| Total Sales Volume          | \$536,885,313 | \$450,025,849 | -16.18% | \$985,719,148 | \$812,866,092 | -17.54% |
| New Listings                | 2,403         | 2,211         | -7.99%  | 4,859         | 4,785         | -1.52%  |
| Inventory                   | 5,207         | 5,885         | 13.02%  | 4,924         | #N/A          | #N/A    |
| Months of Supply            | 4.78          | 6.03          | 26.11%  | 4.81          | #N/A          | #N/A    |
| Sales to New Listings Ratio | 45.32%        | 44.14%        | -1.18%  | 42.15%        | 37.20%        | -4.95%  |
| Sales to List Price Ratio   | 97.17%        | 96.29%        | -0.87%  | 97.12%        | 96.11%        | -1.01%  |
| Days on Market              | 51            | 64            | 23.57%  | 55            | 67            | 21.82%  |
| Benchmark Price             | \$434,600     | \$414,400     | -4.65%  | \$433,500     | \$414,600     | -4.36%  |
| Median Price                | \$425,000     | \$399,900     | -5.91%  | \$420,000     | \$395,700     | -5.79%  |
| Average Price               | \$493,008     | \$461,092     | -6.47%  | \$481,308     | \$456,666     | -5.12%  |
| Index                       | 200           | 191           | -4.65%  | 199           | #N/A          | #N/A    |