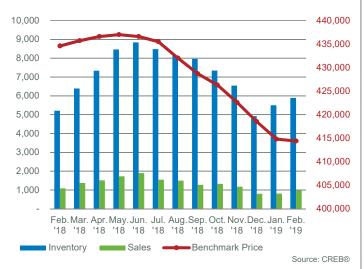

| 40       | 24       |
| \$1,250,000 - \$1,499,999 | 18     | 6      | 25       | 16       |
| \$1,500,000 - \$1,749,999 | 6      | 2      | 10       | 4        |
| \$1,750,000 - \$1,999,999 | 3      | 5      | 8        | 7        |
| \$2,000,000 - \$2,499,999 | 3      | 6      | 5        | 7        |
| \$2,500,000 - \$2,999,999 | 2      | -      | 2        | -        |
| \$3,000,000 - \$3,499,999 | 1      | -      | 2        | 1        |
| \$3,500,000 - \$3,999,999 | -      | 1      | -        | 2        |
| \$4,000,000 +             | -      | 1      | -        | 1        |
|                           | 1,089  | 976    | 2,048    | 1,780    |

191

191

CITY OF CALGARY TOTAL SALES BY PRICE RANGE



**Total Residential** 

Feb. 2019



#### **CITY OF CALGARY TOTAL INVENTORY AND SALES**



### 15% 10% 5% 0% -5%

**CITY OF CALGARY TOTAL PRICE CHANGE** 



Source: CREB®

#### **CITY OF CALGARY TOTAL NEW LISTINGS**



#### **CITY OF CALGARY TOTAL MONTHS OF INVENTORY**



### **CITY OF CALGARY TOTAL PRICES**



Benchmark Y/Y% Change

### 🛛 creb®

Average Price

Index

### **City of Calgary**

#### Detached Feb. 2019

|                 | Jan.    | Feb.    | Mar.    | Apr.    | May     | Jun.    | Jul.    | Aug.    | Sept.   | Oct.    | Nov.    | Dec.    |
|-----------------|---------|---------|---------|---------|---------|---------|---------|---------|---------|---------|---------|---------|
| 2018            |         |         |         |         |         |         |         |         |         |         |         |         |
| Sales           | 584     | 653     | 844