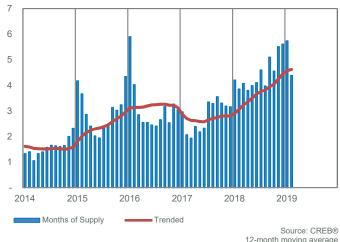

### **MONTHS OF SUPPLY**

Feb. 2019

#### Detached

- After the first two months of the year, detached sales were 1,079 units. This is 13 per cent below last year's levels and nearly 30 per cent below long-term averages. Sales eased across all city districts except the North West. Activity remained well below normal levels across all districts of the city.
- The adjustments in new listings ranged from a 15 per cent increase in the North West district to a decline of 23 per cent in the North district. Overall, year-to-date new listings were 2,544 units, nearly two per cent below last year's levels.
- Despite some adjustments in new listings, average inventories in the detached sector so far this year rose by 25 per cent compared to last year. However, some of the most affordable detached areas, including the North East and East districts, have seen inventories fall compared to last year.
- With detached months of inventory remaining above five months, prices continue to trend down. In February, citywide detached benchmark prices were \$475.600, 0.2 per cent below last month and over five per cent below levels recorded last February.

#### Apartment

- Despite the relative affordability of apartment product, sales activity remained slow with 149 sales.
- Unlike the detached sector, the seventh consecutive year-over-year decline in new listings is starting to have an impact on inventory levels.
- In February, inventory levels totalled 1,301 units. This is nine per cent below levels recorded last year. Inventories did ease, but slow sales in February kept the months of supply near nine months.
- Apartment condominium prices were \$252,300 in February, a 1.7 per cent decline compared to last year, but similar to levels recorded last month. Apartment condo prices have fallen by 16 per cent over the previous monthly highs.
- Citywide benchmark prices have eased, but some districts of the city have recorded modest gains. This is not enough to erase previous declines, but points toward price stability in parts of the market.

#### Attached

- Conditions remained relatively unchanged in the attached sector, as months of inventory remained near seven months and prices have remained unchanged from last month, but over four per cent below last year's levels.
- Like the apartment sector, activity can vary significantly depending on location. Benchmark prices for semi-detached product eased by over five
  per cent compared to last year, with the steepest declines occurring in the South and City Centre districts.
- Prices slightly improved in the North district.
- Row prices declined by nearly four per cent compared to last year. Unlike the semi-detached sector, prices eased across all districts compared to
  last year and remain nearly 14 per cent below monthly highs.