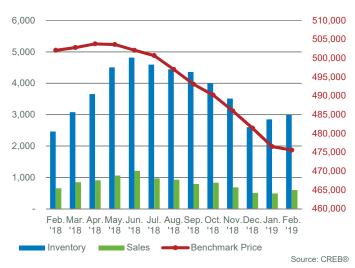

| 18       |
| \$1,250,000 - \$1,499,999 | 13     | 5      | 19       | 14       |
| \$1,500,000 - \$1,749,999 | 4      | 2      | 8        | 3        |
| \$1,750,000 - \$1,999,999 | 3      | 4      | 8        | 6        |
| \$2,000,000 - \$2,499,999 | 2      | 6      | 4        | 7        |
| \$2,500,000 - \$2,999,999 | 2      | -      | 2        | -        |
| \$3,000,000 - \$3,499,999 | 1      | -      | 2        | 1        |
| \$3,500,000 - \$3,999,999 | -      | 1      | -        | 2        |
| \$4,000,000 +             | -      | 1      | -        | 1        |
|                           | 653    | 593    | 1,237    | 1,079    |

521,373

196

540,957

195





CREB® Monthly Statistics City of Calgary

Detached

Feb<u>. 2019</u>



#### CITY OF CALGARY DETACHED INVENTORY AND SALES





#### CITY OF CALGARY DETACHED PRICE CHANGE

### CITY OF CALGARY DETACHED NEW LISTINGS



#### CITY OF CALGARY DETACHED MONTHS OF INVENTORY





### 🛛 creb°

Index

### **City of Calgary**

### Apartment

| Feb.   | 2019 |
|--------|------|
| 1 0 0. | 2010 |

|                 | Jan.    | Feb.    | Mar.    | Apr.    | May     | Jun.    | Jul.    | Aug.    | Sept.   | Oct.    | Nov.    | Dec.    |
|-----------------|---------|---------|---------|---------|---------|---------|---------|---------|---------|---------|---------|---------|
| 2018            |         |         |         |         |         |         |         |         |         |         |         |         |
| Sales           | 145     | 197     | 219     | 261     | 282     | 292     | 254     | 242     | 212     | 213