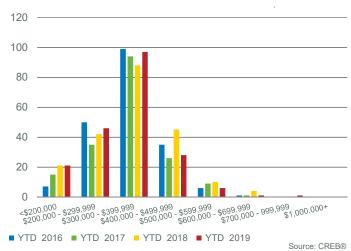

|                           | Feb-18 | Feb-19 | YTD 2018 | YTD 2019 |
|---------------------------|--------|--------|----------|----------|
| CALGARY TOTAL SALES       |        |        |          |          |
| >\$100,000                | -      | 1      | -        | 2        |
| \$100,000 - \$199,999     | 58     | 59     | 113      | 119      |
| \$200,000 - \$299,999     | 150    | 160    | 293      | 285      |
| \$300,000 -\$ 349,999     | 122    | 122    | 245      | 218      |
| \$350,000 - \$399,999     | 134    | 147    | 241      | 287      |
| \$400,000 - \$449,999     | 137    | 118    | 280      | 204      |
| \$450,000 - \$499,999     | 101    | 94     | 188      | 169      |
| \$500,000 - \$549,999     | 94     | 71     | 164      | 125      |
| \$550,000 - \$599,999     | 63     | 54     | 126      | 84       |
| \$600,000 - \$649,999     | 49     | 25     | 81       | 54       |
| \$650,000 - \$699,999     | 34     | 24     | 60       | 50       |
| \$700,000 - \$799,999     | 50     | 40     | 93       | 73       |
| \$800,000 - \$899,999     | 22     | 17     | 43       | 29       |
| \$900,000 - \$999,999     | 17     | 10     | 29       | 19       |
| \$1,000,000 - \$1,249,999 | 25     | 13     | 40       | 24       |
| \$1,250,000 - \$1,499,999 | 18     | 6      | 25       | 16       |
| \$1,500,000 - \$1,749,999 | 6      | 2      | 10       | 4        |
| \$1,750,000 - \$1,999,999 | 3      | 5      | 8        | 7        |
| \$2,000,000 - \$2,499,999 | 3      | 6      | 5        | 7        |
| \$2,500,000 - \$2,999,999 | 2      | -      | 2        | -        |
| \$3,000,000 - \$3,499,999 | 1      | -      | 2        | 1        |
| \$3,500,000 - \$3,999,999 | -      | 1      | -        | 2        |
| \$4,000,000 +             | -      | 1      | -        | 1        |
|                           | 1,089  | 976    | 2,048    | 1,780    |

191

191

CITY OF CALGARY TOTAL SALES BY PRICE RANGE

**Total Residential** 

Feb. 2019