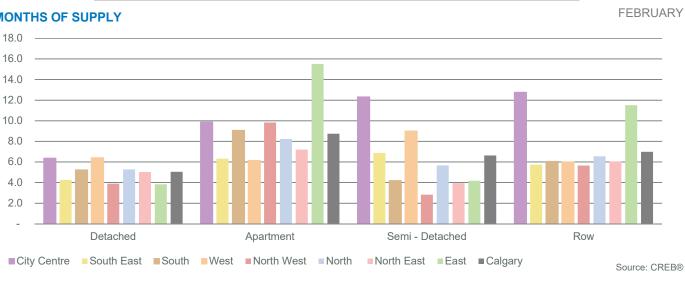

### **MONTHS OF SUPPLY**

Feb. 2019

#### Detached

- After the first two months of the year, detached sales were 1,079 units. This is 13 per cent below last year's levels and nearly 30 per cent below long-term averages. Sales eased across all city districts except the North West. Activity remained well below normal levels across all districts of the city.
- The adjustments in new listings ranged from a 15 per cent increase in the North West district to a decline of 23 per cent in the North district. Overall, year-to-date new listings were 2,544 units, nearly two per cent below last year's levels.
- Despite some adjustments in new listings, average inventories in the detached sector so far this year rose by 25 per cent compared to last year. However, some of the most affordable detached areas, including the North East and East districts, have seen inventories fall compared to last year.
- With detached months of inventory remaining above five months, prices continue to trend down. In February, citywide detached benchmark prices were \$475.600, 0.2 per cent below last month and over five per cent below levels recorded last February.

#### Apartment

- Despite the relative affordability of apartment product, sales activity remained slow with 149 sales.
- Unlike the detached sector, the seventh consecutive year-over-year decline in new listings is starting to have an impact on inventory levels.
- In February, inventory levels totalled 1,301 units. This is nine per cent below levels recorded last year. Inventories did ease, but slow sales in February kept the months of supply near nine months.
- Apartment condominium prices were \$252,300 in February, a 1.7 per cent decline compared to last year, but similar to levels recorded last month. Apartment condo prices have fallen by 16 per cent over the previous monthly highs.
- Citywide benchmark prices have eased, but some districts of the city have recorded modest gains. This is not enough to erase previous declines, but points toward price stability in parts of the market.

#### Attached

- Conditions remained relatively unchanged in the attached sector, as months of inventory remained near seven months and prices have remained unchanged from last month, but over four per cent below last year's levels.
- Like the apartment sector, activity can vary significantly depending on location. Benchmark prices for semi-detached product eased by over five
  per cent compared to last year, with the steepest declines occurring in the South and City Centre districts.
- Prices slightly improved in the North district.
- Row prices declined by nearly four per cent compared to last year. Unlike the semi-detached sector, prices eased across all districts compared to
  last year and remain nearly 14 per cent below monthly highs.