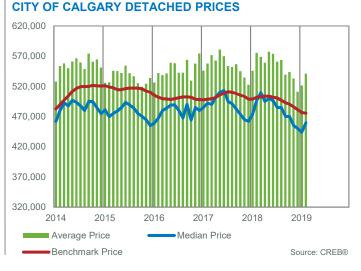

#### Detached

- After the first two months of the year, detached sales were 1,079 units. This is 13 per cent below last year's levels and nearly 30 per cent below long-term averages. Sales eased across all city districts except the North West. Activity remained well below normal levels across all districts of the city.
- The adjustments in new listings ranged from a 15 per cent increase in the North West district to a decline of 23 per cent in the North district. Overall, year-to-date new listings were 2,544 units, nearly two per cent below last year's levels.
- Despite some adjustments in new listings, average inventories in the detached sector so far this year rose by 25 per cent compared to last year. However, some of the most affordable detached areas, including the North East and East districts, have seen inventories fall compared to last year.
- With detached months of inventory remaining above five months, prices continue to trend down. In February, citywide detached benchmark prices were \$475.600, 0.2 per cent below last month and over five per cent below levels recorded last February.

521,373

196

540,957

195

CREB® Monthly Statistics City of Calgary

Detached

Feb<u>. 2019</u>