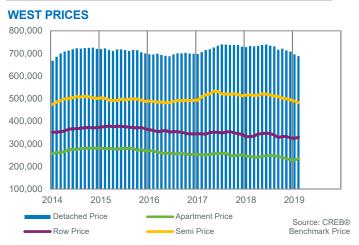

#### Attached

- Conditions remained relatively unchanged in the attached sector, as months of inventory remained near seven months and prices have remained unchanged from last month, but over four per cent below last year's levels.
- Like the apartment sector, activity can vary significantly depending on location. Benchmark prices for semi-detached product eased by over five
  per cent compared to last year, with the steepest declines occurring in the South and City Centre districts.
- Prices slightly improved in the North district.
- Row prices declined by nearly four per cent compared to last year. Unlike the semi-detached sector, prices eased across all districts compared to
  last year and remain nearly 14 per cent below monthly highs.