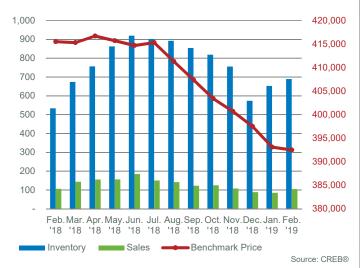

As of February, citywide benchmark prices were \$414,400. This is nearly five per cent below last February, slightly lower than last month's figures and over 10 per cent below highs recorded in 2014.

While the market remains oversupplied, slower sales and price declines do appear to be influencing sellers. New listings this month eased by eight per cent compared to last year for a total of 2,211 units. However, the 976 sales this month were not enough to substantially impact inventories levels, which remain elevated at 5,885 units.

### Apartment

| Feb.   | 2019 |
|--------|------|
| 1 0 0. | 2010 |

|                 | Jan.    | Feb.    | Mar.    | Apr.    | May     | Jun.    | Jul.    | Aug.    | Sept.   | Oct.    | Nov.    | Dec.    |
|-----------------|---------|---------|---------|---------|---------|---------|---------|---------|---------|---------|---------|---------|
| 2018            |         |         |         |         |         |         |         |         |         |         |         |         |
| Sales           | 145     | 197     | 219     | 261     | 282     | 292     | 254     | 242     | 212     | 213     | 240     | 106     |
| New Listings    | 588     | 544     | 721     | 725     | 776     | 659     | 541     | 546     | 560     | 473     | 345     | 213     |
| Inventory       | 1,290   | 1,436   | 1,695   | 1,853   | 1,924   | 1,877   | 1,781   | 1,668   | 1,624   | 1,508   | 1,325   | 1,030   |
| Days on Market  | 76      | 68      | 64      | 59      | 59      | 59      | 62      | 71      | 66      | 69      | 65      | 74      |
| Benchmark Price | 256,400 | 256,700 | 257,400 | 256,800 | 256,400 | 259,300 | 259,900 | 258,100 | 257,200 | 257,200 | 252,800 | 251,500 |
| Median Price    | 255,000 | 270,000 | 252,500 | 255,000 | 250,000 | 260,500 | 245,000 | 258,000 | 252,250 | 255,000 | 241,375 | 240,000 |
| Average Price   | 298,942 | 325,905 | 300,005 | 286,118 | 289,715 | 290,344 | 280,879 | 294,787 | 300,967 | 286,192 | 274,894 | 283,619 |
| Index           | 177     | 177     | 178     | 178     | 177     | 179     | 180     | 178     | 178     | 178     | 175     | 174     |
| 2019            |         |         |         |         |         |         |         |         |         |         |         |         |
| Sales           | 126     | 149     |         |         |         |         |         |         |         |         |         |         |
| New Listings    | 516     | 449     |         |         |         |         |         |         |         |         |         |         |
| Inventory       | 1,179   | 1,301   |         |         |         |         |         |         |         |         |         |         |
| Days on Market  | 81      | 71      |         |         |         |         |         |         |         |         |         |         |
| Benchmark Price | 251,300 | 252,300 |         |         |         |         |         |         |         |         |         |         |
| Median Price    | 227,000 | 250,000 |         |         |         |         |         |         |         |         |         |         |
| Average Price   | 276,073 | 286,511 |         |         |         |         |         |         |         |         |         |         |