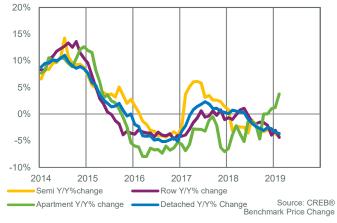

#### Attached

- Conditions remained relatively unchanged in the attached sector, as months of inventory remained near seven months and prices have remained unchanged from last month, but over four per cent below last year's levels.
- Like the apartment sector, activity can vary significantly depending on location. Benchmark prices for semi-detached product eased by over five
  per cent compared to last year, with the steepest declines occurring in the South and City Centre districts.
- Prices slightly improved in the North district.
- Row prices declined by nearly four per cent compared to last year. Unlike the semi-detached sector, prices eased across all districts compared to
  last year and remain nearly 14 per cent below monthly highs.