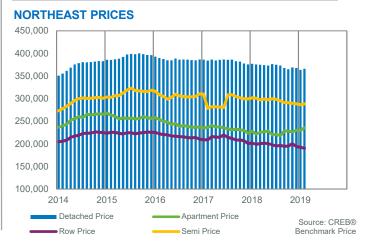

YTD 2017 |         |         | D 2019  |         |                 |

CREB® Monthly Statistics City of Calgary

Row

Feb. 2019

#### **CITY OF CALGARY ROW SALES**

🗄 creb



**CITY OF CALGARY ROW INVENTORY AND SALES** 





CITY OF CALGARY ROW NEW LISTINGS



#### **CITY OF CALGARY ROW MONTHS OF INVENTORY**





#### **CITY OF CALGARY ROW PRICES**

#### CREB<sup>®</sup> Calgary Regional Housing Market Statistics

### 🗄 creb

#### Feb. 2019

#### **CITY CENTRE**



#### **CITY CENTRE INVENTORY AND SALES**





#### **CITY CENTRE TOTAL SALES BY PRICE RANGE**



#### **CITY CENTRE MONTHS OF INVENTORY**





#### Feb. 2019

#### NORTHEAST



#### NORTHEAST INVENTORY AND SALES



#### NORTHEAST PRICE CHANGE



#### NORTHEAST TOTAL SALES BY PRICE RANGE



#### NORTHEAST MONTHS OF INVENTORY







# 🛽 creb°

#### Feb. 2019

#### NORTH



#### NORTH INVENTORY AND SALES





#### NORTH TOTAL SALES BY PRICE RANGE



#### NORTH MONTHS OF INVENTORY



<sup>12-</sup>month moving average





#### Feb. 2019

#### **NORTHWEST**



#### NORTHWEST INVENTORY AND SALES



#### NORTHWEST PRICE CHANGE







NORTHWEST MONTHS OF INVENTORY



<sup>12-</sup>month moving average



# 🗷 creb°

#### Feb. 2019

#### WEST



#### WEST INVENTORY AND SALES





#### WEST TOTAL SALES BY PRICE RANGE



#### WEST MONTHS OF INVENTORY



<sup>12-</sup>month moving average



# 🗄 creb

#### Feb. 2019

#### SOUTH



#### SOUTH INVENTORY AND SALES





#### SOUTH TOTAL SALES BY PRICE RANGE



#### SOUTH MONTHS OF INVENTORY









#### Feb. 2019

#### SOUTHEAST



#### SOUTHEAST INVENTORY AND SALES







SOUTH