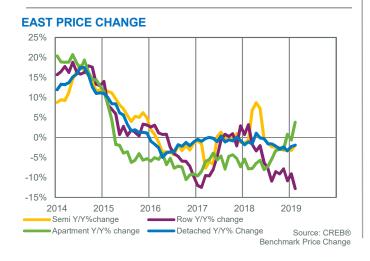

#### Attached

- Conditions remained relatively unchanged in the attached sector, as months of inventory remained near seven months and prices have remained unchanged from last month, but over four per cent below last year's levels.
- Like the apartment sector, activity can vary significantly depending on location. Benchmark prices for semi-detached product eased by over five
  per cent compared to last year, with the steepest declines occurring in the South and City Centre districts.
- Prices slightly improved in the North district.
- Row prices declined by nearly four per cent compared to last year. Unlike the semi-detached sector, prices eased across all districts compared to
  last year and remain nearly 14 per cent below monthly highs.