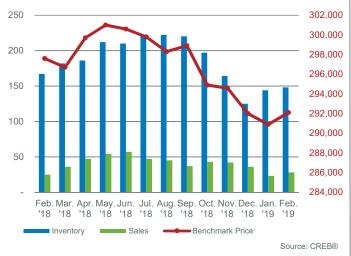

As of February, citywide benchmark prices were \$414,400. This is nearly five per cent below last February, slightly lower than last month's figures and over 10 per cent below highs recorded in 2014.

While the market remains oversupplied, slower sales and price declines do appear to be influencing sellers. New listings this month eased by eight per cent compared to last year for a total of 2,211 units. However, the 976 sales this month were not enough to substantially impact inventories levels, which remain elevated at 5,885 units.