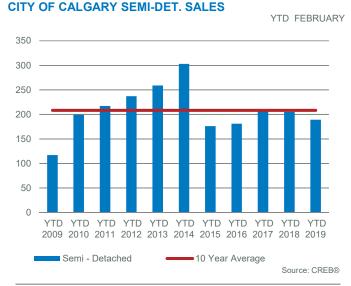

### **Summary Stats City of Calgary**

|                                 |              |              | Y/Y %   |               |               |          |
|---------------------------------|--------------|--------------|---------|---------------|---------------|----------|
|                                 | Feb-18       | Feb-19       | Change  | 2018 YTD      | 2019 YTD      | % Change |
| CITY OF CALGARY SEMI-DETACHE    | D            |              |         |               |               |          |
| Total Sales                     | 106          | 104          | -1.89%  | 205           | 189           | -7.80%   |
| Total Sales Volume              | \$53,972,613 | \$48,364,215 | -10.39% | \$99,563,504  | \$90,644,074  | -8.96%   |
| Share of Sales with Condo Title | 17.92%       | 6.73%        | -11.19% | 17.55%        | #N/A          | #N/#     |
| New Listings                    | 246          | 256          | 4.07%   | 480           | 565           | 17.71%   |
| Inventory                       | 533          | 689          | 29.27%  | 490           | #N/A          | #N/#     |
| Months of Supply                | 5.03         | 6.63         | 31.75%  | 4.78          | #N/A          | #N/#     |
| Sales to New Listings Ratio     | 43.09%       | 40.63%       | -2.46%  | 42.71%        | 33.45%        | -9.26%   |
| Sales to List Price Ratio       | 97.76%       | 96.64%       | -1.12%  | 97.57%        | 96.04%        | -1.53%   |
| Days on Market                  | 48           | 59           | 23.14%  | 55            | 63            | 14.55%   |
| Benchmark Price                 | \$415,500    | \$392,500    | -5.54%  | \$414,000     | \$392,800     | -5.12%   |
| Median Price                    | \$402,815    | \$384,965    | -4.43%  | \$395,000     | \$389,000     | -1.52%   |
| Average Price                   | \$509,176    | \$465,041    | -8.67%  | \$485,676     | \$479,598     | -1.25%   |
| Index                           | 210          | 198          | -5.52%  | 209           | #N/A          | #N/#     |
| CITY OF CALGARY ROW             |              |              |         |               |               |          |
| Total Sales                     | 133          | 130          | -2.26%  | 264           | 237           | -10.23%  |
| Total Sales Volume              | \$43,019,225 | \$38,183,975 | -11.24% | \$84,220,306  | \$70,571,868  | -16.21%  |
| Share of Sales with Condo Title | 90.98%       | 84.62%       | -6.36%  | 91.29%        | #N/A          | #N/#     |
| New Listings                    | 318          | 322          | 1.26%   | 664           | 711           | 7.08%    |
| Inventory                       | 779          | 908          | 16.56%  | 741           | #N/A          | #N//     |
| Months of Supply                | 5.86         | 6.98         | 19.25%  | 5.61          | #N/A          | #N/#     |
| Sales to New Listings Ratio     | 41.82%       | 40.37%       | -1.45%  | 39.76%        | 33.33%        | -6.43%   |
| Sales to List Price Ratio       | 97.06%       | 96.32%       | -0.74%  | 96.81%        | 96.48%        | -0.33%   |
| Days on Market                  | 62           | 64           | 3.91%   | 65            | 73            | 12.31%   |
| Benchmark Price                 | \$295,600    | \$284,600    | -3.72%  | \$296,150     | \$284,450     | -3.95%   |
| Median Price                    | \$300,000    | \$283,000    | -5.67%  | \$296,750     | \$284,000     | -4.30%   |
| Average Price                   | \$323,453    | \$293,723    | -9.19%  | \$319,016     | \$297,772     | -6.66%   |
| Index                           | 185          | 178          | -3.73%  | 185           | #N/A          | #N/#     |
| CITY OF CALGARY ATTACHED        |              |              |         |               |               |          |
| Total Sales                     | 239          | 234          | -2.09%  | 469           | 426           | -9.17%   |
| Total Sales Volume              | \$96,991,838 | \$86,548,190 | -10.77% | \$183,783,810 | \$161,215,942 | -12.28%  |
| Share of Sales with Condo Title | 58.58%       | 50.00%       | -14.64% | 59.07%        | #N/A          | #N/#     |
| New Listings                    | 564          | 578          | 2.48%   | 1,144         | 1,276         | 11.54%   |
| Inventory                       | 1,312        | 1,597        | 21.72%  | 1,231         | #N/A          | #N/#     |
| Months of Supply                | 5.49         | 6.82         | 24.32%  | 5.25          | #N/A          | #N/#     |
| Sales to New Listings Ratio     | 42.38%       | 40.48%       | -1.89%  | 41.00%        | 33.39%        | -7.61%   |
| Sales to List Price Ratio       | 97.45%       | 96.49%       | -0.95%  | 97.22%        | 96.23%        | -0.99%   |
| Days on Market                  | 56           | 62           | 11.25%  | 61            | 69            | 13.11%   |
| Benchmark Price                 | \$328,600    | \$313,800    | -4.50%  | \$328,500     | \$313,750     | -4.49%   |
| Median Price                    | \$332,900    | \$322,450    | -3.14%  | \$326,000     | \$324,750     | -0.38%   |
| Average Price                   | \$405,824    | \$369,864    | -8.86%  | \$391,863     | \$378,441     | -3.43%   |
| Index                           | 194          | 185          | -4.48%  | 194           | #N/A          | #N//     |