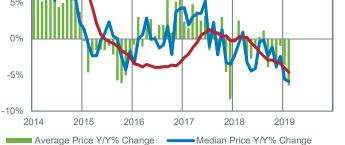

#### 20% 15% 10% 5% 0% -5% -10% -15% -20% -25% 2014 2015 2016 2017 2018 2019 Median Price Y/Y% Change Average Price Y/Y% Change Source: CREB® Benchmark Y/Y% Change