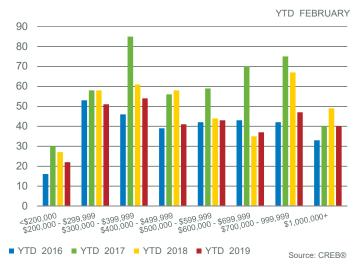

|                           | Feb-18 | Feb-19 | YTD 2018 | YTD 2019 |
|---------------------------|--------|--------|----------|----------|
| CALGARY TOTAL SALES       |        |        |          |          |
| >\$100,000                | -      | 1      | -        | 2        |
| \$100,000 - \$199,999     | 58     | 59     | 113      | 119      |
| \$200,000 - \$299,999     | 150    | 160    | 293      | 285      |
| \$300,000 -\$ 349,999     | 122    | 122    | 245      | 218      |
| \$350,000 - \$399,999     | 134    | 147    | 241      | 287      |
| \$400,000 - \$449,999     | 137    | 118    | 280      | 204      |
| \$450,000 - \$499,999     | 101    | 94     | 188      | 169      |
| \$500,000 - \$549,999     | 94     | 71     | 164      | 125      |
| \$550,000 - \$599,999     | 63     | 54     | 126      | 84       |
| \$600,000 - \$649,999     | 49     | 25     | 81       | 54       |
| \$650,000 - \$699,999     | 34     | 24     | 60       | 50       |
| \$700,000 - \$799,999     | 50     | 40     | 93       | 73       |
| \$800,000 - \$899,999     | 22     | 17     | 43       | 29       |
| \$900,000 - \$999,999     | 17     | 10     | 29       | 19       |
| \$1,000,000 - \$1,249,999 | 25     | 13     | 40       | 24       |
| \$1,250,000 - \$1,499,999 | 18     | 6      | 25       | 16       |
| \$1,500,000 - \$1,749,999 | 6      | 2      | 10       | 4        |
| \$1,750,000 - \$1,999,999 | 3      | 5      | 8        | 7        |
| \$2,000,000 - \$2,499,999 | 3      | 6      | 5        | 7        |
| \$2,500,000 - \$2,999,999 | 2      | -      | 2        | -        |
| \$3,000,000 - \$3,499,999 | 1      | -      | 2        | 1        |
| \$3,500,000 - \$3,999,999 | -      | 1      | -        | 2        |
| \$4,000,000 +             | -      | 1      | -        | 1        |
|                           | 1,089  | 976    | 2,048    | 1,780    |

191

191

CITY OF CALGARY TOTAL SALES BY PRICE RANGE

**Total Residential** 

Feb. 2019