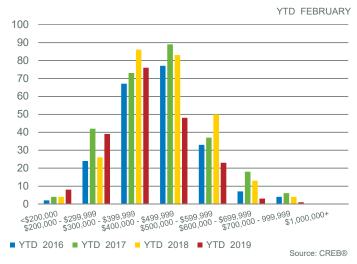

|                           | Feb-18 | Feb-19 | YTD 2018 | YTD 2019 |
|---------------------------|--------|--------|----------|----------|
| CALGARY TOTAL SALES       |        |        |          |          |
| >\$100,000                | -      | 1      | -        | 2        |
| \$100,000 - \$199,999     | 58     | 59     | 113      | 119      |
| \$200,000 - \$299,999     | 150    | 160    | 293      | 285      |
| \$300,000 -\$ 349,999     | 122    | 122    | 245      | 218      |
| \$350,000 - \$399,999     | 134    | 147    | 241      | 287      |
| \$400,000 - \$449,999     | 137    | 118    | 280      | 204      |
| \$450,000 - \$499,999     | 101    | 94     | 188      | 169      |
| \$500,000 - \$549,999     | 94     | 71     | 164      | 125      |
| \$550,000 - \$599,999     | 63     | 54     | 126      | 84       |
| \$600,000 - \$649,999     | 49     | 25     | 81       | 54       |
| \$650,000 - \$699,999     | 34     | 24     | 60       | 50       |
| \$700,000 - \$799,999     | 50     | 40     | 93       | 73       |
| \$800,000 - \$899,999     | 22     | 17     | 43       | 29       |
| \$900,000 - \$999,999     | 17     | 10     | 29       | 19       |
| \$1,000,000 - \$1,249,999 | 25     | 13     | 40       | 24       |
| \$1,250,000 - \$1,499,999 | 18     | 6      | 25       | 16       |
| \$1,500,000 - \$1,749,999 | 6      | 2      | 10       | 4        |
| \$1,750,000 - \$1,999,999 | 3      | 5      | 8        | 7        |
| \$2,000,000 - \$2,499,999 | 3      | 6      | 5        | 7        |
| \$2,500,000 - \$2,999,999 | 2      | -      | 2        | -        |
| \$3,000,000 - \$3,499,999 | 1      | -      | 2        | 1        |
| \$3,500,000 - \$3,999,999 | -      | 1      | -        | 2        |
| \$4,000,000 +             | -      | 1      | -        | 1        |
|                           | 1,089  | 976    | 2,048    | 1,780    |

191

191

CITY OF CALGARY TOTAL SALES BY PRICE RANGE

**Total Residential** 

Feb. 2019