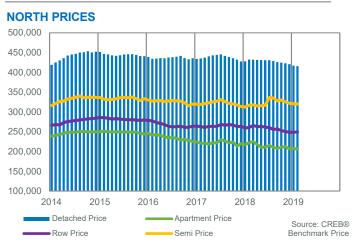

#### Attached

- Conditions remained relatively unchanged in the attached sector, as months of inventory remained near seven months and prices have remained unchanged from last month, but over four per cent below last year's levels.
- Like the apartment sector, activity can vary significantly depending on location. Benchmark prices for semi-detached product eased by over five
  per cent compared to last year, with the steepest declines occurring in the South and City Centre districts.
- Prices slightly improved in the North district.
- Row prices declined by nearly four per cent compared to last year. Unlike the semi-detached sector, prices eased across all districts compared to
  last year and remain nearly 14 per cent below monthly highs.