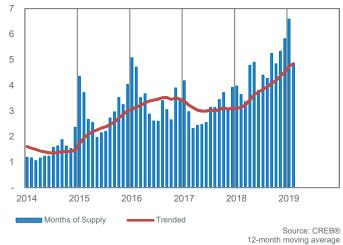

#### Detached

- After the first two months of the year, detached sales were 1,079 units. This is 13 per cent below last year's levels and nearly 30 per cent below long-term averages. Sales eased across all city districts except the North West. Activity remained well below normal levels across all districts of the city.
- The adjustments in new listings ranged from a 15 per cent increase in the North West district to a decline of 23 per cent in the North district. Overall, year-to-date new listings were 2,544 units, nearly two per cent below last year's levels.
- Despite some adjustments in new listings, average inventories in the detached sector so far this year rose by 25 per cent compared to last year. However, some of the most affordable detached areas, including the North East and East districts, have seen inventories fall compared to last year.
- With detached months of inventory remaining above five months, prices continue to trend down. In February, citywide detached benchmark prices were \$475.600, 0.2 per cent below last month and over five per cent below levels recorded last February.

#### Apartment

- Despite the relative affordability of apartment product, sales activity remained slow with 149 sales.
- Unlike the detached sector, the seventh consecutive year-over-year decline in new listings is starting to have an impact on inventory levels.
- In February, inventory levels totalled 1,301 units. This is nine per cent below levels recorded last year. Inventories did ease, but slow sales in February kept the months of supply near nine months.
- Apartment condominium prices were \$252,300 in February, a 1.7 per cent decline compared to last year, but similar to levels recorded last month. Apartment condo prices have fallen by 16 per cent over the previous monthly highs.
- Citywide benchmark prices have eased, but some districts of the city have recorded modest gains. This is not enough to erase previous declines, but points toward price stability in parts of the market.