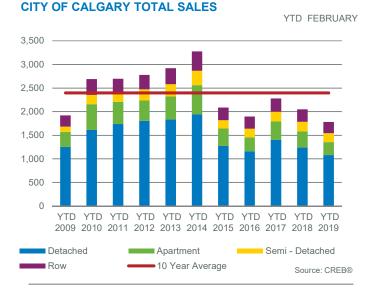

### **City of Calgary**

### **Total Residential**

Feb. 2019

|                 | Jan.    | Feb.    | Mar.    | Apr.    | May     | Jun.      | Jul.    | Aug.    | Sept.   | Oct.    | Nov.    | Dec.    |
|-----------------|---------|---------|---------|---------|---------|-----------|---------|---------|---------|---------|---------|---------|
| 2018            |         |         |         |         | ,       | • • • • • |         |         |         |         |         |         |
| Sales           | 959     | 1,089   | 1,369   | 1,514   | 1,725   | 1,895     | 1,547   | 1,491   | 1,268   | 1,320   | 1,173   | 795     |
| New Listings    | 2,456   | 2,403   | 3,445   | 3,564   | 4,367   | 3,869     | 2,962   | 3,057   | 3,086   | 2,438   | 1,915   | 1,044   |
| Inventory       | 4,640   | 5,207   | 6,389   | 7,334   | 8,459   | 8,831     | 8,475   | 8,141   | 7,963   | 7,341   | 6,538   | 4,918   |
| Days on Market  | 61      | 51      | 45      | 47      | 46      | 46        | 52      | 56      | 56      | 60      | 63      | 69      |
| Benchmark Price | 432,400 | 434,600 | 435,700 | 436,600 | 437,000 | 436,600   | 435,500 | 432,000 | 428,700 | 426,300 | 422,600 | 418,500 |
| Median Price    | 415,000 | 425,000 | 439,000 | 430,500 | 428,000 | 434,000   | 423,500 | 427,000 | 412,750 | 410,250 | 396,250 | 400,000 |
| Average Price   | 468,023 | 493,008 | 495,374 | 478,116 | 490,207 | 494,035   | 479,224 | 483,752 | 465,924 | 468,444 | 443,352 | 448,753 |
| Index           | 199     | 200     | 200     | 201     | 201     | 201       | 200     | 199     | 197     | 196     | 194     | 193     |
| 2019            |         |         |         |         |         |           |         |         |         |         |         |         |
| Sales           | 804     | 976     |         |         |         |           |         |         |         |         |         |         |
| New Listings    | 2,574   | 2,211   |         |         |         |           |         |         |         |         |         |         |
| Inventory       | 5,498   | 5,885   |         |         |         |           |         |         |         |         |         |         |
| Days on Market  | 72      | 64      |         |         |         |           |         |         |         |         |         |         |
| Benchmark Price | 414,800 | 414,400 |         |         |         |           |         |         |         |         |         |         |
| Median Price    | 391,750 | 399,900 |         |         |         |           |         |         |         |         |         |         |
| Average Price   | 451,294 | 461,092 |         |         |         |           |         |         |         |         |         |         |