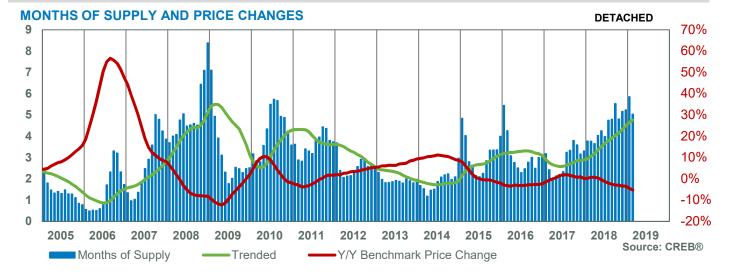

#### Detached

- After the first two months of the year, detached sales were 1,079 units. This is 13 per cent below last year's levels and nearly 30 per cent below long-term averages. Sales eased across all city districts except the North West. Activity remained well below normal levels across all districts of the city.
- The adjustments in new listings ranged from a 15 per cent increase in the North West district to a decline of 23 per cent in the North district. Overall, year-to-date new listings were 2,544 units, nearly two per cent below last year's levels.
- Despite some adjustments in new listings, average inventories in the detached sector so far this year rose by 25 per cent compared to last year. However, some of the most affordable detached areas, including the North East and East districts, have seen inventories fall compared to last year.
- With detached months of inventory remaining above five months, prices continue to trend down. In February, citywide detached benchmark prices were \$475.600, 0.2 per cent below last month and over five per cent below levels recorded last February.