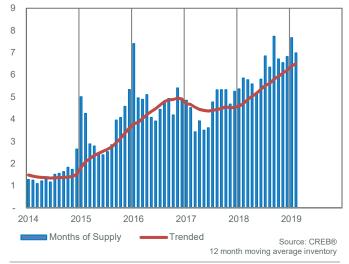

### **MONTHS OF SUPPLY**

Feb. 2019

#### Detached

- After the first two months of the year, detached sales were 1,079 units. This is 13 per cent below last year's levels and nearly 30 per cent below long-term averages. Sales eased across all city districts except the North West. Activity remained well below normal levels across all districts of the city.
- The adjustments in new listings ranged from a 15 per cent increase in the North West district to a decline of 23 per cent in the North district. Overall, year-to-date new listings were 2,544 units, nearly two per cent below last year's levels.
- Despite some adjustments in new listings, average inventories in the detached sector so far this year rose by 25 per cent compared to last year. However, some of the most affordable detached areas, including the North East and East districts, have seen inventories fall compared to last year.
- With detached months of inventory remaining above five months, prices continue to trend down. In February, citywide detached benchmark prices were \$475.600, 0.2 per cent below last month and over five per cent below levels recorded last February.

#### Apartment

- Despite the relative affordability of apartment product, sales activity remained slow with 149 sales.
- Unlike the detached sector, the seventh consecutive year-over-year decline in new listings is starting to have an impact on inventory levels.
- In February, inventory levels totalled 1,301 units. This is nine per cent below levels recorded last year. Inventories did ease, but slow sales in February kept the months of supply near nine months.
- Apartment condominium prices were \$252,300 in February, a 1.7 per cent decline compared to last year, but similar to levels recorded last month. Apartment condo prices have fallen by 16 per cent over the previous monthly highs.
- Citywide benchmark prices have eased, but some districts of the city have recorded modest gains. This is not enough to erase previous declines, but points toward price stability in parts of the market.

#### Attached

- Conditions remained relatively unchanged in the attached sector, as months of inventory remained near seven months and prices have remained unchanged from last month, but over four per cent below last year's levels.
- Like the apartment sector, activity can vary significantly depending on location. Benchmark prices for semi-detached product eased by over five
  per cent compared to last year, with the steepest declines occurring in the South and City Centre districts.
- Prices slightly improved in the North district.
- Row prices declined by nearly four per cent compared to last year. Unlike the semi-detached sector, prices eased across all districts compared to
  last year and remain nearly 14 per cent below monthly highs.