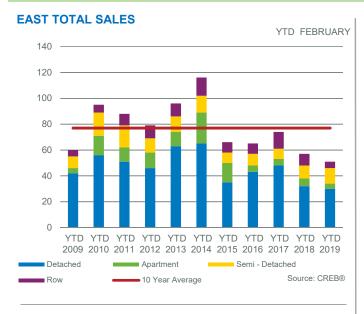

#### Detached

- After the first two months of the year, detached sales were 1,079 units. This is 13 per cent below last year's levels and nearly 30 per cent below long-term averages. Sales eased across all city districts except the North West. Activity remained well below normal levels across all districts of the city.
- The adjustments in new listings ranged from a 15 per cent increase in the North West district to a decline of 23 per cent in the North district. Overall, year-to-date new listings were 2,544 units, nearly two per cent below last year's levels.
- Despite some adjustments in new listings, average inventories in the detached sector so far this year rose by 25 per cent compared to last year. However, some of the most affordable detached areas, including the North East and East districts, have seen inventories fall compared to last year.
- With detached months of inventory remaining above five months, prices continue to trend down. In February, citywide detached benchmark prices were \$475.600, 0.2 per cent below last month and over five per cent below levels recorded last February.

#### Apartment

- Despite the relative affordability of apartment product, sales activity remained slow with 149 sales.
- Unlike the detached sector, the seventh consecutive year-over-year decline in new listings is starting to have an impact on inventory levels.
- In February, inventory levels totalled 1,301 units. This is nine per cent below levels recorded last year. Inventories did ease, but slow sales in February kept the months of supply near nine months.
- Apartment condominium prices were \$252,300 in February, a 1.7 per cent decline compared to last year, but similar to levels recorded last month. Apartment condo prices have fallen by 16 per cent over the previous monthly highs.
- Citywide benchmark prices have eased, but some districts of the city have recorded modest gains. This is not enough to erase previous declines, but points toward price stability in parts of the market.

#### Attached

- Conditions remained relatively unchanged in the attached sector, as months of inventory remained near seven months and prices have remained unchanged from last month, but over four per cent below last year's levels.
- Like the apartment sector, activity can vary significantly depending on location. Benchmark prices for semi-detached product eased by over five
  per cent compared to last year, with the steepest declines occurring in the South and City Centre districts.
- Prices slightly improved in the North district.
- Row prices declined by nearly four per cent compared to last year. Unlike the semi-detached sector, prices eased across all districts compared to
  last year and remain nearly 14 per cent below monthly highs.