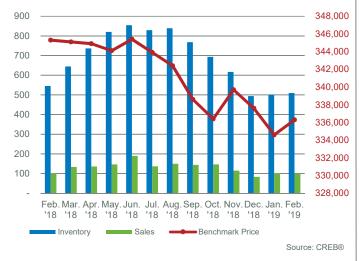

As of February, citywide benchmark prices were \$414,400. This is nearly five per cent below last February, slightly lower than last month's figures and over 10 per cent below highs recorded in 2014.

While the market remains oversupplied, slower sales and price declines do appear to be influencing sellers. New listings this month eased by eight per cent compared to last year for a total of 2,211 units. However, the 976 sales this month were not enough to substantially impact inventories levels, which remain elevated at 5,885 units.

### **Total Residential**

Feb. 2019

|                 | Jan.    | Feb.    | Mar.    | Apr.    | May     | Jun.      | Jul.    | Aug.    | Sept.   | Oct.    | Nov.    | Dec.    |
|-----------------|---------|---------|---------|---------|---------|-----------|---------|---------|---------|---------|---------|---------|
| 2018            |         |         |         |         | ,       | • • • • • |         |         |         |         |         |         |
| Sales           | 959     | 1,089   | 1,369   | 1,514   | 1,725   | 1,895     | 1,547   | 1,491   | 1,268   | 1,320   | 1,173   | 795     |
| New Listings    | 2,456   | 2,403   | 3,445   | 3,564   | 4,367   | 3,869     | 2,962   | 3,057   | 3,086   | 2,438   | 1,915   | 1,044   |
| Inventory       | 4,640   | 5,207   | 6,389   | 7,334   | 8,459   | 8,831     | 8,475   | 8,141   | 7,963   | 7,341   | 6,538   | 4,918   |
| Days on Market  | 61      | 51      | 45      | 47      | 46      | 46        | 52      | 56      | 56      | 60      | 63      | 69      |
| Benchmark Price | 432,400 | 434,600 | 435,700 | 436,600 | 437,000 | 436,600   | 435,500 | 432,000 | 428,700 | 426,300 | 422,600 | 418,500 |
| Median Price    | 415,000 | 425,000 | 439,000 | 430,500 | 428,000 | 434,000   | 423,500 | 427,000 | 412,750 | 410,250 | 396,250 | 400,000 |
| Average Price   | 468,023 | 493,008 | 495,374 | 478,116 | 490,207 | 494,035   | 479,224 | 483,752 | 465,924 | 468,444 | 443,352 | 448,753 |
| Index           | 199     | 200     | 200     | 201     | 201     | 201       | 200     | 199     | 197     | 196     | 194     | 193     |
| 2019            |         |         |         |         |         |           |         |         |         |         |         |         |
| Sales           | 804     | 976     |         |         |         |           |         |         |         |         |         |         |
| New Listings    | 2,574   | 2,211   |         |         |         |           |         |         |         |         |         |         |
| Inventory       | 5,498   | 5,885   |         |         |         |           |         |         |         |         |         |         |
| Days on Market  | 72      | 64      |         |         |         |           |         |         |         |         |         |         |
| Benchmark Price | 414,800 | 414,400 |         |         |         |           |         |         |         |         |         |         |
| Median Price    | 391,750 | 399,900 |         |         |         |           |         |         |         |         |         |         |
| Average Price   | 451,294 | 461,092 |         |         |         |           |         |         |         |         |         |         |