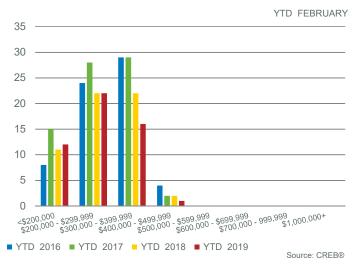

|                           | Feb-18 | Feb-19 | YTD 2018 | YTD 2019 |
|---------------------------|--------|--------|----------|----------|
| CALGARY TOTAL SALES       |        |        |          |          |
| >\$100,000                | -      | 1      | -        | 2        |
| \$100,000 - \$199,999     | 58     | 59     | 113      | 119      |
| \$200,000 - \$299,999     | 150    | 160    | 293      | 285      |
| \$300,000 -\$ 349,999     | 122    | 122    | 245      | 218      |
| \$350,000 - \$399,999     | 134    | 147    | 241      | 287      |
| \$400,000 - \$449,999     | 137    | 118    | 280      | 204      |
| \$450,000 - \$499,999     | 101    | 94     | 188      | 169      |
| \$500,000 - \$549,999     | 94     | 71     | 164      | 125      |
| \$550,000 - \$599,999     | 63     | 54     | 126      | 84       |
| \$600,000 - \$649,999     | 49     | 25     | 81       | 54       |
| \$650,000 - \$699,999     | 34     | 24     | 60       | 50       |
| \$700,000 - \$799,999     | 50     | 40     | 93       | 73       |
| \$800,000 - \$899,999     | 22     | 17     | 43       | 29       |
| \$900,000 - \$999,999     | 17     | 10     | 29       | 19       |
| \$1,000,000 - \$1,249,999 | 25     | 13     | 40       | 24       |
| \$1,250,000 - \$1,499,999 | 18     | 6      | 25       | 16       |
| \$1,500,000 - \$1,749,999 | 6      | 2      | 10       | 4        |
| \$1,750,000 - \$1,999,999 | 3      | 5      | 8        | 7        |
| \$2,000,000 - \$2,499,999 | 3      | 6      | 5        | 7        |
| \$2,500,000 - \$2,999,999 | 2      | -      | 2        | -        |
| \$3,000,000 - \$3,499,999 | 1      | -      | 2        | 1        |
| \$3,500,000 - \$3,999,999 | -      | 1      | -        | 2        |
| \$4,000,000 +             | -      | 1      | -        | 1        |
|                           | 1,089  | 976    | 2,048    | 1,780    |