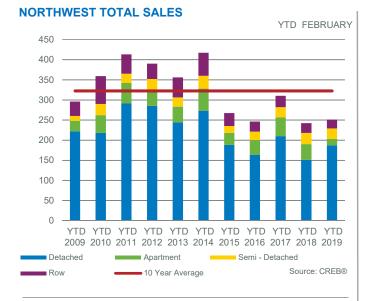

#### Detached

- After the first two months of the year, detached sales were 1,079 units. This is 13 per cent below last year's levels and nearly 30 per cent below long-term averages. Sales eased across all city districts except the North West. Activity remained well below normal levels across all districts of the city.
- The adjustments in new listings ranged from a 15 per cent increase in the North West district to a decline of 23 per cent in the North district. Overall, year-to-date new listings were 2,544 units, nearly two per cent below last year's levels.
- Despite some adjustments in new listings, average inventories in the detached sector so far this year rose by 25 per cent compared to last year. However, some of the most affordable detached areas, including the North East and East districts, have seen inventories fall compared to last year.
- With detached months of inventory remaining above five months, prices continue to trend down. In February, citywide detached benchmark prices were \$475.600, 0.2 per cent below last month and over five per cent below levels recorded last February.