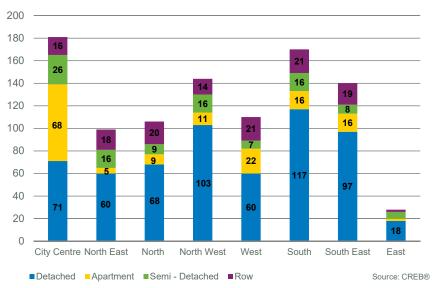

### **Calgary Districts**

|               |       |                 |                                |           |                     |                 |                                             | Feb. 2019                                         |
|---------------|-------|-----------------|--------------------------------|-----------|---------------------|-----------------|---------------------------------------------|---------------------------------------------------|
| February 2019 | Sales | New<br>Listings | Sales to New<br>Listings Ratio | Inventory | Months of<br>Supply | Benchmark Price | Year-over-year<br>benchmark<br>price change | Month-over-<br>month<br>benchmark<br>price change |
| Detached      |       |                 |                                |           |                     |                 |                                             |                                                   |
| City Centre   | 71    | 158             | 44.94%                         | 451       | 6.35                | \$647,400       | -6.85%                                      | -0.42%                                            |
| North East    | 60    | 108             | 55.56%                         | 301       | 5.02                | \$365,900       | -2.53%                                      | 0.69%                                             |
| North         | 68    | 147             | 46.26%                         | 358       | 5.26                | \$415,800       | -3.79%                                      | -0.22%                                            |
| North West    | 103   | 169             | 60.95%                         | 400       | 3.88                | \$503,200       | -7.33%                                      | -0.36%                                            |
| West          | 60    | 146             | 41.10%                         | 384       | 6.40                | \$687,700       | -6.06%                                      | -1.14%                                            |
| South         | 117   | 251             | 46.61%                         | 611       | 5.22                | \$438,300       | -7.28%                                      | -0.54%                                            |
| South East    | 97    | 181             | 53.59%                         | 412       | 4.25                | \$431,300       | -3.66%                                      | 0.58%                                             |
| East          | 18    | 24              | 75.00%                         | 69        | 3.83                | \$342,100       | -1.92%                                      | 0.62%                                             |
| TOTAL CITY    | 593   | 1,184           | 50.08%                         | 2,987     | 5.04                | \$475,600       | -5.28%                                      | -0.19%                                            |
| Apartment     | _     |                 |                                |           |                     |                 |                                             |                                                   |
| City Centre   | 68    | 238             | 28.57%                         | 671       | 9.87                | \$280,100       | -1.65%                                      | 0.14%                                             |
| North East    | 5     | 9               | 55.56%                         | 36        | 7.20                | \$235,300       | 6.18%                                       | 2.35%                                             |
| North         | 9     | 27              | 33.33%                         | 74        | 8.22                | \$206,000       | -7.42%                                      | -0.91%                                            |
| North West    | 11    | 36              | 30.56%                         | 108       | 9.82                | \$226,800       | -3.37%                                      | -2.03%                                            |
| West          | 22    | 47              | 46.81%                         | 135       | 6.14                | \$235,800       | -3.16%                                      | 3.24%                                             |
| South         | 16    | 47              | 34.04%                         | 145       | 9.06                | \$216,200       | -3.74%                                      | -0.87%                                            |
| South East    | 16    | 32              | 50.00%                         | 101       | 6.31                | \$245,500       | 3.76%                                       | 4.47%                                             |
| East          | 2     | 13              | 15.38%                         | 31        | 15.50               | \$192,400       | 3.78%                                       | 1.80%                                             |
| TOTAL CITY    | 149   | 449             | 33.18%                         | 1,301     | 8.73                | \$252,300       | -1.71%                                      | 0.40%                                             |
| Semi-detached | _     |                 |                                |           |                     |                 |                                             |                                                   |
| City Centre   | 26    | 101             | 25.74%                         | 320       | 12.31               | \$713,200       | -7.89%                                      | -0.56%                                            |
| North East    | 16    | 36              | 44.44%                         | 63        | 3.94                | \$288,600       | -4.12%                                      | 0.63%                                             |
| North         | 9     | 19              | 47.37%                         | 51        | 5.67                | \$320,200       | 1.07%                                       | -0.16%                                            |
| North West    | 16    | 17              | 94.12%                         | 45        | 2.81                | \$367,300       | -5.55%                                      | 0.30%                                             |
| West          | 7     | 30              | 23.33%                         | 63        | 9.00                | \$482,200       | -6.79%                                      | -1.33%                                            |
| South         | 16    | 30              | 53.33%                         | 67        | 4.19                | \$309,600       | -7.83%                                      | -0.64%                                            |
| South East    | 8     | 18              | 44.44%                         | 55        | 6.88                | \$304,600       | -4.18%                                      | 0.53%                                             |
| East          | 6     | 5               | 120.00%                        | 25        | 4.17                | \$287,200       | -1.91%                                      | 0.98%                                             |
| TOTAL CITY    | 104   | 256             | 40.63%                         | 689       | 6.63                | \$392,500       | -5.54%                                      | -0.15%                                            |
| Row           |       |                 |                                |           |                     |                 |                                             |                                                   |
| City Centre   | 16    | 81              | 19.75%                         | 204       | 12.75               | \$435,300       | -6.59%                                      | 0.00%                                             |
| North East    | 18    | 40              | 45.00%                         | 109       | 6.06                | \$190,100       | -4.42%                                      | -1.30%                                            |
| North         | 20    | 43              | 46.51%                         | 131       | 6.55                | \$249,300       | -4.34%                                      | 0.28%                                             |
| North West    | 14    | 30              | 46.67%                         | 79        | 5.64                | \$298,200       | -2.55%                                      | 0.51%                                             |
| West          | 21    | 36              | 58.33%                         | 126       | 6.00                | \$328,600       | -1.02%                                      | 1.42%                                             |
| South         | 21    | 46              | 45.65%                         | 127       | 6.05                | \$247,600       | -2.79%                                      | 1.60%                                             |
| South East    | 19    | 39              | 48.72%                         | 109       | 5.74                | \$278,000       | -4.37%                                      | -1.84%                                            |
| East          | 2     | 7               | 28.57%                         | 23        | 11.50               | \$158,100       | -12.80%                                     | -4.87%                                            |
| TOTAL CITY    | 130   | 322             | 40.37%                         | 908       | 6.98                | \$284,600       | -3.72%                                      | 0.11%                                             |
|               |       |                 |                                |           |                     |                 |                                             |                                                   |