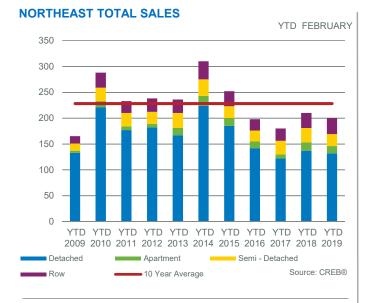

| 000,000 +             |        |         |         |          |         |         | YTD 2017 |         |         | D 2019  |         |                 |

CREB® Monthly Statistics City of Calgary

Row

Feb. 2019

#### **CITY OF CALGARY ROW SALES**

🗄 creb



**CITY OF CALGARY ROW INVENTORY AND SALES** 





CITY OF CALGARY ROW NEW LISTINGS



#### **CITY OF CALGARY ROW MONTHS OF INVENTORY**





#### **CITY OF CALGARY ROW PRICES**

#### CREB<sup>®</sup> Calgary Regional Housing Market Statistics

### 🗄 creb

#### Feb. 2019

#### **CITY CENTRE**



#### **CITY CENTRE INVENTORY AND SALES**





#### **CITY CENTRE TOTAL SALES BY PRICE RANGE**



#### **CITY CENTRE MONTHS OF INVENTORY**





#### Feb. 2019

#### NORTHEAST



#### NORTHEAST INVENTORY AND SALES



#### NORTHEAST PRICE CHANGE



#### NORTHEAST TOTAL SALES BY PRICE RANGE



#### NORTHEAST MONTHS OF INVENTORY







# 🛽 creb°

#### Feb. 2019

#### NORTH



#### NORTH INVENTORY AND SALES





#### NORTH TOTAL SALES BY PRICE RANGE



#### NORTH MONTHS OF INVENTORY



<sup>12-</sup>month moving average





#### Feb. 2019

#### **NORTHWEST**



#### NORTHWEST INVENTORY AND SALES



#### NORTHWEST PRICE CHANGE







NORTHWEST MONTHS OF INVENTORY



<sup>12-</sup>month moving average



# 🗷 creb°

#### Feb. 2019

#### WEST



#### WEST INVENTORY AND SALES





#### WEST TOTAL SALES BY PRICE RANGE



#### WEST MONTHS OF INVENTORY



<sup>12-</sup>month moving average



# 🗄 creb

#### Feb. 2019

#### SOUTH



#### SOUTH INVENTORY AND SALES





#### S