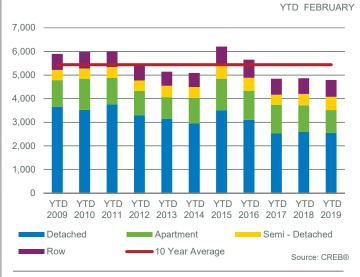

### **Total Residential**

Feb. 2019

|                 | Jan.    | Feb.    | Mar.    | Apr.    | May     | Jun.      | Jul.    | Aug.    | Sept.   | Oct.    | Nov.    | Dec.    |
|-----------------|---------|---------|---------|---------|---------|-----------|---------|---------|---------|---------|---------|---------|
| 2018            |         |         |         |         | ,       | • • • • • |         |         |         |         |         |         |
| Sales           | 959     | 1,089   | 1,369   | 1,514   | 1,725   | 1,895     | 1,547   | 1,491   | 1,268   | 1,320   | 1,173   | 795     |
| New Listings    | 2,456   | 2,403   | 3,445   | 3,564   | 4,367   | 3,869     | 2,962   | 3,057   | 3,086   | 2,438   | 1,915   | 1,044   |
| Inventory       | 4,640   | 5,207   | 6,389   | 7,334   | 8,459   | 8,831     | 8,475   | 8,141   | 7,963   | 7,341   | 6,538   | 4,918   |
| Days on Market  | 61      | 51      | 45      | 47      | 46      | 46        | 52      | 56      | 56      | 60      | 63      | 69      |
| Benchmark Price | 432,400 | 434,600 | 435,700 | 436,600 | 437,000 | 436,600   | 435,500 | 432,000 | 428,700 | 426,300 | 422,600 | 418,500 |
| Median Price    | 415,000 | 425,000 | 439,000 | 430,500 | 428,000 | 434,000   | 423,500 | 427,000 | 412,750 | 410,250 | 396,250 | 400,000 |
| Average Price   | 468,023 | 493,008 | 495,374 | 478,116 | 490,207 | 494,035   | 479,224 | 483,752 | 465,924 | 468,444 | 443,352 | 448,753 |
| Index           | 199     | 200     | 200     | 201     | 201     | 201       | 200     | 199     | 197     | 196     | 194     | 193     |
| 2019            |         |         |         |         |         |           |         |         |         |         |         |         |
| Sales           | 804     | 976     |         |         |         |           |         |         |         |         |         |         |
| New Listings    | 2,574   | 2,211   |         |         |         |           |         |         |         |         |         |         |
| Inventory       | 5,498   | 5,885   |         |         |         |           |         |         |         |         |         |         |
| Days on Market  | 72      | 64      |         |         |         |           |         |         |         |         |         |         |
| Benchmark Price | 414,800 | 414,400 |         |         |         |           |         |         |         |         |         |         |
| Median Price    | 391,750 | 399,900 |         |         |         |           |         |         |         |         |         |         |
| Average Price   | 451,294 | 461,092 |         |         |         |           |         |         |         |         |         |         |