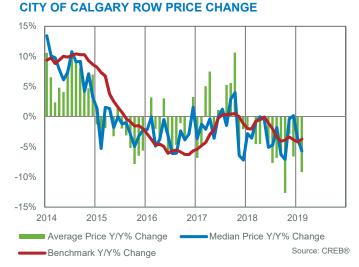

#### Attached

- Conditions remained relatively unchanged in the attached sector, as months of inventory remained near seven months and prices have remained unchanged from last month, but over four per cent below last year's levels.
- Like the apartment sector, activity can vary significantly depending on location. Benchmark prices for semi-detached product eased by over five
  per cent compared to last year, with the steepest declines occurring in the South and City Centre districts.
- Prices slightly improved in the North district.
- Row prices declined by nearly four per cent compared to last year. Unlike the semi-detached sector, prices eased across all districts compared to
  last year and remain nearly 14 per cent below monthly highs.

### 15% 10% 5% 0% -5%

**CITY OF CALGARY TOTAL PRICE CHANGE** 

Source: CREB®