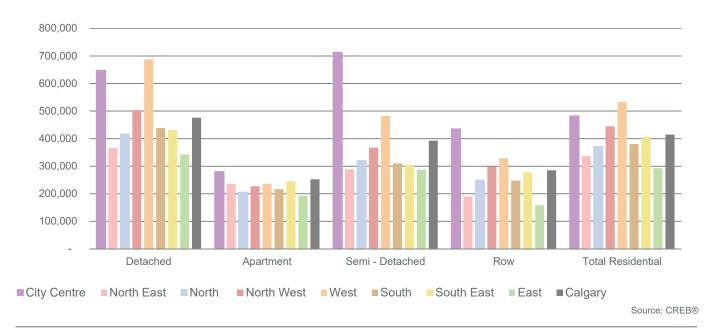

### **Calgary Districts**

|               |       |                 |                                |           |                     |                 |                                             | Feb. 2019                                         |
|---------------|-------|-----------------|--------------------------------|-----------|---------------------|-----------------|---------------------------------------------|---------------------------------------------------|
| February 2019 | Sales | New<br>Listings | Sales to New<br>Listings Ratio | Inventory | Months of<br>Supply | Benchmark Price | Year-over-year<br>benchmark<br>price change | Month-over-<br>month<br>benchmark<br>price change |
| Detached      |       |                 |                                |           |                     |                 |                                             |                                                   |
| City Centre   | 71    | 158             | 44.94%                         | 451       | 6.35                | \$647,400       | -6.85%                                      | -0.42%                                            |
| North East    | 60    | 108             | 55.56%                         | 301       | 5.02                | \$365,900       | -2.53%                                      | 0.69%                                             |
| North         | 68    | 147             | 46.26%                         | 358       | 5.26                | \$415,800       | -3.79%                                      | -0.22%                                            |
| North West    | 103   | 169             | 60.95%                         | 400       | 3.88                | \$503,200       | -7.33%                                      | -0.36%                                            |
| West          | 60    | 146             | 41.10%                         | 384       | 6.40                | \$687,700       | -6.06%                                      | -1.14%                                            |
| South         | 117   | 251             | 46.61%                         | 611       | 5.22                | \$438,300       | -7.28%                                      | -0.54%                                            |
| South East    | 97    | 181             | 53.59%                         | 412       | 4.25                | \$431,300       | -3.66%                                      | 0.58%                                             |
| East          | 18    | 24              | 75.00%                         | 69        | 3.83                | \$342,100       | -1.92%                                      | 0.62%                                             |
| TOTAL CITY    | 593   | 1,184           | 50.08%                         | 2,987     | 5.04                | \$475,600       | -5.28%                                      | -0.19%                                            |
| Apartment     | _     |                 |                                |           |                     |                 |                                             |                                                   |
| City Centre   | 68    | 238             | 28.57%                         | 671       | 9.87                | \$280,100       | -1.65%                                      | 0.14%                                             |
| North East    | 5     | 9               | 55.56%                         | 36        | 7.20                | \$235,300       | 6.18%                                       | 2.35%                                             |
| North         | 9     | 27              | 33.33%                         | 74        | 8.22                | \$206,000       | -7.42%                                      | -0.91%                                            |
| North West    | 11    | 36              | 30.56%                         | 108       | 9.82                | \$226,800       | -3.37%                                      | -2.03%                                            |
| West          | 22    | 47              | 46.81%                         | 135       | 6.14                | \$235,800       | -3.16%                                      | 3.24%                                             |
| South         | 16    | 47              | 34.04%                         | 145       | 9.06                | \$216,200       | -3.74%                                      | -0.87%                                            |
| South East    | 16    | 32              | 50.00%                         | 101       | 6.31                | \$245,500       | 3.76%                                       | 4.47%                                             |
| East          | 2     | 13              | 15.38%                         | 31        | 15.50               | \$192,400       | 3.78%                                       | 1.80%                                             |
| TOTAL CITY    | 149   | 449             | 33.18%                         | 1,301     | 8.73                | \$252,300       | -1.71%                                      | 0.40%                                             |
| Semi-detached | _     |                 |                                |           |                     |                 |                                             |                                                   |
| City Centre   | 26    | 101             | 25.74%                         | 320       | 12.31               | \$713,200       | -7.89%                                      | -0.56%                                            |
| North East    | 16    | 36              | 44.44%                         | 63        | 3.94                | \$288,600       | -4.12%                                      | 0.63%                                             |
| North         | 9     | 19              | 47.37%                         | 51        | 5.67                | \$320,200       | 1.07%                                       | -0.16%                                            |
| North West    | 16    | 17              | 94.12%                         | 45        | 2.81                | \$367,300       | -5.55%                                      | 0.30%                                             |
| West          | 7     | 30              | 23.33%                         | 63        | 9.00                | \$482,200       | -6.79%                                      | -1.33%                                            |
| South         | 16    | 30              | 53.33%                         | 67        | 4.19                | \$309,600       | -7.83%                                      | -0.64%                                            |
| South East    | 8     | 18              | 44.44%                         | 55        | 6.88                | \$304,600       | -4.18%                                      | 0.53%                                             |
| East          | 6     | 5               | 120.00%                        | 25        | 4.17                | \$287,200       | -1.91%                                      | 0.98%                                             |
| TOTAL CITY    | 104   | 256             | 40.63%                         | 689       | 6.63                | \$392,500       | -5.54%                                      | -0.15%                                            |
| Row           |       |                 |                                |           |                     |                 |                                             |                                                   |
| City Centre   | 16    | 81              | 19.75%                         | 204       | 12.75               | \$435,300       | -6.59%                                      | 0.00%                                             |
| North East    | 18    | 40              | 45.00%                         | 109       | 6.06                | \$190,100       | -4.42%                                      | -1.30%                                            |
| North         | 20    | 43              | 46.51%                         | 131       | 6.55                | \$249,300       | -4.34%                                      | 0.28%                                             |
| North West    | 14    | 30              | 46.67%                         | 79        | 5.64                | \$298,200       | -2.55%                                      | 0.51%                                             |
| West          | 21    | 36              | 58.33%                         | 126       | 6.00                | \$328,600       | -1.02%                                      | 1.42%                                             |
| South         | 21    | 46              | 45.65%                         | 127       | 6.05                | \$247,600       | -2.79%                                      | 1.60%                                             |
| South East    | 19    | 39              | 48.72%                         | 109       | 5.74                | \$278,000       | -4.37%                                      | -1.84%                                            |
| East          | 2     | 7               | 28.57%                         | 23        | 11.50               | \$158,100       | -12.80%                                     | -4.87%                                            |
| TOTAL CITY    | 130   | 322             | 40.37%                         | 908       | 6.98                | \$284,600       | -3.72%                                      | 0.11%                                             |
|               |       |                 |                                |           |                     |                 |                                             |                                                   |