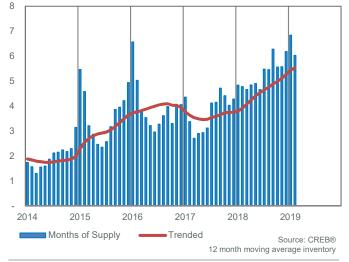

1,999,999 | 3      | 5      | 8        | 7        |
| \$2,000,000 - \$2,499,999 | 3      | 6      | 5        | 7        |
| \$2,500,000 - \$2,999,999 | 2      | -      | 2        | -        |
| \$3,000,000 - \$3,499,999 | 1      | -      | 2        | 1        |
| \$3,500,000 - \$3,999,999 | -      | 1      | -        | 2        |
| \$4,000,000 +             | -      | 1      | -        | 1        |
|                           | 1,089  | 976    | 2,048    | 1,780    |

191

191

CITY OF CALGARY TOTAL SALES BY PRICE RANGE



**Total Residential** 

Feb. 2019



#### **CITY OF CALGARY TOTAL INVENTORY AND SALES**



### 15% 10% 5% 0% -5%

**CITY OF CALGARY TOTAL PRICE CHANGE** 



Source: CREB®

#### **CITY OF CALGARY TOTAL NEW LISTINGS**



#### **CITY OF CALGARY TOTAL MONTHS OF INVENTORY**



### **CITY OF CALGARY TOTAL PRICES**



Benchmark Y/Y% Change

### 🛛 creb®

Average Price

Index

### **City of Calgary**

#### Detached Feb. 2019

|                 | Jan.    | Feb.    | Mar.    | Apr.    | May     | Jun.    | Jul.    | Aug.    | Sept.   | Oct.    | Nov.    | Dec.    |
|-----------------|---------|---------|---------|---------|---------|---------|---------|---------|---------|---------|---------|---------|
| 2018            |         |         |         |         |         |         |         |         |         |         |         |         |
| Sales           | 584     | 653     | 844     | 906     | 1,059   | 1,209   | 968     | 928     | 788     | 829     | 680     | 496     |
| New Listings    | 1,288   | 1,295   | 1,870   | 2,005   | 2,661   | 2,304   | 1,732   |