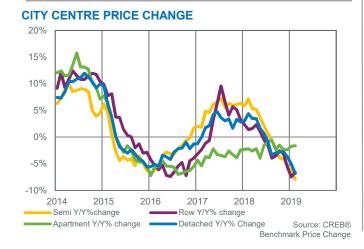

#### Attached

- Conditions remained relatively unchanged in the attached sector, as months of inventory remained near seven months and prices have remained unchanged from last month, but over four per cent below last year's levels.
- Like the apartment sector, activity can vary significantly depending on location. Benchmark prices for semi-detached product eased by over five
  per cent compared to last year, with the steepest declines occurring in the South and City Centre districts.
- Prices slightly improved in the North district.
- Row prices declined by nearly four per cent compared to last year. Unlike the semi-detached sector, prices eased across all districts compared to
  last year and remain nearly 14 per cent below monthly highs.