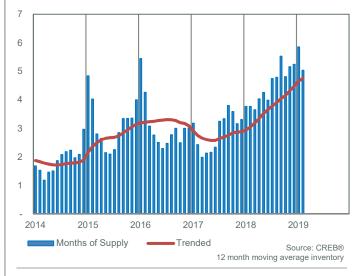

#### Detached

- After the first two months of the year, detached sales were 1,079 units. This is 13 per cent below last year's levels and nearly 30 per cent below long-term averages. Sales eased across all city districts except the North West. Activity remained well below normal levels across all districts of the city.
- The adjustments in new listings ranged from a 15 per cent increase in the North West district to a decline of 23 per cent in the North district. Overall, year-to-date new listings were 2,544 units, nearly two per cent below last year's levels.
- Despite some adjustments in new listings, average inventories in the detached sector so far this year rose by 25 per cent compared to last year. However, some of the most affordable detached areas, including the North East and East districts, have seen inventories fall compared to last year.
- With detached months of inventory remaining above five months, prices continue to trend down. In February, citywide detached benchmark prices were \$475.600, 0.2 per cent below last month and over five per cent below levels recorded last February.