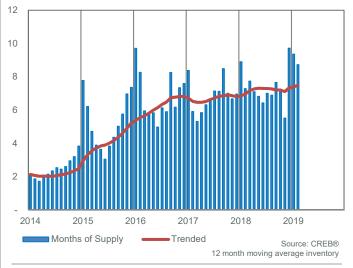

### CITY OF CALGARY APARTMENT MONTHS OF INVENTORY

#### Apartment

- Despite the relative affordability of apartment product, sales activity remained slow with 149 sales.
- Unlike the detached sector, the seventh consecutive year-over-year decline in new listings is starting to have an impact on inventory levels.
- In February, inventory levels totalled 1,301 units. This is nine per cent below levels recorded last year. Inventories did ease, but slow sales in February kept the months of supply near nine months.
- Apartment condominium prices were \$252,300 in February, a 1.7 per cent decline compared to last year, but similar to levels recorded last month. Apartment condo prices have fallen by 16 per cent over the previous monthly highs.
- Citywide benchmark prices have eased, but some districts of the city have recorded modest gains. This is not enough to erase previous declines, but points toward price stability in parts of the market.