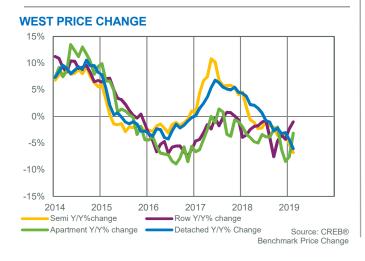

#### Attached

- Conditions remained relatively unchanged in the attached sector, as months of inventory remained near seven months and prices have remained unchanged from last month, but over four per cent below last year's levels.
- Like the apartment sector, activity can vary significantly depending on location. Benchmark prices for semi-detached product eased by over five
  per cent compared to last year, with the steepest declines occurring in the South and City Centre districts.
- Prices slightly improved in the North district.
- Row prices declined by nearly four per cent compared to last year. Unlike the semi-detached sector, prices eased across all districts compared to
  last year and remain nearly 14 per cent below monthly highs.