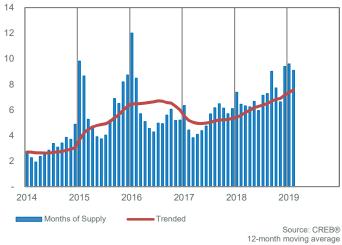

| 000,000 +             |        |         |         |          |         |         | YTD 2017 |         |         | D 2019  |         |                 |

CREB® Monthly Statistics City of Calgary

Row

Feb. 2019

#### **CITY OF CALGARY ROW SALES**

🗄 creb



**CITY OF CALGARY ROW INVENTORY AND SALES** 





CITY OF CALGARY ROW NEW LISTINGS



#### **CITY OF CALGARY ROW MONTHS OF INVENTORY**





#### **CITY OF CALGARY ROW PRICES**

#### CREB<sup>®</sup> Calgary Regional Housing Market Statistics

### 🗄 creb

#### Feb. 2019

#### **CITY CENTRE**



#### **CITY CENTRE INVENTORY AND SALES**





#### **CITY CENTRE TOTAL SALES BY PRICE RANGE**



#### **CITY CENTRE MONTHS OF INVENTORY**





#### Feb. 2019

#### NORTHEAST



#### NORTHEAST INVENTORY AND SALES



#### NORTHEAST PRICE CHANGE



#### NORTHEAST TOTAL SALES BY PRICE RANGE



#### NORTHEAST MONTHS OF INVENTORY







# 🛽 creb°

#### Feb. 2019

#### NORTH



#### NORTH INVENTORY AND SALES





#### NORTH TOTAL SALES BY PRICE RANGE



#### NORTH MONTHS OF INVENTORY



<sup>12-</sup>month moving average





#### Feb. 2019

#### **NORTHWEST**



#### NORTHWEST INVENTORY AND SALES



#### NORTHWEST PRICE CHANGE







NORTHWEST MONTHS OF INVENTORY



<sup>12-</sup>month moving average



# 🗷 creb°

#### Feb. 2019

#### WEST



#### WEST INVENTORY AND SALES





#### WEST TOTAL SALES BY PRICE RANGE



#### WEST MONTHS OF INVENTORY



<sup>12-</sup>month moving average



# 🗄 creb

#### Feb. 2019

#### SOUTH



#### S