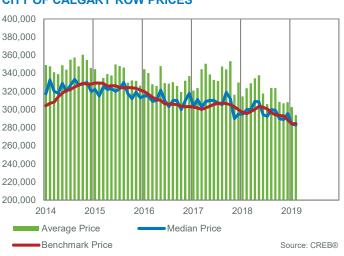

#### Attached

- Conditions remained relatively unchanged in the attached sector, as months of inventory remained near seven months and prices have remained unchanged from last month, but over four per cent below last year's levels.
- Like the apartment sector, activity can vary significantly depending on location. Benchmark prices for semi-detached product eased by over five
  per cent compared to last year, with the steepest declines occurring in the South and City Centre districts.
- Prices slightly improved in the North district.
- Row prices declined by nearly four per cent compared to last year. Unlike the semi-detached sector, prices eased across all districts compared to
  last year and remain nearly 14 per cent below monthly highs.