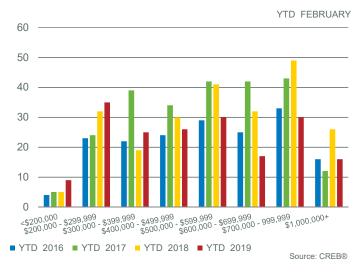

|                           | Feb-18 | Feb-19 | YTD 2018 | YTD 2019 |
|---------------------------|--------|--------|----------|----------|
| CALGARY TOTAL SALES       |        |        |          |          |
| >\$100,000                | -      | 1      | -        | 2        |
| \$100,000 - \$199,999     | 58     | 59     | 113      | 119      |
| \$200,000 - \$299,999     | 150    | 160    | 293      | 285      |
| \$300,000 -\$ 349,999     | 122    | 122    | 245      | 218      |
| \$350,000 - \$399,999     | 134    | 147    | 241      | 287      |
| \$400,000 - \$449,999     | 137    | 118    | 280      | 204      |
| \$450,000 - \$499,999     | 101    | 94     | 188      | 169      |
| \$500,000 - \$549,999     | 94     | 71     | 164      | 125      |
| \$550,000 - \$599,999     | 63     | 54     | 126      | 84       |
| \$600,000 - \$649,999     | 49     | 25     | 81       | 54       |
| \$650,000 - \$699,999     | 34     | 24     | 60       | 50       |
| \$700,000 - \$799,999     | 50     | 40     | 93       | 73       |
| \$800,000 - \$899,999     | 22     | 17     | 43       | 29       |
| \$900,000 - \$999,999     | 17     | 10     | 29       | 19       |
| \$1,000,000 - \$1,249,999 | 25     | 13     | 40       | 24       |
| \$1,250,000 - \$1,499,999 | 18     | 6      | 25       | 16       |
| \$1,500,000 - \$1,749,999 | 6      | 2      | 10       | 4        |
| \$1,750,000 - \$1,999,999 | 3      | 5      | 8        | 7        |
| \$2,000,000 - \$2,499,999 | 3      | 6      | 5        | 7        |
| \$2,500,000 - \$2,999,999 | 2      | -      | 2        | -        |
| \$3,000,000 - \$3,499,999 | 1      | -      | 2        | 1        |
| \$3,500,000 - \$3,999,999 | -      | 1      | -        | 2        |
| \$4,000,000 +             | -      | 1      | -        | 1        |
|                           | 1,089  | 976    | 2,048    | 1,780    |

191

191

CITY OF CALGARY TOTAL SALES BY PRICE RANGE

**Total Residential** 

Feb. 2019