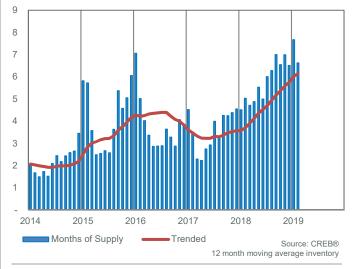

#### Attached

- Conditions remained relatively unchanged in the attached sector, as months of inventory remained near seven months and prices have remained unchanged from last month, but over four per cent below last year's levels.
- Like the apartment sector, activity can vary significantly depending on location. Benchmark prices for semi-detached product eased by over five
  per cent compared to last year, with the steepest declines occurring in the South and City Centre districts.
- Prices slightly improved in the North district.
- Row prices declined by nearly four per cent compared to last year. Unlike the semi-detached sector, prices eased across all districts compared to
  last year and remain nearly 14 per cent below monthly highs.