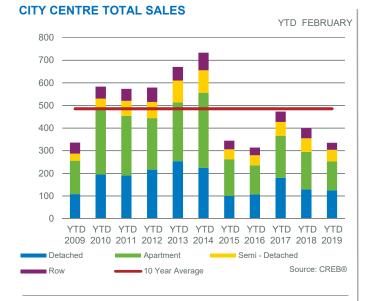

| 000,000 +             |        |         |         |          |         |         | YTD 2017 |         |         | D 2019  |         |                 |

CREB® Monthly Statistics City of Calgary

Row

Feb. 2019

#### **CITY OF CALGARY ROW SALES**

🗄 creb



**CITY OF CALGARY ROW INVENTORY AND SALES** 





CITY OF CALGARY ROW NEW LISTINGS



#### **CITY OF CALGARY ROW MONTHS OF INVENTORY**





#### **CITY OF CALGARY ROW PRICES**

#### CREB<sup>®</sup> Calgary Regional Housing Market Statistics

### 🗄 creb

#### Feb. 2019

#### **CITY CENTRE**



#### **CITY CENTRE INVENTORY AND SALES**





#### **CITY CENTRE TOTAL SALES BY PRICE RANGE**



#### **CITY CENTRE MONTHS OF INVENTORY**





#### Feb. 2019

#### NORTHEAST



#### NORTHEAST INVENTORY AND SALES



#### NORTHEAST PRICE CHANGE



#### NORTHEAST TOTAL SALES BY PRICE RANGE



#### NORTHEAST MONTHS OF INVENTORY







# 🛽 creb°

#### Feb. 2019

#### NORTH



#### NORTH INVENTORY AND SALES





#### NORTH TOTAL SALES BY PRICE RANGE



#### NORTH MONTHS OF INVENTORY



<sup>12-</sup>month moving average





#### Feb. 2019

#### **NORTHWEST**



#### NORTHWEST INVENTORY AND SALES



#### NORTHWEST PRICE CHANGE







NORTHWEST MONTHS OF INVENTORY



<sup>12-</sup>month moving average



# 🗷 creb°

#### Feb. 2019

#### WEST



#### WEST INVENTORY AND SALES





#### WEST TOTAL