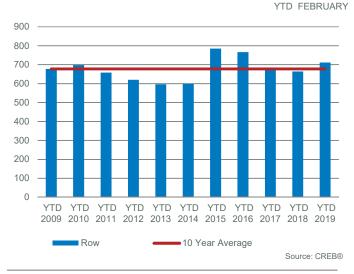

### **Summary Stats City of Calgary**

|                                 |              |              | Y/Y %   |               |               |          |
|---------------------------------|--------------|--------------|---------|---------------|---------------|----------|
|                                 | Feb-18       | Feb-19       | Change  | 2018 YTD      | 2019 YTD      | % Change |
| CITY OF CALGARY SEMI-DETACHE    | D            |              |         |               |               |          |
| Total Sales                     | 106          | 104          | -1.89%  | 205           | 189           | -7.80%   |
| Total Sales Volume              | \$53,972,613 | \$48,364,215 | -10.39% | \$99,563,504  | \$90,644,074  | -8.96%   |
| Share of Sales with Condo Title | 17.92%       | 6.73%        | -11.19% | 17.55%        | #N/A          | #N/#     |
| New Listings                    | 246          | 256          | 4.07%   | 480           | 565           | 17.71%   |
| Inventory                       | 533          | 689          | 29.27%  | 490           | #N/A          | #N/#     |
| Months of Supply                | 5.03         | 6.63         | 31.75%  | 4.78          | #N/A          | #N/#     |
| Sales to New Listings Ratio     | 43.09%       | 40.63%       | -2.46%  | 42.71%        | 33.45%        | -9.26%   |
| Sales to List Price Ratio       | 97.76%       | 96.64%       | -1.12%  | 97.57%        | 96.04%        | -1.53%   |
| Days on Market                  | 48           | 59           | 23.14%  | 55            | 63            | 14.55%   |
| Benchmark Price                 | \$415,500    | \$392,500    | -5.54%  | \$414,000     | \$392,800     | -5.12%   |
| Median Price                    | \$402,815    | \$384,965    | -4.43%  | \$395,000     | \$389,000     | -1.52%   |
| Average Price                   | \$509,176    | \$465,041    | -8.67%  | \$485,676     | \$479,598     | -1.25%   |
| Index                           | 210          | 198          | -5.52%  | 209           | #N/A          | #N/#     |
| CITY OF CALGARY ROW             |              |              |         |               |               |          |
| Total Sales                     | 133          | 130          | -2.26%  | 264           | 237           | -10.23%  |
| Total Sales Volume              | \$43,019,225 | \$38,183,975 | -11.24% | \$84,220,306  | \$70,571,868  | -16.21%  |
| Share of Sales with Condo Title | 90.98%       | 84.62%       | -6.36%  | 91.29%        | #N/A          | #N/#     |
| New Listings                    | 318          | 322          | 1.26%   | 664           | 711           | 7.08%    |
| Inventory                       | 779          | 908          | 16.56%  | 741           | #N/A          | #N//     |
| Months of Supply                | 5.86         | 6.98         | 19.25%  | 5.61          | #N/A          | #N/#     |
| Sales to New Listings Ratio     | 41.82%       | 40.37%       | -1.45%  | 39.76%        | 33.33%        | -6.43%   |
| Sales to List Price Ratio       | 97.06%       | 96.32%       | -0.74%  | 96.81%        | 96.48%        | -0.33%   |
| Days on Market                  | 62           | 64           | 3.91%   | 65            | 73            | 12.31%   |
| Benchmark Price                 | \$295,600    | \$284,600    | -3.72%  | \$296,150     | \$284,450     | -3.95%   |
| Median Price                    | \$300,000    | \$283,000    | -5.67%  | \$296,750     | \$284,000     | -4.30%   |
| Average Price                   | \$323,453    | \$293,723    | -9.19%  | \$319,016     | \$297,772     | -6.66%   |
| Index                           | 185          | 178          | -3.73%  | 185           | #N/A          | #N/#     |
| CITY OF CALGARY ATTACHED        |              |              |         |               |               |          |
| Total Sales                     | 239          | 234          | -2.09%  | 469           | 426           | -9.17%   |
| Total Sales Volume              | \$96,991,838 | \$86,548,190 | -10.77% | \$183,783,810 | \$161,215,942 | -12.28%  |
| Share of Sales with Condo Title | 58.58%       | 50.00%       | -14.64% | 59.07%        | #N/A          | #N/#     |
| New Listings                    | 564          | 578          | 2.48%   | 1,144         | 1,276         | 11.54%   |
| Inventory                       | 1,312        | 1,597        | 21.72%  | 1,231         | #N/A          | #N/#     |
| Months of Supply                | 5.49         | 6.82         | 24.32%  | 5.25          | #N/A          | #N/#     |
| Sales to New Listings Ratio     | 42.38%       | 40.48%       | -1.89%  | 41.00%        | 33.39%        | -7.61%   |
| Sales to List Price Ratio       | 97.45%       | 96.49%       | -0.95%  | 97.22%        | 96.23%        | -0.99%   |
| Days on Market                  | 56           | 62           | 11.25%  | 61            | 69            | 13.11%   |
| Benchmark Price                 | \$328,600    | \$313,800    | -4.50%  | \$328,500     | \$313,750     | -4.49%   |
| Median Price                    | \$332,900    | \$322,450    | -3.14%  | \$326,000     | \$324,750     | -0.38%   |
| Average Price                   | \$405,824    | \$369,864    | -8.86%  | \$391,863     | \$378,441     | -3.43%   |
| Index                           | 194          | 185          | -4.48%  | 194           | #N/A          | #N//     |