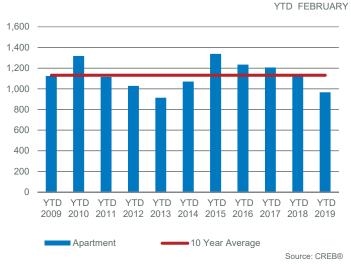

#### Apartment

- Despite the relative affordability of apartment product, sales activity remained slow with 149 sales.
- Unlike the detached sector, the seventh consecutive year-over-year decline in new listings is starting to have an impact on inventory levels.
- In February, inventory levels totalled 1,301 units. This is nine per cent below levels recorded last year. Inventories did ease, but slow sales in February kept the months of supply near nine months.
- Apartment condominium prices were \$252,300 in February, a 1.7 per cent decline compared to last year, but similar to levels recorded last month. Apartment condo prices have fallen by 16 per cent over the previous monthly highs.
- Citywide benchmark prices have eased, but some districts of the city have recorded modest gains. This is not enough to erase previous declines, but points toward price stability in parts of the market.