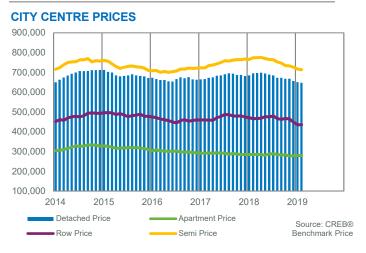

| 000,000 +             |        |         |         |          |         |         | YTD 2017 |         |         | D 2019  |         |                 |

CREB® Monthly Statistics City of Calgary

Row

Feb. 2019

#### **CITY OF CALGARY ROW SALES**

🗄 creb



**CITY OF CALGARY ROW INVENTORY AND SALES** 





CITY OF CALGARY ROW NEW LISTINGS



#### **CITY OF CALGARY ROW MONTHS OF INVENTORY**





#### **CITY OF CALGARY ROW PRICES**

#### CREB<sup>®</sup> Calgary Regional Housing Market Statistics

### 🗄 creb

#### Feb. 2019

#### **CITY CENTRE**



#### **CITY CENTRE INVENTORY AND SALES**





#### **CITY CENTRE TOTAL SALES BY PRICE RANGE**



#### **CITY CENTRE MONTHS OF INVENTORY**





#### Feb. 2019

#### NORTHEAST



#### NORTHEAST INVENTORY AND SALES



#### NORTHEAST PRICE CHANGE



#### NORTHEAST TOTAL SALES BY PRICE RANGE



#### NORTHEAST MONTHS OF INVENTORY







# 🛽 creb°

#### Feb. 2019

#### NORTH



#### NORTH INVENTORY AND SALES





#### NORTH TOTAL SALES BY PRICE RANGE



#### NORTH MONTHS OF INVENTORY



<sup>12-</sup>month moving average





#### Feb. 2019

#### **NORTHWEST**



#### NORTHWEST INVENTORY AND SALES



#### NORTHWEST PRICE CHANGE







NORTHWEST MONTHS OF INVENTORY



<sup>12-</sup>month moving average



# 🗷 creb°

#### Feb. 2019

#### WEST



#### WEST INVENTORY AND SALES





#### WEST TOTAL SALES BY PRICE RANGE



#### WEST MONTHS OF INVENTORY



<sup>12-</sup>month moving average



# 🗄 creb

#### Feb. 2019

#### SOUTH



#### SOU