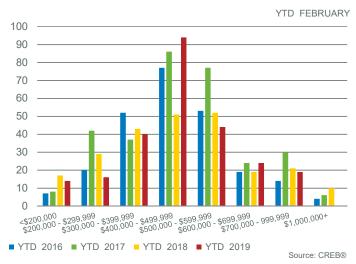

|                           | Feb-18 | Feb-19 | YTD 2018 | YTD 2019 |
|---------------------------|--------|--------|----------|----------|
| CALGARY TOTAL SALES       |        |        |          |          |
| >\$100,000                | -      | 1      | -        | 2        |
| \$100,000 - \$199,999     | 58     | 59     | 113      | 119      |
| \$200,000 - \$299,999     | 150    | 160    | 293      | 285      |
| \$300,000 -\$ 349,999     | 122    | 122    | 245      | 218      |
| \$350,000 - \$399,999     | 134    | 147    | 241      | 287      |
| \$400,000 - \$449,999     | 137    | 118    | 280      | 204      |
| \$450,000 - \$499,999     | 101    | 94     | 188      | 169      |
| \$500,000 - \$549,999     | 94     | 71     | 164      | 125      |
| \$550,000 - \$599,999     | 63     | 54     | 126      | 84       |
| \$600,000 - \$649,999     | 49     | 25     | 81       | 54       |
| \$650,000 - \$699,999     | 34     | 24     | 60       | 50       |
| \$700,000 - \$799,999     | 50     | 40     | 93       | 73       |
| \$800,000 - \$899,999     | 22     | 17     | 43       | 29       |
| \$900,000 - \$999,999     | 17     | 10     | 29       | 19       |
| \$1,000,000 - \$1,249,999 | 25     | 13     | 40       | 24       |
| \$1,250,000 - \$1,499,999 | 18     | 6      | 25       | 16       |
| \$1,500,000 - \$1,749,999 | 6      | 2      | 10       | 4        |
| \$1,750,000 - \$1,999,999 | 3      | 5      | 8        | 7        |
| \$2,000,000 - \$2,499,999 | 3      | 6      | 5        | 7        |
| \$2,500,000 - \$2,999,999 | 2      | -      | 2        | -        |
| \$3,000,000 - \$3,499,999 | 1      | -      | 2        | 1        |
| \$3,500,000 - \$3,999,999 | -      | 1      | -        | 2        |
| \$4,000,000 +             | -      | 1      | -        | 1        |
|                           | 1,089  | 976    | 2,048    | 1,780    |

191

191

CITY OF CALGARY TOTAL SALES BY PRICE RANGE

**Total Residential** 

Feb. 2019