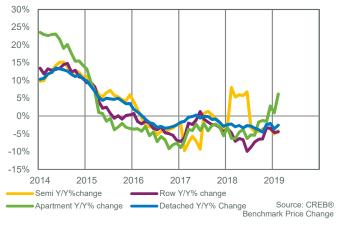

#### Attached

- Conditions remained relatively unchanged in the attached sector, as months of inventory remained near seven months and prices have remained unchanged from last month, but over four per cent below last year's levels.
- Like the apartment sector, activity can vary significantly depending on location. Benchmark prices for semi-detached product eased by over five
  per cent compared to last year, with the steepest declines occurring in the South and City Centre districts.
- Prices slightly improved in the North district.
- Row prices declined by nearly four per cent compared to last year. Unlike the semi-detached sector, prices eased across all districts compared to
  last year and remain nearly 14 per cent below monthly highs.