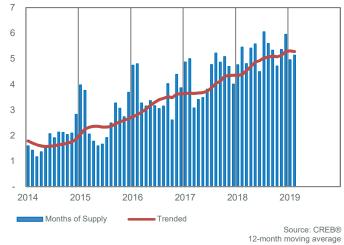

| YTD 2017 |         |         | D 2019  |         |                 |

CREB® Monthly Statistics City of Calgary

Row

Feb. 2019

#### **CITY OF CALGARY ROW SALES**

🗄 creb



**CITY OF CALGARY ROW INVENTORY AND SALES** 





CITY OF CALGARY ROW NEW LISTINGS



#### **CITY OF CALGARY ROW MONTHS OF INVENTORY**





#### **CITY OF CALGARY ROW PRICES**

#### CREB<sup>®</sup> Calgary Regional Housing Market Statistics

### 🗄 creb

#### Feb. 2019

#### **CITY CENTRE**



#### **CITY CENTRE INVENTORY AND SALES**





#### **CITY CENTRE TOTAL SALES BY PRICE RANGE**



#### **CITY CENTRE MONTHS OF INVENTORY**





#### Feb. 2019

#### NORTHEAST



#### NORTHEAST INVENTORY AND SALES



#### NORTHEAST PRICE CHANGE



#### NORTHEAST TOTAL SALES BY PRICE RANGE



#### NORTHEAST MONTHS OF INVENTORY







# 🛽 creb°

#### Feb. 2019

#### NORTH



#### NORTH INVENTORY AND SALES





#### NORTH TOTAL SALES BY PRICE RANGE



#### NORTH MONTHS OF INVENTORY



<sup>12-</sup>month moving average





#### Feb. 2019

#### **NORTHWEST**



#### NORTHWEST INVENTORY AND SALES



#### NORTHWEST PRICE CHANGE







NORTHWEST MONTHS OF INVENTORY



<sup>12-</sup>month moving average



# 🗷 creb°

#### Feb. 2019

#### WEST



#### WEST INVENTORY AND SALES





#### WEST TOTAL SALES BY PRICE RANGE



#### WEST MONTHS OF INVENTORY



<sup>12-</sup>month moving average



# 🗄 creb

#### Feb. 2019

#### SOUTH



#### SOUTH INVENTORY AND SALES





#### SOUTH TOTAL SALES BY PRICE RANGE



#### SOUTH MONTHS OF INVENTORY









#### Feb. 2019

#### SOUTHEAST



#### SOUTHEAST INVENTORY AND SALES







S