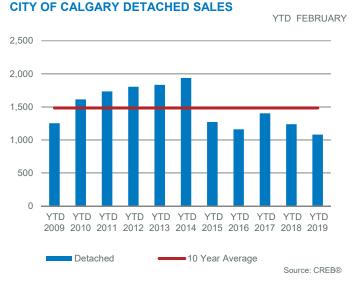

#### Detached

- After the first two months of the year, detached sales were 1,079 units. This is 13 per cent below last year's levels and nearly 30 per cent below long-term averages. Sales eased across all city districts except the North West. Activity remained well below normal levels across all districts of the city.
- The adjustments in new listings ranged from a 15 per cent increase in the North West district to a decline of 23 per cent in the North district. Overall, year-to-date new listings were 2,544 units, nearly two per cent below last year's levels.
- Despite some adjustments in new listings, average inventories in the detached sector so far this year rose by 25 per cent compared to last year. However, some of the most affordable detached areas, including the North East and East districts, have seen inventories fall compared to last year.
- With detached months of inventory remaining above five months, prices continue to trend down. In February, citywide detached benchmark prices were \$475.600, 0.2 per cent below last month and over five per cent below levels recorded last February.