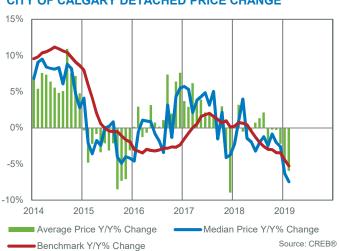

#### CITY OF CALGARY DETACHED PRICE CHANGE

#### Detached

- After the first two months of the year, detached sales were 1,079 units. This is 13 per cent below last year's levels and nearly 30 per cent below long-term averages. Sales eased across all city districts except the North West. Activity remained well below normal levels across all districts of the city.
- The adjustments in new listings ranged from a 15 per cent increase in the North West district to a decline of 23 per cent in the North district. Overall, year-to-date new listings were 2,544 units, nearly two per cent below last year's levels.
- Despite some adjustments in new listings, average inventories in the detached sector so far this year rose by 25 per cent compared to last year. However, some of the most affordable detached areas, including the North East and East districts, have seen inventories fall compared to last year.
- With detached months of inventory remaining above five months, prices continue to trend down. In February, citywide detached benchmark prices were \$475.600, 0.2 per cent below last month and over five per cent below levels recorded last February.