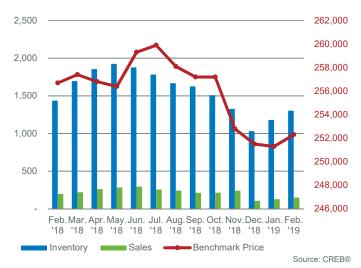

#### CITY OF CALGARY APARTMENT INVENTORY AND SALES

#### Apartment

- Despite the relative affordability of apartment product, sales activity remained slow with 149 sales.
- Unlike the detached sector, the seventh consecutive year-over-year decline in new listings is starting to have an impact on inventory levels.
- In February, inventory levels totalled 1,301 units. This is nine per cent below levels recorded last year. Inventories did ease, but slow sales in February kept the months of supply near nine months.
- Apartment condominium prices were \$252,300 in February, a 1.7 per cent decline compared to last year, but similar to levels recorded last month. Apartment condo prices have fallen by 16 per cent over the previous monthly highs.
- Citywide benchmark prices have eased, but some districts of the city have recorded modest gains. This is not enough to erase previous declines, but points toward price stability in parts of the market.