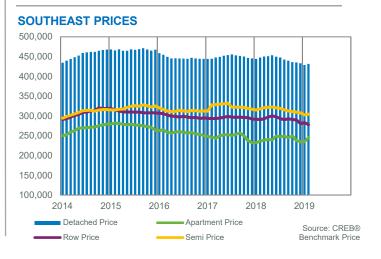

#### Attached

- Conditions remained relatively unchanged in the attached sector, as months of inventory remained near seven months and prices have remained unchanged from last month, but over four per cent below last year's levels.
- Like the apartment sector, activity can vary significantly depending on location. Benchmark prices for semi-detached product eased by over five
  per cent compared to last year, with the steepest declines occurring in the South and City Centre districts.
- Prices slightly improved in the North district.
- Row prices declined by nearly four per cent compared to last year. Unlike the semi-detached sector, prices eased across all districts compared to
  last year and remain nearly 14 per cent below monthly highs.