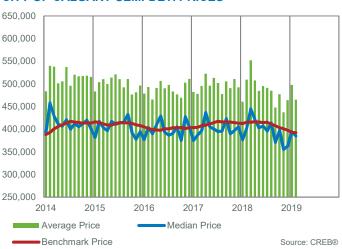

#### Attached

- Conditions remained relatively unchanged in the attached sector, as months of inventory remained near seven months and prices have remained unchanged from last month, but over four per cent below last year's levels.
- Like the apartment sector, activity can vary significantly depending on location. Benchmark prices for semi-detached product eased by over five
  per cent compared to last year, with the steepest declines occurring in the South and City Centre districts.
- Prices slightly improved in the North district.
- Row prices declined by nearly four per cent compared to last year. Unlike the semi-detached sector, prices eased across all districts compared to
  last year and remain nearly 14 per cent below monthly highs.