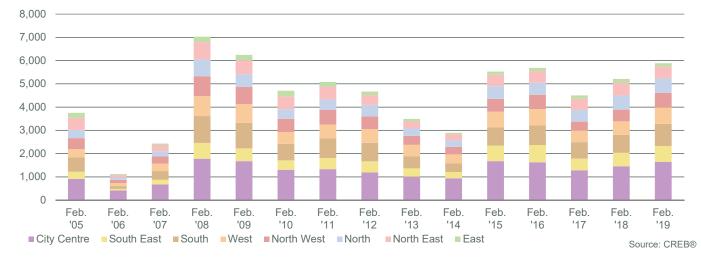

#### **TOTAL SALES FEBRUARY** 3,000 2,500 2,000 1,500 1,000 500 0 Feb. '05 '06 '07 '08 '09 '10 '11 '12 '13 '14 '15 '16 '17 '18 '19 City Centre South East South West North West North East East Source: CREB®