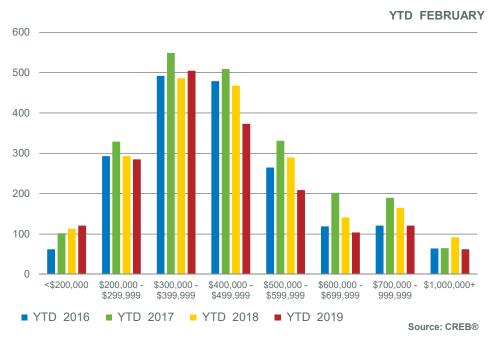

191

191

CITY OF CALGARY TOTAL SALES BY PRICE RANGE

**Total Residential** 

Feb. 2019