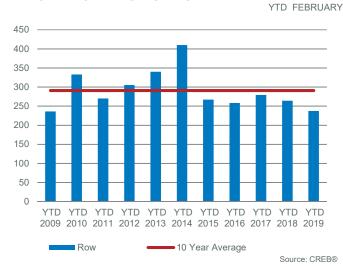

#### Attached

- Conditions remained relatively unchanged in the attached sector, as months of inventory remained near seven months and prices have remained unchanged from last month, but over four per cent below last year's levels.
- Like the apartment sector, activity can vary significantly depending on location. Benchmark prices for semi-detached product eased by over five
  per cent compared to last year, with the steepest declines occurring in the South and City Centre districts.
- Prices slightly improved in the North district.
- Row prices declined by nearly four per cent compared to last year. Unlike the semi-detached sector, prices eased across all districts compared to
  last year and remain nearly 14 per cent below monthly highs.