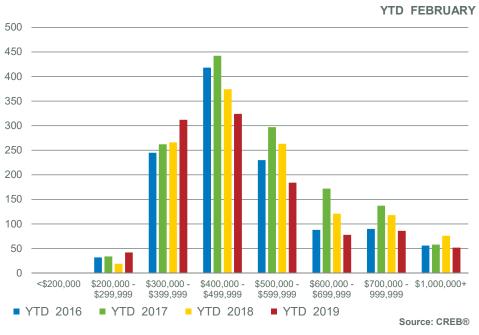

|                           | Feb-18 | Feb-19 | YTD 2018 | YTD 2019 |
|---------------------------|--------|--------|----------|----------|
| CALGARY TOTAL SALES       |        |        |          |          |
| >\$100,000                | -      | 1      | -        | 2        |
| \$100,000 - \$199,999     | 58     | 59     | 113      | 119      |
| \$200,000 - \$299,999     | 150    | 160    | 293      | 285      |
| \$300,000 -\$ 349,999     | 122    | 122    | 245      | 218      |
| \$350,000 - \$399,999     | 134    | 147    | 241      | 287      |
| \$400,000 - \$449,999     | 137    | 118    | 280      | 204      |
| \$450,000 - \$499,999     | 101    | 94     | 188      | 169      |
| \$500,000 - \$549,999     | 94     | 71     | 164      | 125      |
| \$550,000 - \$599,999     | 63     | 54     | 126      | 84       |
| \$600,000 - \$649,999     | 49     | 25     | 81       | 54       |
| \$650,000 - \$699,999     | 34     | 24     | 60       | 50       |
| \$700,000 - \$799,999     | 50     | 40     | 93       | 73       |
| \$800,000 - \$899,999     | 22     | 17     | 43       | 29       |
| \$900,000 - \$999,999     | 17     | 10     | 29       | 19       |
| \$1,000,000 - \$1,249,999 | 25     | 13     | 40       | 24       |
| \$1,250,000 - \$1,499,999 | 18     | 6      | 25       | 16       |
| \$1,500,000 - \$1,749,999 | 6      | 2      | 10       | 4        |
| \$1,750,000 - \$1,999,999 | 3      | 5      | 8        | 7        |
| \$2,000,000 - \$2,499,999 | 3      | 6      | 5        | 7        |
| \$2,500,000 - \$2,999,999 | 2      | -      | 2        | -        |
| \$3,000,000 - \$3,499,999 | 1      | -      | 2        | 1        |
| \$3,500,000 - \$3,999,999 | -      | 1      | -        | 2        |
| \$4,000,000 +             | -      | 1      | -        | 1        |
|                           | 1,089  | 976    | 2,048    | 1,780    |