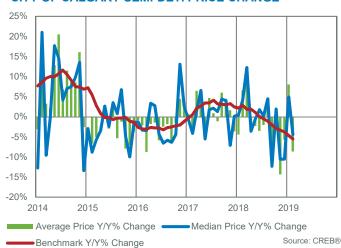

#### 20% 15% 10% 5% 0% -5% -10% -15% -20% -25% 2014 2015 2016 2017 2018 2019 Median Price Y/Y% Change Average Price Y/Y% Change Source: CREB® Benchmark Y/Y% Change