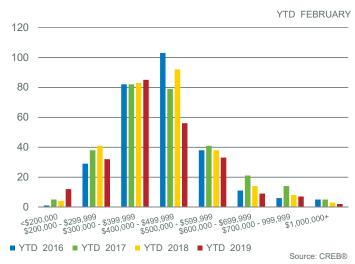

|                           | Feb-18 | Feb-19 | YTD 2018 | YTD 2019 |
|---------------------------|--------|--------|----------|----------|
| CALGARY TOTAL SALES       |        |        |          |          |
| >\$100,000                | -      | 1      | -        | 2        |
| \$100,000 - \$199,999     | 58     | 59     | 113      | 119      |
| \$200,000 - \$299,999     | 150    | 160    | 293      | 285      |
| \$300,000 -\$ 349,999     | 122    | 122    | 245      | 218      |
| \$350,000 - \$399,999     | 134    | 147    | 241      | 287      |
| \$400,000 - \$449,999     | 137    | 118    | 280      | 204      |
| \$450,000 - \$499,999     | 101    | 94     | 188      | 169      |
| \$500,000 - \$549,999     | 94     | 71     | 164      | 125      |
| \$550,000 - \$599,999     | 63     | 54     | 126      | 84       |
| \$600,000 - \$649,999     | 49     | 25     | 81       | 54       |
| \$650,000 - \$699,999     | 34     | 24     | 60       | 50       |
| \$700,000 - \$799,999     | 50     | 40     | 93       | 73       |
| \$800,000 - \$899,999     | 22     | 17     | 43       | 29       |
| \$900,000 - \$999,999     | 17     | 10     | 29       | 19       |
| \$1,000,000 - \$1,249,999 | 25     | 13     | 40       | 24       |
| \$1,250,000 - \$1,499,999 | 18     | 6      | 25       | 16       |
| \$1,500,000 - \$1,749,999 | 6      | 2      | 10       | 4        |
| \$1,750,000 - \$1,999,999 | 3      | 5      | 8        | 7        |
| \$2,000,000 - \$2,499,999 | 3      | 6      | 5        | 7        |
| \$2,500,000 - \$2,999,999 | 2      | -      | 2        | -        |
| \$3,000,000 - \$3,499,999 | 1      | -      | 2        | 1        |
| \$3,500,000 - \$3,999,999 | -      | 1      | -        | 2        |
| \$4,000,000 +             | -      | 1      | -        | 1        |
|                           | 1,089  | 976    | 2,048    | 1,780    |