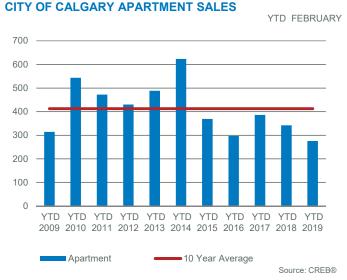

#### Apartment

- Despite the relative affordability of apartment product, sales activity remained slow with 149 sales.
- Unlike the detached sector, the seventh consecutive year-over-year decline in new listings is starting to have an impact on inventory levels.
- In February, inventory levels totalled 1,301 units. This is nine per cent below levels recorded last year. Inventories did ease, but slow sales in February kept the months of supply near nine months.
- Apartment condominium prices were \$252,300 in February, a 1.7 per cent decline compared to last year, but similar to levels recorded last month. Apartment condo prices have fallen by 16 per cent over the previous monthly highs.
- Citywide benchmark prices have eased, but some districts of the city have recorded modest gains. This is not enough to erase previous declines, but points toward price stability in parts of the market.

#### **CITY OF CALGARY APARTMENT SALES BY PRICE RANGE**

Apartment

Feb. 2019