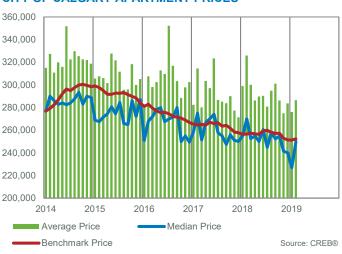

### Apartment

| Feb.   | 2019 |
|--------|------|
| 1 0 0. | 2010 |

|                 | Jan.    | Feb.    | Mar.    | Apr.    | May     | Jun.    | Jul.    | Aug.    | Sept.   | Oct.    | Nov.    | Dec.    |
|-----------------|---------|---------|---------|---------|---------|---------|---------|---------|---------|---------|---------|---------|
| 2018            |         |         |         |         |         |         |         |         |         |         |         |         |
| Sales           | 145     | 197     | 219     | 261     | 282     | 292     | 254     | 242     | 212     | 213     | 240     | 106     |
| New Listings    | 588     | 544     | 721     | 725     | 776     | 659     | 541     | 546     | 560     | 473     | 345     | 213     |
| Inventory       | 1,290   | 1,436   | 1,695   | 1,853   | 1,924   | 1,877   | 1,781   | 1,668   | 1,624   | 1,508   | 1,325   | 1,030   |
| Days on Market  | 76      | 68      | 64      | 59      | 59      | 59      | 62      | 71      | 66      | 69      | 65      | 74      |
| Benchmark Price | 256,400 | 256,700 | 257,400 | 256,800 | 256,400 | 259,300 | 259,900 | 258,100 | 257,200 | 257,200 | 252,800 | 251,500 |
| Median Price    | 255,000 | 270,000 | 252,500 | 255,000 | 250,000 | 260,500 | 245,000 | 258,000 | 252,250 | 255,000 | 241,375 | 240,000 |
| Average Price   | 298,942 | 325,905 | 300,005 | 286,118 | 289,715 | 290,344 | 280,879 | 294,787 | 300,967 | 286,192 | 274,894 | 283,619 |
| Index           | 177     | 177     | 178     | 178     | 177     | 179     | 180     | 178     | 178     | 178     | 175     | 174     |
| 2019            |         |         |         |         |         |         |         |         |         |         |         |         |
| Sales           | 126     | 149     |         |         |         |         |         |         |         |         |         |         |
| New Listings    | 516     | 449     |         |         |         |         |         |         |         |         |         |         |
| Inventory       | 1,179   | 1,301   |         |         |         |         |         |         |         |         |         |         |
| Days on Market  | 81      | 71      |         |         |         |         |         |         |         |         |         |         |
| Benchmark Price | 251,300 | 252,300 |         |         |         |         |         |         |         |         |         |         |
| Median Price    | 227,000 | 250,000 |         |         |         |         |         |         |         |         |         |         |
| Average Price   | 276,073 | 286,511 |         |         |         |         |         |         |         |         |         |         |