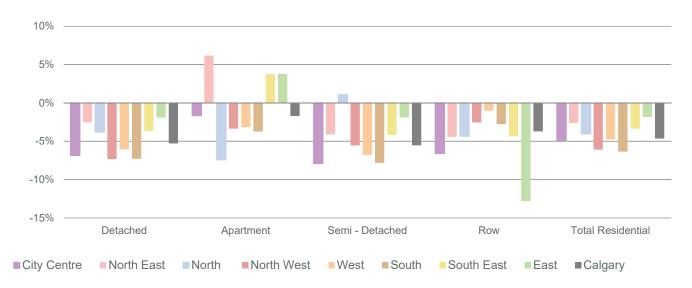

### **Calgary Districts**

|               |       |                 |                                |           |                     |                 |                                             | Feb. 2019                                         |
|---------------|-------|-----------------|--------------------------------|-----------|---------------------|-----------------|---------------------------------------------|---------------------------------------------------|
| February 2019 | Sales | New<br>Listings | Sales to New<br>Listings Ratio | Inventory | Months of<br>Supply | Benchmark Price | Year-over-year<br>benchmark<br>price change | Month-over-<br>month<br>benchmark<br>price change |
| Detached      |       |                 |                                |           |                     |                 |                                             |                                                   |
| City Centre   | 71    | 158             | 44.94%                         | 451       | 6.35                | \$647,400       | -6.85%                                      | -0.42%                                            |
| North East    | 60    | 108             | 55.56%                         | 301       | 5.02                | \$365,900       | -2.53%                                      | 0.69%                                             |
| North         | 68    | 147             | 46.26%                         | 358       | 5.26                | \$415,800       | -3.79%                                      | -0.22%                                            |
| North West    | 103   | 169             | 60.95%                         | 400       | 3.88                | \$503,200       | -7.33%                                      | -0.36%                                            |
| West          | 60    | 146             | 41.10%                         | 384       | 6.40                | \$687,700       | -6.06%                                      | -1.14%                                            |
| South         | 117   | 251             | 46.61%                         | 611       | 5.22                | \$438,300       | -7.28%                                      | -0.54%                                            |
| South East    | 97    | 181             | 53.59%                         | 412       | 4.25                | \$431,300       | -3.66%                                      | 0.58%                                             |
| East          | 18    | 24              | 75.00%                         | 69        | 3.83                | \$342,100       | -1.92%                                      | 0.62%                                             |
| TOTAL CITY    | 593   | 1,184           | 50.08%                         | 2,987     | 5.04                | \$475,600       | -5.28%                                      | -0.19%                                            |
| Apartment     | _     |                 |                                |           |                     |                 |                                             |                                                   |
| City Centre   | 68    | 238             | 28.57%                         | 671       | 9.87                | \$280,100       | -1.65%                                      | 0.14%                                             |
| North East    | 5     | 9               | 55.56%                         | 36        | 7.20                | \$235,300       | 6.18%                                       | 2.35%                                             |
| North         | 9     | 27              | 33.33%                         | 74        | 8.22                | \$206,000       | -7.42%                                      | -0.91%                                            |
| North West    | 11    | 36              | 30.56%                         | 108       | 9.82                | \$226,800       | -3.37%                                      | -2.03%                                            |
| West          | 22    | 47              | 46.81%                         | 135       | 6.14                | \$235,800       | -3.16%                                      | 3.24%                                             |
| South         | 16    | 47              | 34.04%                         | 145       | 9.06                | \$216,200       | -3.74%                                      | -0.87%                                            |
| South East    | 16    | 32              | 50.00%                         | 101       | 6.31                | \$245,500       | 3.76%                                       | 4.47%                                             |
| East          | 2     | 13              | 15.38%                         | 31        | 15.50               | \$192,400       | 3.78%                                       | 1.80%                                             |
| TOTAL CITY    | 149   | 449             | 33.18%                         | 1,301     | 8.73                | \$252,300       | -1.71%                                      | 0.40%                                             |
| Semi-detached | _     |                 |                                |           |                     |                 |                                             |                                                   |
| City Centre   | 26    | 101             | 25.74%                         | 320       | 12.31               | \$713,200       | -7.89%                                      | -0.56%                                            |
| North East    | 16    | 36              | 44.44%                         | 63        | 3.94                | \$288,600       | -4.12%                                      | 0.63%                                             |
| North         | 9     | 19              | 47.37%                         | 51        | 5.67                | \$320,200       | 1.07%                                       | -0.16%                                            |
| North West    | 16    | 17              | 94.12%                         | 45        | 2.81                | \$367,300       | -5.55%                                      | 0.30%                                             |
| West          | 7     | 30              | 23.33%                         | 63        | 9.00                | \$482,200       | -6.79%                                      | -1.33%                                            |
| South         | 16    | 30              | 53.33%                         | 67        | 4.19                | \$309,600       | -7.83%                                      | -0.64%                                            |
| South East    | 8     | 18              | 44.44%                         | 55        | 6.88                | \$304,600       | -4.18%                                      | 0.53%                                             |
| East          | 6     | 5               | 120.00%                        | 25        | 4.17                | \$287,200       | -1.91%                                      | 0.98%                                             |
| TOTAL CITY    | 104   | 256             | 40.63%                         | 689       | 6.63                | \$392,500       | -5.54%                                      | -0.15%                                            |
| Row           |       |                 |                                |           |                     |                 |                                             |                                                   |
| City Centre   | 16    | 81              | 19.75%                         | 204       | 12.75               | \$435,300       | -6.59%                                      | 0.00%                                             |
| North East    | 18    | 40              | 45.00%                         | 109       | 6.06                | \$190,100       | -4.42%                                      | -1.30%                                            |
| North         | 20    | 43              | 46.51%                         | 131       | 6.55                | \$249,300       | -4.34%                                      | 0.28%                                             |
| North West    | 14    | 30              | 46.67%                         | 79        | 5.64                | \$298,200       | -2.55%                                      | 0.51%                                             |
| West          | 21    | 36              | 58.33%                         | 126       | 6.00                | \$328,600       | -1.02%                                      | 1.42%                                             |
| South         | 21    | 46              | 45.65%                         | 127       | 6.05                | \$247,600       | -2.79%                                      | 1.60%                                             |
| South East    | 19    | 39              | 48.72%                         | 109       | 5.74                | \$278,000       | -4.37%                                      | -1.84%                                            |
| East          | 2     | 7               | 28.57%                         | 23        | 11.50               | \$158,100       | -12.80%                                     | -4.87%                                            |
| TOTAL CITY    | 130   | 322             | 40.37%                         | 908       | 6.98                | \$284,600       | -3.72%                                      | 0.11%                                             |
|               |       |                 |                                |           |                     |                 |                                             |                                                   |