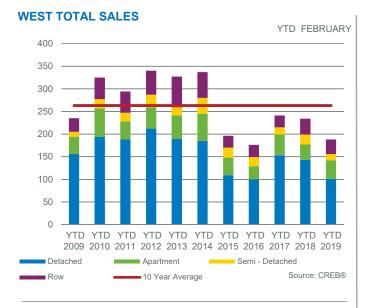

#### **TOTAL SALES FEBRUARY** 3,000 2,500 2,000 1,500 1,000 500 0 Feb. '05 '06 '07 '08 '09 '10 '11 '12 '13 '14 '15 '16 '17 '18 '19 City Centre South East South West North West North East East Source: CREB®