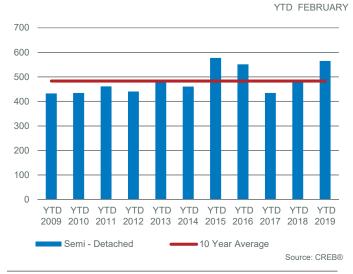

#### Attached

- Conditions remained relatively unchanged in the attached sector, as months of inventory remained near seven months and prices have remained unchanged from last month, but over four per cent below last year's levels.
- Like the apartment sector, activity can vary significantly depending on location. Benchmark prices for semi-detached product eased by over five
  per cent compared to last year, with the steepest declines occurring in the South and City Centre districts.
- Prices slightly improved in the North district.
- Row prices declined by nearly four per cent compared to last year. Unlike the semi-detached sector, prices eased across all districts compared to
  last year and remain nearly 14 per cent below monthly highs.