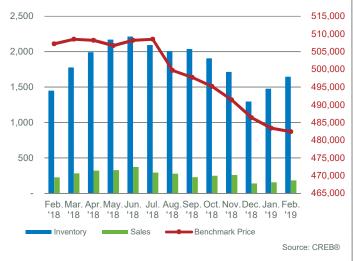

As of February, citywide benchmark prices were \$414,400. This is nearly five per cent below last February, slightly lower than last month's figures and over 10 per cent below highs recorded in 2014.

While the market remains oversupplied, slower sales and price declines do appear to be influencing sellers. New listings this month eased by eight per cent compared to last year for a total of 2,211 units. However, the 976 sales this month were not enough to substantially impact inventories levels, which remain elevated at 5,885 units.