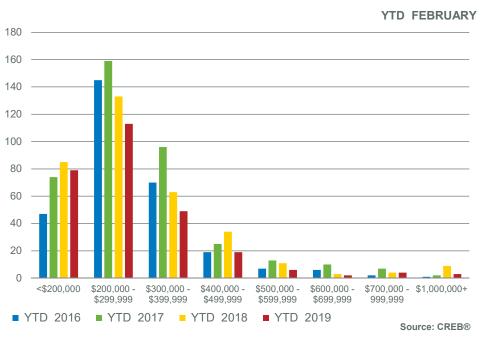

|                           | Feb-18 | Feb-19 | YTD 2018 | YTD 2019 |
|---------------------------|--------|--------|----------|----------|
| CALGARY TOTAL SALES       |        |        |          |          |
| >\$100,000                | -      | -      | -        | -        |
| \$100,000 - \$199,999     | -      | 1      | -        | 1        |
| \$200,000 - \$299,999     | 5      | 21     | 19       | 42       |
| \$300,000 -\$ 349,999     | 42     | 54     | 94       | 100      |
| \$350,000 - \$399,999     | 93     | 103    | 172      | 212      |
| \$400,000 - \$449,999     | 110    | 98     | 218      | 171      |
| \$450,000 - \$499,999     | 80     | 87     | 156      | 153      |
| \$500,000 - \$549,999     | 87     | 65     | 152      | 111      |
| \$550,000 - \$599,999     | 56     | 48     | 111      | 73       |
| \$600,000 - \$649,999     | 37     | 19     | 64       | 39       |
| \$650,000 - \$699,999     | 32     | 20     | 57       | 39       |
| \$700,000 - \$799,999     | 38     | 26     | 68       | 48       |
| \$800,000 - \$899,999     | 15     | 15     | 29       | 24       |
| \$900,000 - \$999,999     | 12     | 7      | 21       | 14       |
| \$1,000,000 - \$1,249,999 | 21     | 10     | 33       | 18       |
| \$1,250,000 - \$1,499,999 | 13     | 5      | 19       | 14       |
| \$1,500,000 - \$1,749,999 | 4      | 2      | 8        | 3        |
| \$1,750,000 - \$1,999,999 | 3      | 4      | 8        | 6        |
| \$2,000,000 - \$2,499,999 | 2      | 6      | 4        | 7        |
| \$2,500,000 - \$2,999,999 | 2      | -      | 2        | -        |
| \$3,000,000 - \$3,499,999 | 1      | -      | 2        | 1        |
| \$3,500,000 - \$3,999,999 | -      | 1      | -        | 2        |
| \$4,000,000 +             | -      | 1      | -        | 1        |
|                           | 653    | 593    | 1,237    | 1,079    |