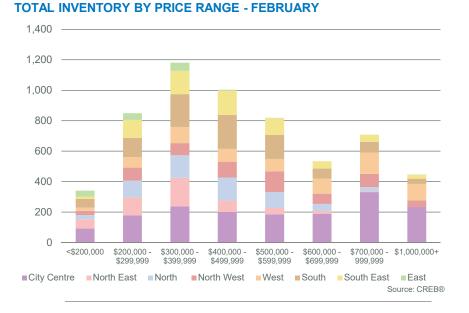

|                           | Feb-18 | Feb-19 | YTD 2018 | YTD 2019 |
|---------------------------|--------|--------|----------|----------|
| CALGARY TOTAL SALES       |        |        |          |          |
| >\$100,000                | -      | 1      | -        | 2        |
| \$100,000 - \$199,999     | 58     | 59     | 113      | 119      |
| \$200,000 - \$299,999     | 150    | 160    | 293      | 285      |
| \$300,000 -\$ 349,999     | 122    | 122    | 245      | 218      |
| \$350,000 - \$399,999     | 134    | 147    | 241      | 287      |
| \$400,000 - \$449,999     | 137    | 118    | 280      | 204      |
| \$450,000 - \$499,999     | 101    | 94     | 188      | 169      |
| \$500,000 - \$549,999     | 94     | 71     | 164      | 125      |
| \$550,000 - \$599,999     | 63     | 54     | 126      | 84       |
| \$600,000 - \$649,999     | 49     | 25     | 81       | 54       |
| \$650,000 - \$699,999     | 34     | 24     | 60       | 50       |
| \$700,000 - \$799,999     | 50     | 40     | 93       | 73       |
| \$800,000 - \$899,999     | 22     | 17     | 43       | 29       |
| \$900,000 - \$999,999     | 17     | 10     | 29       | 19       |
| \$1,000,000 - \$1,249,999 | 25     | 13     | 40       | 24       |
| \$1,250,000 - \$1,499,999 | 18     | 6      | 25       | 16       |
| \$1,500,000 - \$1,749,999 | 6      | 2      | 10       | 4        |
| \$1,750,000 - \$1,999,999 | 3      | 5      | 8        | 7        |
| \$2,000,000 - \$2,499,999 | 3      | 6      | 5        | 7        |
| \$2,500,000 - \$2,999,999 | 2      | -      | 2        | -        |
| \$3,000,000 - \$3,499,999 | 1      | -      | 2        | 1        |
| \$3,500,000 - \$3,999,999 | -      | 1      | -        | 2        |
| \$4,000,000 +             | -      | 1      | -        | 1        |
|                           | 1,089  | 976    | 2,048    | 1,780    |