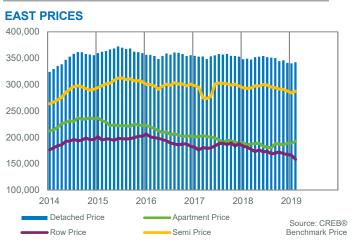

#### Attached

- Conditions remained relatively unchanged in the attached sector, as months of inventory remained near seven months and prices have remained unchanged from last month, but over four per cent below last year's levels.
- Like the apartment sector, activity can vary significantly depending on location. Benchmark prices for semi-detached product eased by over five
  per cent compared to last year, with the steepest declines occurring in the South and City Centre districts.
- Prices slightly improved in the North district.
- Row prices declined by nearly four per cent compared to last year. Unlike the semi-detached sector, prices eased across all districts compared to
  last year and remain nearly 14 per cent below monthly highs.

### **CITY OF CALGARY TOTAL PRICES**

Benchmark Y/Y% Change