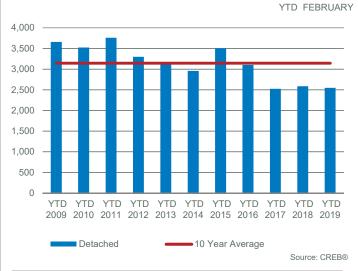

#### Detached

- After the first two months of the year, detached sales were 1,079 units. This is 13 per cent below last year's levels and nearly 30 per cent below long-term averages. Sales eased across all city districts except the North West. Activity remained well below normal levels across all districts of the city.
- The adjustments in new listings ranged from a 15 per cent increase in the North West district to a decline of 23 per cent in the North district. Overall, year-to-date new listings were 2,544 units, nearly two per cent below last year's levels.
- Despite some adjustments in new listings, average inventories in the detached sector so far this year rose by 25 per cent compared to last year. However, some of the most affordable detached areas, including the North East and East districts, have seen inventories fall compared to last year.
- With detached months of inventory remaining above five months, prices continue to trend down. In February, citywide detached benchmark prices were \$475.600, 0.2 per cent below last month and over five per cent below levels recorded last February.