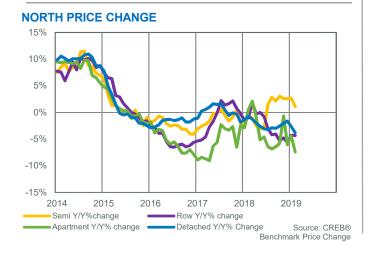

#### Attached

- Conditions remained relatively unchanged in the attached sector, as months of inventory remained near seven months and prices have remained unchanged from last month, but over four per cent below last year's levels.
- Like the apartment sector, activity can vary significantly depending on location. Benchmark prices for semi-detached product eased by over five
  per cent compared to last year, with the steepest declines occurring in the South and City Centre districts.
- Prices slightly improved in the North district.
- Row prices declined by nearly four per cent compared to last year. Unlike the semi-detached sector, prices eased across all districts compared to
  last year and remain nearly 14 per cent below monthly highs.