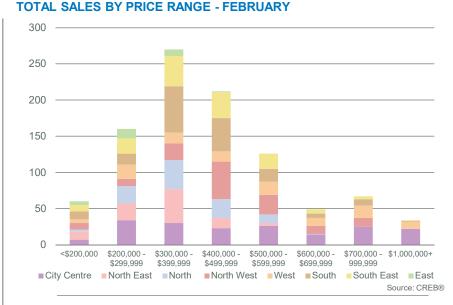

191

191

CITY OF CALGARY TOTAL SALES BY PRICE RANGE

**Total Residential** 

Feb. 2019