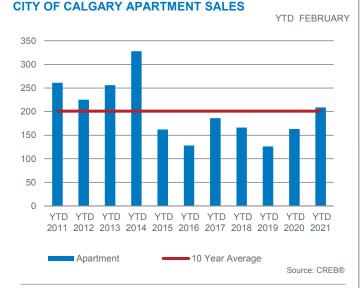

# Apartment

Driven by product priced mostly under \$300,000, apartment condominium sales improved to best February levels recorded over the past six years. However, the gain in sales was not enough to cause any significant changes in inventory levels. February inventory remained elevated compared to levels we typically see at this time of year.

While the months of supply has trended down in this sector, it remains above five months. This is preventing the same type of price recovery seen in other sectors. On a year-to-date basis, the benchmark price remains similar to levels recorded last year.