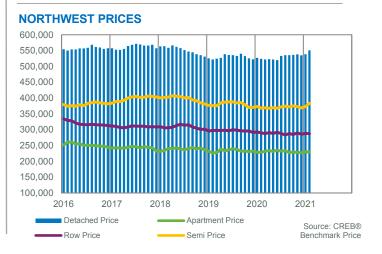

b®

# Feb. 2021

# NORTHEAST



# NORTHEAST INVENTORY AND SALES





# NORTHEAST TOTAL SALES BY PRICE RANGE



### NORTHEAST MONTHS OF INVENTORY



<sup>12-</sup>month moving average



# 🗄 creb°

### Feb. 2021

# NORTH



### NORTH INVENTORY AND SALES



**NORTH PRICE CHANGE** 10% 8% 6% 4% 2% 0% -2% -4% -6% -8% -10% 2016 2017 2018 2019 2020 2021 Semi Y/Y%change Row Y/Y% change Apartment Y/Y% change Detached Y/Y% Change Source: CREB® Benchmark Price Change

# NORTH TOTAL SALES BY PRICE RANGE



# NORTH MONTHS OF INVENTORY





CREB® Calgary Regional Housing Market Statistics

# 🗄 creb°

# Feb. 2021

# **NORTHWEST**



### NORTHWEST INVENTORY AND SALES



# NORTHWEST PRICE CHANGE



NORTHWEST TOTAL SALES BY PRICE RANGE



NORTHWEST MONTHS OF INVENTORY



<sup>12-</sup>month moving average



# 🗄 creb°

# Feb. 2021

# WEST



### WEST INVENTORY AND SALES







# WEST MONTHS OF INVENTORY

WEST TOTAL SALES BY PRICE RANGE



**WEST PRICES** 800,000 700,000 600,000 500,000 400,000 300,000 200,000 100.000 2020 2016 2017 2018 2019 2021 Detached Price Apartment Price Source: CREB® - Semi Price Row Price Benchmark Price

# 🗷 creb®

# Feb. 2021

# SOUTH



# SOUTH INVENTORY AND SALES





# SOUTH TOTAL SALES BY PRICE RANGE



### SOUTH MONTHS OF INVENTORY



<sup>12-</sup>month moving average



# 🗄 creb°

# Feb. 2021

# SOUTHEAST



# SOUTHEAST INVENTORY AND SALES





### SOUTHEAST TOTAL SALES BY PRICE RANGE



### SOUTHEAST MONTHS OF INVENTORY



<sup>12-</sup>month moving average



# 🗄 creb°

# Feb. 2021

# EAST



# EAST INVENTORY AND SALES









# EAST MONTHS OF INVENTORY