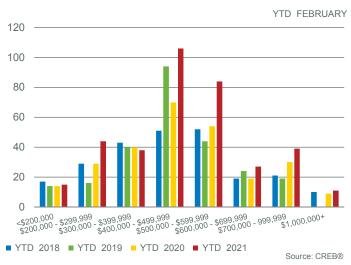

### Detached

Detached sales improved across every price range this month, but the lack of choice in the lower price ranges likely placed limits on the gains in sales. New listings did rise, but it was not enough to prevent further tightening in the market, as the sales-to-new-listings ratio rose to 71 per cent and the months of supply fell to under two months. This is the lowest months of supply recorded in February since 2007.

Tighter market conditions occurred across all price ranges, but properties priced below \$600,000 saw the months of supply fall to just above one month. These conditions are supporting significant price gains in the detached sector, which recorded a February benchmark price of \$502,500. This is nearly two per cent higher than last month and five per cent higher than last year. It is also the first time since 2018 detached prices have risen above \$500,000, and currently sits under five per cent below previous highs recorded in 2014.