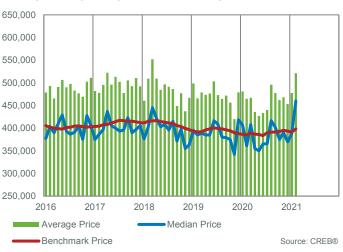

The market has faced relatively low inventory levels compared to sales for the past several months and prices continue to trend up. In February, the residential benchmark price rose over the previous month and currently sits four per cent above last years' levels.

# **City of Calgary**

|                                   |                        |                        |                   |                        | Feb. 2                   | 021              |
|-----------------------------------|------------------------|------------------------|-------------------|------------------------|--------------------------|------------------|
|                                   | Feb-20                 | Feb-21                 | Y/Y %<br>Change   | 2020 YTD               | 2021 YTD                 | %<br>Change      |
| CITY OF CALGARY                   |                        |                        |                   |                        |                          |                  |
| Total Sales<br>Total Sales Volume | 1,190<br>\$531,561,637 | 1,836<br>\$892,058,181 | 54.29%<br>67.82%  | 2,049<br>\$919,619,511 | 3,043<br>\$1,461,766,199 | 48.51%<br>58.95% |
| New Listings<br>Inventory         | 2,517<br>5,673         | 2,848<br>4,518         | 13.15%<br>-20.36% | 4,874<br>5,418         | 5,098<br>4,282           | 4.60%<br>-20.98% |
| Months of Supply                  | 4.77                   | 2.46                   | -48.38%           | 5.29                   | 2.81                     | -46.79%          |
| Sales to New Listings             | 47.28%                 | 64.47%                 | 17.19%            | 42.04%                 | 59.69%                   | 17.65%           |
| Sales to List Price               | 96.68%                 | 97.98%                 | 1.30%             | 96.43%                 | 97.62%                   | 1.19%            |
| Days on Market                    | 56                     | 45                     | -21.05%           | 61                     | 50                       | -18.03%          |
| Benchmark Price                   | \$415,400              | \$431,100              | 3.78%             | \$415,750              | \$427,550                | 2.84%            |
| Median Price                      | \$412,250              | \$440,000              | 6.73%             | \$407,500              | \$430,000                | 5.52%            |
| Average Price                     | \$446,690              | \$485,870              | 8.77%             | \$448,814              | \$480,370                | 7.03%            |
| Index                             | 188                    | 195                    | 3.78%             | 190                    | 190                      | -0.10%           |