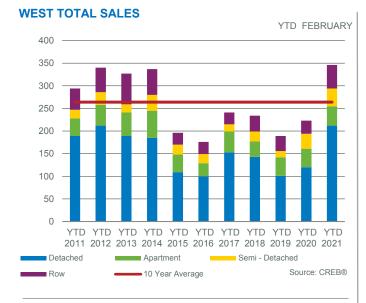

With lower levels of supply relative to sales, benchmark prices improved over both last year and last month. However, this was not consistent across all districts. The West district continues to see prices that remain over two per cent lower than last year's levels. The strongest year-over-year price gains were reported in the South East and North districts.