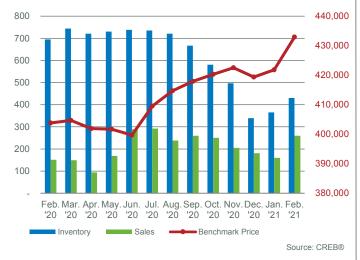

The market has faced relatively low inventory levels compared to sales for the past several months and prices continue to trend up. In February, the residential benchmark price rose over the previous month and currently sits four per cent above last years' levels.

Detached product has the lowest months of supply and is also exhibiting the most significant gains in prices. On the opposite end of the spectrum, the apartment condominium segment still has a relatively high level of inventory compared to sales, which

condominium segment still has a relatively high level of inventory compared to sales, whic is impacting price recovery for this property type.

**TOTAL RESIDENTIAL PRICE** 

**D.8%** Y/Y