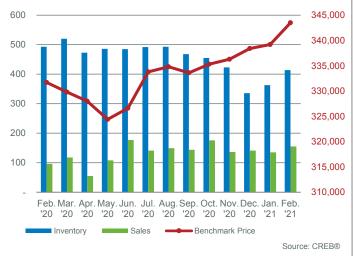

The market has faced relatively low inventory levels compared to sales for the past several months and prices continue to trend up. In February, the residential benchmark price rose over the previous month and currently sits four per cent above last years' levels.

### February 2021

|                   | Sal    | es   | New Listi | ngs  | Inven  | tory | S/NL  | Months o | of Supply | Benchmar  | k Price |
|-------------------|--------|------|-----------|------|--------|------|-------|----------|-----------|-----------|---------|
|                   | Actual | Y/Y% | Actual    | Y/Y% | Actual | Y/Y% | Ratio | Actual   | Y/Y%      | Actual    | Y/Y%    |
| Detached          | 1,123  | 66%  | 1,573     | 17%  | 1,927  | -30% | 71%   | 1.72     | -58%      | \$502,500 | 5%      |
| Semi              | 181    | 30%  | 250       | -2%  | 366    | -39% | 72%   | 2.02     | -53%      | \$398,300 | 4%      |
| Row               | 260    | 59%  | 453       | 24%  | 792    | -7%  | 57%   | 3.05     | -41%      | \$284,700 | 1%      |
| Apartment         | 272    | 30%  | 572       | 2%   | 1,433  | -3%  | 48%   | 5.27     | -25%      | \$246,400 | 1%      |
| Total Residential | 1,836  | 54%  | 2,848     | 13%  | 4,518  | -20% | 64%   | 2.46     | -48%      | \$431,100 | 4%      |

# **City of Calgary**

|                                   |                        |                        |                   |                        | Feb. 2                   | 021              |
|-----------------------------------|------------------------|------------------------|-------------------|------------------------|--------------------------|------------------|
|                                   | Feb-20                 | Feb-21                 | Y/Y %<br>Change   | 2020 YTD               | 2021 YTD                 | %<br>Change      |
| CITY OF CALGARY                   |                        |                        |                   |                        |                          |                  |
| Total Sales<br>Total Sales Volume | 1,190<br>\$531,561,637 | 1,836<br>\$892,058,181 | 54.29%<br>67.82%  | 2,049<br>\$919,619,511 | 3,043<br>\$1,461,766,199 | 48.51%<br>58.95% |
| New Listings<br>Inventory         | 2,517<br>5,673         | 2,848<br>4,518         | 13.15%<br>-20.36% | 4,874<br>5,418         | 5,098<br>4,282           | 4.60%<br>-20.98% |
| Months of Supply                  | 4.77                   | 2.46                   | -48.38%           | 5.29                   | 2.81                     | -46.79%          |
| Sales to New Listings             | 47.28%                 | 64.47%                 | 17.19%            | 42.04%                 | 59.69%                   | 17.65%           |
| Sales to List Price               | 96.68%                 | 97.98%                 | 1.30%             | 96.43%                 | 97.62%                   | 1.19%            |
| Days on Market                    | 56                     | 45                     | -21.05%           | 61                     | 50                       | -18.03%          |
| Benchmark Price                   | \$415,400              | \$431,100              | 3.78%             | \$415,750              | \$427,550                | 2.84%            |
| Median Price                      | \$412,250              | \$440,000              | 6.73%             | \$407,500              | \$430,000                | 5.52%            |
| Average Price                     | \$446,690              | \$485,870              | 8.77%             | \$448,814              | \$480,370                | 7.03%            |
| Index                             | 188                    | 195                    | 3.78%             | 190                    | 190                      | -0.10%           |