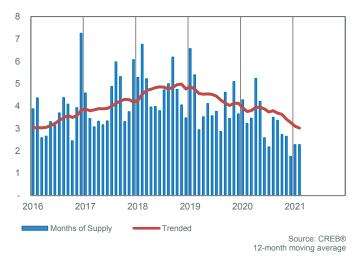

"Confidence is also likely improving as vaccine rollouts are underway. Additionally, some of the worst fears concerning the energy sector are easing with recent gains in energy prices." New listings also improved in February, but the gap between new listings and sales narrowed. This is causing the sales-to-new-listings ratio to rise to 65 per cent, keeping the months of supply well below three months.