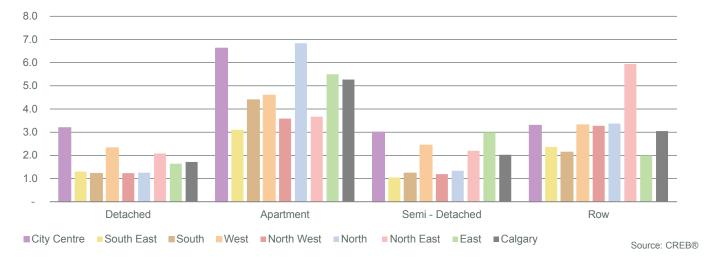

# **Calgary Districts**

|               |       |                 |                                |           |                     |                 |                                             | Feb. 2021                                         |
|---------------|-------|-----------------|--------------------------------|-----------|---------------------|-----------------|---------------------------------------------|---------------------------------------------------|
| February 2021 | Sales | New<br>Listings | Sales to New<br>Listings Ratio | Inventory | Months of<br>Supply | Benchmark Price | Year-over-year<br>benchmark<br>price change | Month-over-<br>month<br>benchmark<br>price change |
| Detached      |       |                 |                                |           |                     |                 |                                             |                                                   |
| City Centre   | 146   | 272             | 53.68%                         | 466       | 3.19                | \$639,900       | 1.59%                                       | 1.64%                                             |
| North East    | 108   | 172             | 62.79%                         | 225       | 2.08                | \$376,500       | 3.09%                                       | 1.21%                                             |
| North         | 154   | 193             | 79.79%                         | 193       | 1.25                | \$442,200       | 8.38%                                       | 1.33%                                             |
| North West    | 166   | 197             | 84.26%                         | 205       | 1.23                | \$550,700       | 5.08%                                       | 2.21%                                             |
| West          | 122   | 202             | 60.40%                         | 283       | 2.32                | \$682,500       | 3.28%                                       | 3.47%                                             |
| South         | 223   | 266             | 83.83%                         | 272       | 1.22                | \$474,900       | 3.76%                                       | 1.50%                                             |
| South East    | 167   | 225             | 74.22%                         | 217       | 1.30                | \$472,900       | 9.29%                                       | 2.56%                                             |
| East          | 33    | 43              | 76.74%                         | 54        | 1.64                | \$348,700       | 2.71%                                       | 0.63%                                             |
| TOTAL CITY    | 1,123 | 1,573           | 71.39%                         | 1,927     | 1.72                | \$502,500       | 5.04%                                       | 1.95%                                             |
| Apartment     | -     |                 |                                |           |                     |                 |                                             |                                                   |
| City Centre   | 120   | 300             | 40.00%                         | 795       | 6.63                | \$270,800       | -0.59%                                      | -0.07%                                            |
| North East    | 15    | 27              | 55.56%                         | 55        | 3.67                | \$225,100       | 8.27%                                       | 0.27%                                             |
| North         | 12    | 26              | 46.15%                         | 82        | 6.83                | \$213,500       | 0.00%                                       | -0.47%                                            |
| North West    | 29    | 44              | 65.91%                         | 104       | 3.59                | \$229,400       | 0.35%                                       | -0.22%                                            |
| West          | 27    | 50              | 54.00%                         | 124       | 4.59                | \$231,100       | 1.81%                                       | 3.03%                                             |
| South         | 33    | 62              | 53.23%                         | 145       | 4.39                | \$220,100       | 4.81%                                       | 1.85%                                             |
| South East    | 30    | 45              | 66.67%                         | 93        | 3.10                | \$222,800       | -1.11%                                      | 1.00%                                             |
| East          | 6     | 18              | 33.33%                         | 33        | 5.50                | \$185,100       | 2.27%                                       | -0.27%                                            |
| TOTAL CITY    | 272   | 572             | 47.55%                         | 1,433     | 5.27                | \$246,400       | 0.78%                                       | 0.53%                                             |
| Semi-detached |       |                 |                                |           |                     |                 |                                             |                                                   |
| City Centre   | 53    | 92              | 57.61%                         | 159       | 3.00                | \$702,200       | 2.63%                                       | 1.89%                                             |
| North East    | 15    | 22              | 68.18%                         | 33        | 2.20                | \$289,900       | 1.61%                                       | -0.58%                                            |
| North         | 12    | 14              | 85.71%                         | 16        | 1.33                | \$340,800       | 6.83%                                       | 0.95%                                             |
| North West    | 21    | 19              | 110.53%                        | 25        | 1.19                | \$383,300       | 4.16%                                       | 2.90%                                             |
| West          | 25    | 35              | 71.43%                         | 61        | 2.44                | \$490,300       | -2.23%                                      | 2.59%                                             |
| South         | 26    | 29              | 89.66%                         | 32        | 1.23                | \$315,800       | 2.83%                                       | 1.58%                                             |
| South East    | 22    | 25              | 88.00%                         | 23        | 1.05                | \$326,500       | 7.47%                                       | 3.16%                                             |
| East          | 5     | 14              | 35.71%                         | 15        | 3.00                | \$285,700       | 2.36%                                       | 0.53%                                             |
| TOTAL CITY    | 181   | 250             | 72.40%                         | 366       | 2.02                | \$398,300       | 3.51%                                       | 1.79%                                             |
| Row           |       |                 |                                |           |                     |                 |                                             |                                                   |
| City Centre   | 57    | 88              | 64.77%                         | 188       | 3.30                | \$457,300       | 7.25%                                       | 1.64%                                             |
| North East    | 17    | 51              | 33.33%                         | 101       | 5.94                | \$191,200       | 5.00%                                       | 2.58%                                             |
| North         | 27    | 48              | 56.25%                         | 91        | 3.37                | \$241,700       | -2.07%                                      | 1.43%                                             |
| North West    | 22    | 45              | 48.89%                         | 72        | 3.27                | \$287,600       | -0.76%                                      | -0.28%                                            |
| West          | 35    | 64              | 54.69%                         | 116       | 3.31                | \$331,200       | 3.34%                                       | 2.19%                                             |
| South         | 52    | 77              | 67.53%                         | 111       | 2.13                | \$242,000       | -1.18%                                      | -1.10%                                            |
| South East    | 41    | 69              | 59.42%                         | 97        | 2.37                | \$275,200       | -2.93%                                      | 3.15%                                             |
| East          | 7     | 10              | 70.00%                         | 14        | 2.00                | \$177,100       | 4.98%                                       | 3.57%                                             |
| TOTAL CITY    | 260   | 453             | 57.40%                         | 792       | 3.05                | \$284,700       | 1.24%                                       | 1.35%                                             |