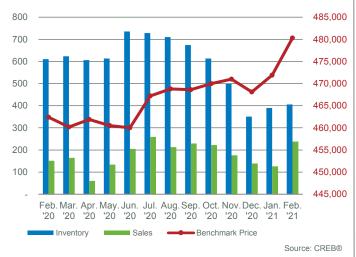

* 



**CITY CENTRE TOTAL SALES BY PRICE RANGE** 



# **CITY CENTRE MONTHS OF INVENTORY**



<sup>12-</sup>month moving average



# 🗷 creb®

# Feb. 2021

# NORTHEAST



# NORTHEAST INVENTORY AND SALES





# NORTHEAST TOTAL SALES BY PRICE RANGE



### NORTHEAST MONTHS OF INVENTORY



<sup>12-</sup>month moving average



# 🗄 creb°

### Feb. 2021

# NORTH



### NORTH INVENTORY AND SALES



**NORTH PRICE CHANGE** 10% 8% 6% 4% 2% 0% -2% -4% -6% -8% -10% 2016 2017 2018 2019 2020 2021 Semi Y/Y%change Row Y/Y% change Apartment Y/Y% change Detached Y/Y% Change Source: CREB® Benchmark Price Change

# NORTH TOTAL SALES BY PRICE RANGE



# NORTH MONTHS OF INVENTORY





CREB® Calgary Regional Housing Market Statistics

# 🗄 creb°

# Feb. 2021

# **NORTHWEST**



### NORTHWEST INVENTORY AND SALES



# NORTHWEST PRICE CHANGE



NORTHWEST TOTAL SALES BY PRICE RANGE



NORTHWEST MONTHS OF INVENTORY



<sup>12-</sup>month moving average



# 🗄 creb°

# Feb. 2021

# WEST



### WEST INVENTORY AND SALES







# WEST MONTHS OF INVENTORY

WEST TOTAL SALES BY PRICE RANGE



**WEST PRICES** 800,000 700,000 600,000 500,000 400,000 300,000 200,000 100.000 2020 2016 2017 2018 2019 2021 Detached Price Apartment Price Source: CREB® - Semi Price Row Price Benchmark Price

# 🗷 creb®

# Feb. 2021

# SOUTH



# SOUTH INVENTORY AND SALES





# SOUTH TOTAL SALES BY PRICE RANGE



### SOUTH MONTHS OF INVENTORY



<sup>12-</sup>month moving average



# 🗄 creb°

# Feb. 2021

# SOUTHEAST



# SOUTHEAST INVENTORY AND SALES





### SOUTHEAST TOTAL SALES BY PRICE RANGE



### SOUTHEAST MONTHS OF INVENTORY