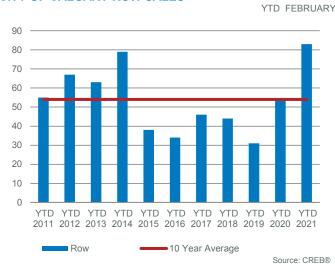

### Row

Despite a significant increase in new listings, improving sales offset the gains and the months of supply fell to three months. Conditions for row properties are not as tight as what we have seen in both the detached and semi-detached sectors. However, they do reflect an improvement relative to the oversupplied conditions recorded last year. However, when considering activity by price range, pockets of oversupply persist in this market.

Citywide reductions in inventory relative to sales supported some price improvements in this segment. The benchmark price trended up from last month and currently sits just over one per cent higher than last year's levels. Year-over-year gains did not occur across all districts, as prices remain lower than last year's levels in the North, North West, South and South East districts.