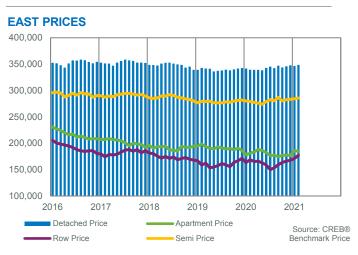

Citywide reductions in inventory relative to sales supported some price improvements in this segment. The benchmark price trended up from last month and currently sits just over one per cent higher than last year's levels. Year-over-year gains did not occur across all districts, as prices remain lower than last year's levels in the North, North West, South and South East districts.