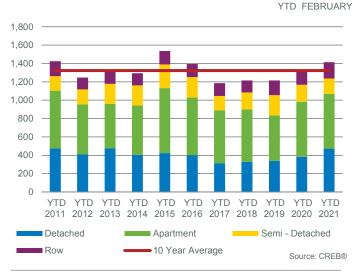

|                |                                     |                                   |

CREB® Monthly Statistics City of Calgary

1

**Total Residential** 

Feb. 2021



# **CITY OF CALGARY TOTAL INVENTORY AND SALES**









# **CITY OF CALGARY TOTAL MONTHS OF INVENTORY**





# **CITY OF CALGARY TOTAL PRICE CHANGE**

|                           |                |         |                |          |                |                                                |                         |                   |                 |                | Le               | Detached<br>Feb. 2021 |
|---------------------------|----------------|---------|----------------|----------|----------------|------------------------------------------------|-------------------------|-------------------|-----------------|----------------|------------------|-----------------------|
|                           | Jan.           | Feb.    | Mar.           | Apr.     | May            | Jun.                                           | Ju