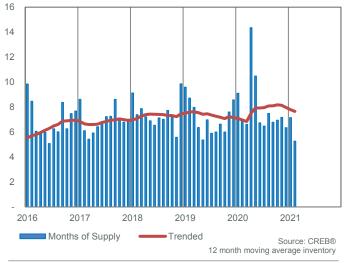

# Apartment

Driven by product priced mostly under \$300,000, apartment condominium sales improved to best February levels recorded over the past six years. However, the gain in sales was not enough to cause any significant changes in inventory levels. February inventory remained elevated compared to levels we typically see at this time of year.

While the months of supply has trended down in this sector, it remains above five months. This is preventing the same type of price recovery seen in other sectors. On a year-to-date basis, the benchmark price remains similar to levels recorded last year.

### **MONTHS OF SUPPLY**

FEBRUARY

Feb. 2021