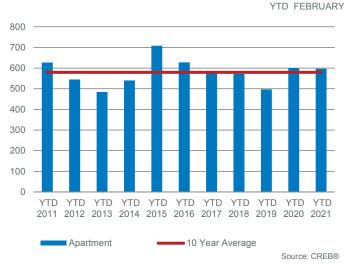

# Apartment

Driven by product priced mostly under \$300,000, apartment condominium sales improved to best February levels recorded over the past six years. However, the gain in sales was not enough to cause any significant changes in inventory levels. February inventory remained elevated compared to levels we typically see at this time of year.

While the months of supply has trended down in this sector, it remains above five months. This is preventing the same type of price recovery seen in other sectors. On a year-to-date basis, the benchmark price remains similar to levels recorded last year.