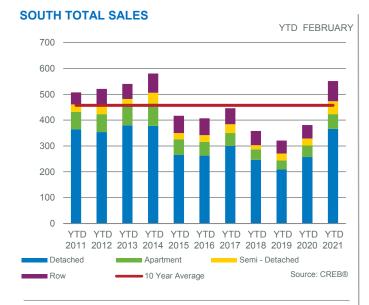

e Row Y/Y% change Apartment Y/Y% change Detached Y/Y% Change Source: CREB® Benchmark Price Change

# NORTH TOTAL SALES BY PRICE RANGE



# NORTH MONTHS OF INVENTORY





CREB® Calgary Regional Housing Market Statistics

# 🗄 creb°

# Feb. 2021

# **NORTHWEST**



### NORTHWEST INVENTORY AND SALES



# NORTHWEST PRICE CHANGE



NORTHWEST TOTAL SALES BY PRICE RANGE



NORTHWEST MONTHS OF INVENTORY



<sup>12-</sup>month moving average



# 🗄 creb°

# Feb. 2021

# WEST



### WEST INVENTORY AND SALES







# WEST MONTHS OF INVENTORY

WEST TOTAL SALES BY PRICE RANGE



**WEST PRICES** 800,000 700,000 600,000 500,000 400,000 300,000 200,000 100.000 2020 2016 2017 2018 2019 2021 Detached Price Apartment Price Source: CREB® - Semi Price Row Price Benchmark Price

# 🗷 creb®

# Feb. 2021

# SOUTH



# SOUTH INVENTORY AND SALES





# SOUTH TOTAL SALES BY PRICE RANGE



### SOUTH MONTHS OF INVENTORY



<sup>12-</sup>month moving average



# 🗄 creb°

# Feb. 2021

# SOUTHEAST



# SOUTHEAST INVENTORY AND SALES





### SOUTHEAST TOTAL SALES BY PRICE RANGE



### SOUTHEAST MONTHS OF INVENTORY



<sup>12-</sup>month moving average



# 🗄 creb°

# Feb. 2021

# EAST



# EAST INVENTORY AND SALES









# EAST MONTHS OF INVENTORY





# **CREB®** Definitions





### ABOUT CREB\*

CREB\* is a professional body of more than 5,100 licensed brokers and registered associates, representing 245 member offices. CREB\* is dedicated to enhancing the value, integrity and expertise of its REALTOR\* members. Our REALTORS\* are committed to a high standard of professional conduct, ongoing education,