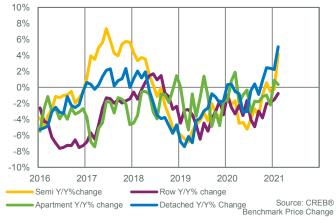

The market has faced relatively low inventory levels compared to sales for the past several months and prices continue to trend up. In February, the residential benchmark price rose over the previous month and currently sits four per cent above last years' levels.

Detached product has the lowest months of supply and is also exhibiting the most significant gains in prices. On the opposite end of the spectrum, the apartment condominium segment still has a relatively high level of inventory compared to sales, which

condominium segment still has a relatively high level of inventory compared to sales, whic is impacting price recovery for this property type.

**TOTAL RESIDENTIAL PRICE** 

**D.8%** Y/Y