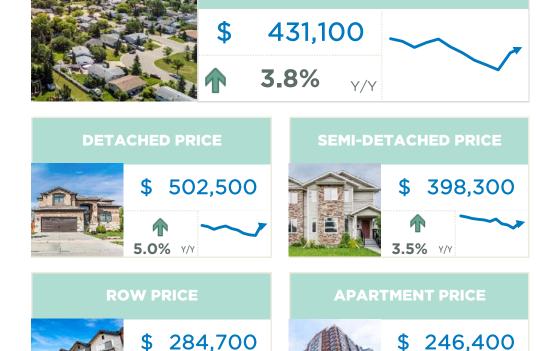

The market has faced relatively low inventory levels compared to sales for the past several months and prices continue to trend up. In February, the residential benchmark price rose over the previous month and currently sits four per cent above last years' levels.

### February 2021

|                   | Sal    | es   | New Listi | ngs  | Inven  | tory | S/NL  | Months o | of Supply | Benchmar  | k Price |
|-------------------|--------|------|-----------|------|--------|------|-------|----------|-----------|-----------|---------|
|                   | Actual | Y/Y% | Actual    | Y/Y% | Actual | Y/Y% | Ratio | Actual   | Y/Y%      | Actual    | Y/Y%    |
| Detached          | 1,123  | 66%  | 1,573     | 17%  | 1,927  | -30% | 71%   | 1.72     | -58%      | \$502,500 | 5%      |
| Semi              | 181    | 30%  | 250       | -2%  | 366    | -39% | 72%   | 2.02     | -53%      | \$398,300 | 4%      |
| Row               | 260    | 59%  | 453       | 24%  | 792    | -7%  | 57%   | 3.05     | -41%      | \$284,700 | 1%      |
| Apartment         | 272    | 30%  | 572       | 2%   | 1,433  | -3%  | 48%   | 5.27     | -25%      | \$246,400 | 1%      |
| Total Residential | 1,836  | 54%  | 2,848     | 13%  | 4,518  | -20% | 64%   | 2.46     | -48%      | \$431,100 | 4%      |

### Detached

Detached sales improved across every price range this month, but the lack of choice in the lower price ranges likely placed limits on the gains in sales. New listings did rise, but it was not enough to prevent further tightening in the market, as the sales-to-new-listings ratio rose to 71 per cent and the months of supply fell to under two months. This is the lowest months of supply recorded in February since 2007.

Tighter market conditions occurred across all price ranges, but properties priced below \$600,000 saw the months of supply fall to just above one month. These conditions are supporting significant price gains in the detached sector, which recorded a February benchmark price of \$502,500. This is nearly two per cent higher than last month and five per cent higher than last year. It is also the first time since 2018 detached prices have risen above \$500,000, and currently sits under five per cent below previous highs recorded in 2014.

February 2021

Semi-Detached

Semi-detached sales in February recorded significant gains, pushing sales activity to the highest February levels seen in nearly 13 years. However, like the detached sector, the improvements in new listings were not enough to offset sales, ensuring this sector continues to favour the seller.

With lower levels of supply relative to sales, benchmark prices improved over both last year and last month. However, this was not consistent across all districts. The West district continues to see prices that remain over two per cent lower than last year's levels. The strongest year-over-year price gains were reported in the South East and North districts.

### Row

Despite a significant increase in new listings, improving sales offset the gains and the months of supply fell to three months. Conditions for row properties are not as tight as what we have seen in both the detached and semi-detached sectors. However, they do reflect an improvement relative to the oversupplied conditions recorded last year. However, when considering activity by price range, pockets of oversupply persist in this market.

Citywide reductions in inventory relative to sales supported some price improvements in this segment. The benchmark price trended up from last month and currently sits just over one per cent higher than last year's levels. Year-over-year gains did not occur across all districts, as prices remain lower than last year's levels in the North, North West, South and South East districts.

# Apartment

Driven by product priced mostly under \$300,000, apartment condominium sales improved to best February levels recorded over the past six years. However, the gain in sales was not enough to cause any significant changes in inventory levels. February inventory remained elevated compared to levels we typically see at this time of year.

While the months of supply has trended down in this sector, it remains above five months. This is preventing the same type of price recovery seen in other sectors. On a year-to-date basis, the benchmark price remains similar to levels recorded last year.

# **City of Calgary**

|                                   |                        |                        |                   |                        | Feb. 2                   | 021              |
|-----------------------------------|------------------------|------------------------|-------------------|------------------------|--------------------------|------------------|
|                                   | Feb-20                 | Feb-21                 | Y/Y %<br>Change   | 2020 YTD               | 2021 YTD                 | %<br>Change      |
| CITY OF CALGARY                   |                        |                        |                   |                        |                          |                  |
| Total Sales<br>Total Sales Volume | 1,190<br>\$531,561,637 | 1,836<br>\$892,058,181 | 54.29%<br>67.82%  | 2,049<br>\$919,619,511 | 3,043<br>\$1,461,766,199 | 48.51%<br>58.95% |
| New Listings<br>Inventory         | 2,517<br>5,673         | 2,848<br>4,518         | 13.15%<br>-20.36% | 4,874<br>5,418         | 5,098<br>4,282           | 4.60%<br>-20.98% |
| Months of Supply                  | 4.77                   | 2.46                   | -48.38%           | 5.29                   | 2.81                     | -46.79%          |
| Sales to New Listings             | 47.28%                 | 64.47%                 | 17.19%            | 42.04%                 | 59.69%                   | 17.65%           |
| Sales to List Price               | 96.68%                 | 97.98%                 | 1.30%             | 96.43%                 | 97.62%                   | 1.19%            |
| Days on Market                    | 56                     | 45                     | -21.05%           | 61                     | 50                       | -18.03%          |
| Benchmark Price                   | \$415,400              | \$431,100              | 3.78%             | \$415,750              | \$427,550                | 2.84%            |
| Median Price                      | \$412,250              | \$440,000              | 6.73%             | \$407,500              | \$430,000                | 5.52%            |
| Average Price                     | \$446,690              | \$485,870              | 8.77%             | \$448,814              | \$480,370                | 7.03%            |
| Index                             | 188                    | 195                    | 3.78%             | 190                    | 190                      | -0.10%           |

# **Summary Stats City of Calgary**

|                                                      | Feb-20                 | Feb-21                 | Y/Y %   | 2020 YTD               | 2021 YTD               | eb. 2021<br>% Change |
|------------------------------------------------------|------------------------|------------------------|---------|------------------------|------------------------|----------------------|
|                                                      | reb-20                 | Feb-21                 | Change  | 2020 110               | 2021110                |                      |
| DETACHED                                             |                        |                        |         |                        |                        |                      |
| Total Sales                                          | 678                    | 1,123                  | 65.63%  | 1,193                  | 1,855                  | 55.49%               |
| Total Sales Volume                                   | \$356,685,015          | \$643,107,979          | 80.30%  | \$634,585,289          | \$1,052,661,259        | 65.88%               |
| New Listings                                         | 1,339                  | 1,573                  | 17.48%  | 2,549                  | 2,687                  | 5.41%                |
| Inventory                                            | 2,748                  | 1,927                  | -29.88% | 2,617                  | 1,807                  | -30.96%              |
| Months of Supply                                     | 4.05                   | 1.72                   | -57.66% | 4.39                   | 1.95                   | -55.60%              |
| Sales to New Listings Ratio                          | 50.63%                 | 71.39%                 | 20.76%  | 46.80%                 | 69.04%                 | 22.23%               |
| Sales to List Price Ratio                            | 96.77%                 | 98.19%                 | 1.42%   | 96.44%                 | 97.82%                 | 1.38%                |
| Days on Market                                       | 53                     | 37                     | -29.80% | 56                     | 43                     | -23.21%              |
| Benchmark Price                                      | \$478,400              | \$502,500              | 5.04%   | \$478,650              | \$497,700              | 3.98%                |
| Median Price                                         | \$466,000              | \$512,000              | 9.87%   | \$465,000              | \$501,500              | 7.85%                |
| Average Price                                        | \$526,084              | \$572,670              | 8.86%   | \$531,924              | \$567,472              | 6.68%                |
| APARTMENT                                            |                        |                        |         |                        |                        |                      |
| Total Sales                                          | 209                    | 272                    | 30.14%  | 356                    | 456                    | 28.09%               |
| Total Sales Volume                                   | \$56,982,199           | \$68,717,416           | 20.59%  | \$91,522,702           | \$116,190,986          | 26.95%               |
| New Listings                                         | 559                    | 572                    | 2.33%   | 1,127                  | 1,124                  | -0.27%               |
| Inventory                                            | 1,470                  | 1,433                  | -2.52%  | 1,404                  | 1,375                  | -2.07%               |
| Months of Supply                                     | 7.03                   | 5.27                   | -25.10% | 7.89                   | 6.03                   | -23.54%              |
| Sales to New Listings Ratio                          | 37.39%                 | 47.55%                 | 10.16%  | 31.59%                 | 40.57%                 | 8.98%                |
| Sales to List Price Ratio                            | 96.12%                 | 96.19%                 | 0.07%   | 95.87%                 | 95.87%                 | -0.01%               |
| Days on Market                                       | 62                     | 70                     | 11.69%  | 69                     | 68                     | -1.45%               |
| Benchmark Price                                      | \$244,500              | \$246,400              | 0.78%   | \$245,300              | \$245,750              | 0.18%                |
| Median Price                                         | \$242,500              | \$238,000              | -1.86%  | \$228,500              | \$229,500              | 0.44%                |
| Average Price                                        | \$272,642              | \$252,638              | -7.34%  | \$257,086              | \$254,805              | -0.89%               |
| CITY OF CALGARY SEMI-DET                             | ACHED                  |                        |         |                        |                        |                      |
| Total Sales                                          | 139                    | 181                    | 30.22%  | 223                    | 322                    | 44.39%               |
| Total Sales Volume                                   | \$64,595,916           | \$94,322,544           | 46.02%  | \$104,987,085          | \$161,649,648          | 53.97%               |
| New Listings                                         | 254                    | 250                    | -1.57%  | 494                    | 462                    | -6.48%               |
| Inventory                                            | 604                    | 366                    | -39.40% | 590                    | 355                    | -39.83%              |
| Months of Supply                                     | 4.35                   | 2.02                   | -53.46% | 5.29                   | 2.20                   | -58.33%              |
| Sales to New Listings Ratio                          | 54.72%                 | 72.40%                 | 17.68%  | 45.14%                 | 69.70%                 | 24.56%               |
| Sales to List Price Ratio                            | 96.48%                 | 98.30%                 | 1.89%   | 96.53%                 | 97.82%                 | 1.34%                |
| Days on Market                                       | 63                     | 41                     | -35.31% | 66                     | 49                     | -25.76%              |
| Benchmark Price                                      | \$384,800              | \$398,300              | 3.51%   | \$399,200              | \$387,943              | -2.82%               |
| Median Price                                         | \$360,965              | \$460,000              | 27.44%  | \$377,500              | \$410,000              | 8.61%                |
| Average Price                                        | \$464,719              | \$521,119              | 12.14%  | \$470,794              | \$502,018              | 6.63%                |
| CITY OF CALGARY ROW                                  | , .                    | ,                      |         | , .                    | ,.                     |                      |
| Total Sales                                          | 164                    | 260                    | 58.54%  | 277                    | 410                    | 48.01%               |
| Total Sales Volume                                   | \$53,298,507           | \$85,910,242           | 61.19%  | \$88,524,435           | \$131,264,306          | 48.28%               |
| New Listings                                         | 365                    | 453                    | 24.11%  | 704                    | 825                    | 17.19%               |
| Inventory                                            | 851                    | 792                    | -6.93%  | 808                    | 745                    | -7.74%               |
| Months of Supply                                     | 5.19                   | 3.05                   | -41.30% | 5.83                   | 3.63                   | -37.67%              |
| Sales to New Listings Ratio                          | 44.93%                 | 57.40%                 | 12.46%  | 39.35%                 | 49.70%                 | 10.35%               |
| Sales to List Price Ratio                            | 96.91%                 | 97.54%                 | 0.65%   | 96.79%                 | 97.32%                 | 0.55%                |
| Days on Market                                       | 58                     | 97.34 %<br>53          | -8.78%  | 90.79 <i>%</i><br>67   | 58                     | -13.43%              |
| Benchmark Price                                      | \$281,200              | \$284,700              | 1.24%   | \$280,300              | \$282,800              | 0.89%                |
| Median Price                                         | \$281,200<br>\$291,000 | \$284,700<br>\$300,000 | 3.09%   | \$280,300<br>\$290,000 | \$282,800<br>\$295,000 | 0.89%                |
|                                                      |                        |                        |         | \$290,000<br>\$319,583 |                        |                      |
| Average Price<br>For a list of definitions, see page | \$324,991              | \$330,424              | 1.67%   | \$319,583              | \$320,157              | 0.18%                |