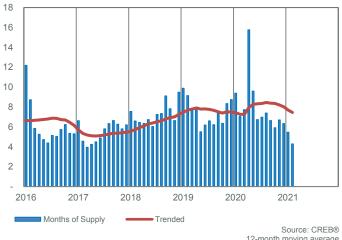

"Confidence is also likely improving as vaccine rollouts are underway. Additionally, some of the worst fears concerning the energy sector are easing with recent gains in energy prices." New listings also improved in February, but the gap between new listings and sales narrowed. This is causing the sales-to-new-listings ratio to rise to 65 per cent, keeping the months of supply well below three months.

The market has faced relatively low inventory levels compared to sales for the past several months and prices continue to trend up. In February, the residential benchmark price rose over the previous month and currently sits four per cent above last years' levels.