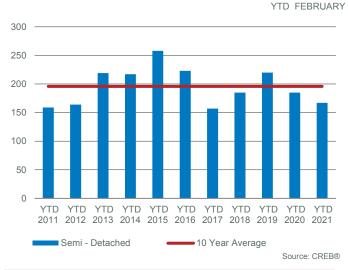

February 2021

Semi-Detached

Semi-detached sales in February recorded significant gains, pushing sales activity to the highest February levels seen in nearly 13 years. However, like the detached sector, the improvements in new listings were not enough to offset sales, ensuring this sector continues to favour the seller.

With lower levels of supply relative to sales, benchmark prices improved over both last year and last month. However, this was not consistent across all districts. The West district continues to see prices that remain over two per cent lower than last year's levels. The strongest year-over-year price gains were reported in the South East and North districts.