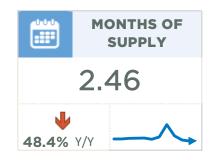

"Confidence is also likely improving as vaccine rollouts are underway. Additionally, some of the worst fears concerning the energy sector are easing with recent gains in energy prices." New listings also improved in February, but the gap between new listings and sales narrowed. This is causing the sales-to-new-listings ratio to rise to 65 per cent, keeping the months of supply well below three months.

### February 2021

|                   | Sal    | es   | New Listi | ngs  | Inven  | tory | S/NL  | Months o | of Supply | Benchmar  | k Price |
|-------------------|--------|------|-----------|------|--------|------|-------|----------|-----------|-----------|---------|
|                   | Actual | Y/Y% | Actual    | Y/Y% | Actual | Y/Y% | Ratio | Actual   | Y/Y%      | Actual    | Y/Y%    |
| Detached          | 1,123  | 66%  | 1,573     | 17%  | 1,927  | -30% | 71%   | 1.72     | -58%      | \$502,500 | 5%      |
| Semi              | 181    | 30%  | 250       | -2%  | 366    | -39% | 72%   | 2.02     | -53%      | \$398,300 | 4%      |
| Row               | 260    | 59%  | 453       | 24%  | 792    | -7%  | 57%   | 3.05     | -41%      | \$284,700 | 1%      |
| Apartment         | 272    | 30%  | 572       | 2%   | 1,433  | -3%  | 48%   | 5.27     | -25%      | \$246,400 | 1%      |
| Total Residential | 1,836  | 54%  | 2,848     | 13%  | 4,518  | -20% | 64%   | 2.46     | -48%      | \$431,100 | 4%      |

# **City of Calgary**

|                                   |                        |                        |                   |                        | Feb. 2                   | 021              |
|-----------------------------------|------------------------|------------------------|-------------------|------------------------|--------------------------|------------------|
|                                   | Feb-20                 | Feb-21                 | Y/Y %<br>Change   | 2020 YTD               | 2021 YTD                 | %<br>Change      |
| CITY OF CALGARY                   |                        |                        |                   |                        |                          |                  |
| Total Sales<br>Total Sales Volume | 1,190<br>\$531,561,637 | 1,836<br>\$892,058,181 | 54.29%<br>67.82%  | 2,049<br>\$919,619,511 | 3,043<br>\$1,461,766,199 | 48.51%<br>58.95% |
| New Listings<br>Inventory         | 2,517<br>5,673         | 2,848<br>4,518         | 13.15%<br>-20.36% | 4,874<br>5,418         | 5,098<br>4,282           | 4.60%<br>-20.98% |
| Months of Supply                  | 4.77                   | 2.46                   | -48.38%           | 5.29                   | 2.81                     | -46.79%          |
| Sales to New Listings             | 47.28%                 | 64.47%                 | 17.19%            | 42.04%                 | 59.69%                   | 17.65%           |
| Sales to List Price               | 96.68%                 | 97.98%                 | 1.30%             | 96.43%                 | 97.62%                   | 1.19%            |
| Days on Market                    | 56                     | 45                     | -21.05%           | 61                     | 50                       | -18.03%          |
| Benchmark Price                   | \$415,400              | \$431,100              | 3.78%             | \$415,750              | \$427,550                | 2.84%            |
| Median Price                      | \$412,250              | \$440,000              | 6.73%             | \$407,500              | \$430,000                | 5.52%            |
| Average Price                     | \$446,690              | \$485,870              | 8.77%             | \$448,814              | \$480,370                | 7.03%            |
| Index                             | 188                    | 195                    | 3.78%             | 190                    | 190                      | -0.10%           |