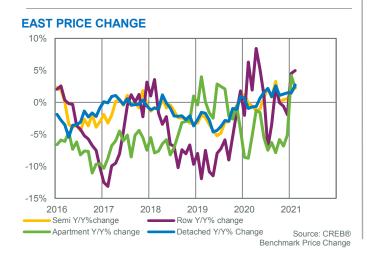

Prices increased compared to last month and last year in every district of the city. However, the magnitude of those increases varied, with the largest yearover-year gains occurring in the South East district at nine per cent, and the lowest gains occurring in the City Centre at under two per cent.

With lower levels of supply relative to sales, benchmark prices improved over both last year and last month. However, this was not consistent across all districts. The West district continues to see prices that remain over two per cent lower than last year's levels. The strongest year-over-year price gains were reported in the South East and North districts.

Citywide reductions in inventory relative to sales supported some price improvements in this segment. The benchmark price trended up from last month and currently sits just over one per cent higher than last year's levels. Year-over-year gains did not occur across all districts, as prices remain lower than last year's levels in the North, North West, South and South East districts.

While the months of supply has trended down in this sector, it remains above five months. This is preventing the same type of price recovery seen in other sectors. On a year-to-date basis, the benchmark price remains similar to levels recorded last year.