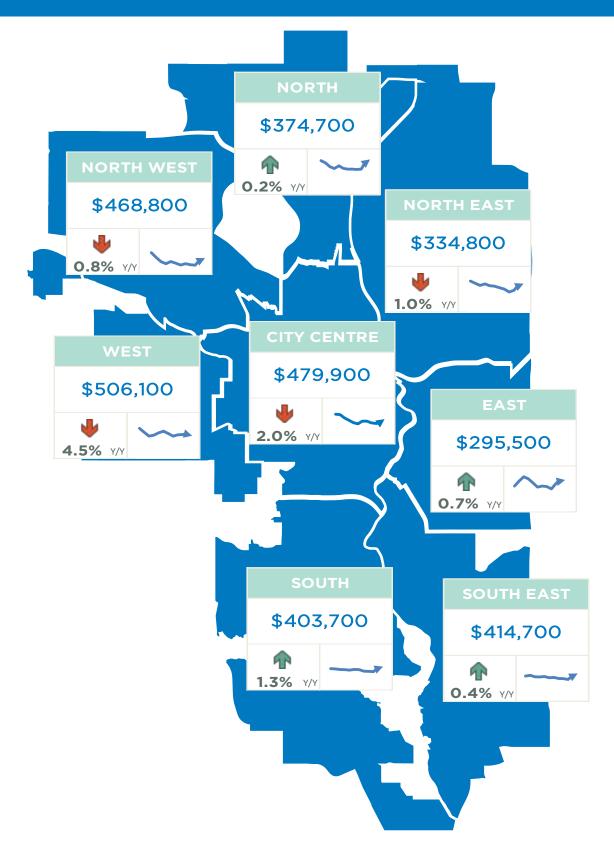

Prices increased compared to last month and last year in every district of the city. However, the magnitude of those increases varied, with the largest yearover-year gains occurring in the South East district at nine per cent, and the lowest gains occurring in the City Centre at under two per cent.

With lower levels of supply relative to sales, benchmark prices improved over both last year and last month. However, this was not consistent across all districts. The West district continues to see prices that remain over two per cent lower than last year's levels. The strongest year-over-year price gains were reported in the South East and North districts.

Citywide reductions in inventory relative to sales supported some price improvements in this segment. The benchmark price trended up from last month and currently sits just over one per cent higher than last year's levels. Year-over-year gains did not occur across all districts, as prices remain lower than last year's levels in the North, North West, South and South East districts.

While the months of supply has trended down in this sector, it remains above five months. This is preventing the same type of price recovery seen in other sectors. On a year-to-date basis, the benchmark price remains similar to levels recorded last year.

# **Calgary Districts**

|               |       |                 |                                |           |                     |                 |                                             | Feb. 2021                                         |
|---------------|-------|-----------------|--------------------------------|-----------|---------------------|-----------------|---------------------------------------------|---------------------------------------------------|
| February 2021 | Sales | New<br>Listings | Sales to New<br>Listings Ratio | Inventory | Months of<br>Supply | Benchmark Price | Year-over-year<br>benchmark<br>price change | Month-over-<br>month<br>benchmark<br>price change |
| Detached      |       |                 |                                |           |                     |                 |                                             |                                                   |
| City Centre   | 146   | 272             | 53.68%                         | 466       | 3.19                | \$639,900       | 1.59%                                       | 1.64%                                             |
| North East    | 108   | 172             | 62.79%                         | 225       | 2.08                | \$376,500       | 3.09%                                       | 1.21%                                             |
| North         | 154   | 193             | 79.79%                         | 193       | 1.25                | \$442,200       | 8.38%                                       | 1.33%                                             |
| North West    | 166   | 197             | 84.26%                         | 205       | 1.23                | \$550,700       | 5.08%                                       | 2.21%                                             |
| West          | 122   | 202             | 60.40%                         | 283       | 2.32                | \$682,500       | 3.28%                                       | 3.47%                                             |
| South         | 223   | 266             | 83.83%                         | 272       | 1.22                | \$474,900       | 3.76%                                       | 1.50%                                             |
| South East    | 167   | 225             | 74.22%                         | 217       | 1.30                | \$472,900       | 9.29%                                       | 2.56%                                             |
| East          | 33    | 43              | 76.74%                         | 54        | 1.64                | \$348,700       | 2.71%                                       | 0.63%                                             |
| TOTAL CITY    | 1,123 | 1,573           | 71.39%                         | 1,927     | 1.72                | \$502,500       | 5.04%                                       | 1.95%                                             |
| Apartment     | -     |                 |                                |           |                     |                 |                                             |                                                   |
| City Centre   | 120   | 300             | 40.00%                         | 795       | 6.63                | \$270,800       | -0.59%                                      | -0.07%                                            |
| North East    | 15    | 27              | 55.56%                         | 55        | 3.67                | \$225,100       | 8.27%                                       | 0.27%                                             |
| North         | 12    | 26              | 46.15%                         | 82        | 6.83                | \$213,500       | 0.00%                                       | -0.47%                                            |
| North West    | 29    | 44              | 65.91%                         | 104       | 3.59                | \$229,400       | 0.35%                                       | -0.22%                                            |
| West          | 27    | 50              | 54.00%                         | 124       | 4.59                | \$231,100       | 1.81%                                       | 3.03%                                             |
| South         | 33    | 62              | 53.23%                         | 145       | 4.39                | \$220,100       | 4.81%                                       | 1.85%                                             |
| South East    | 30    | 45              | 66.67%                         | 93        | 3.10                | \$222,800       | -1.11%                                      | 1.00%                                             |
| East          | 6     | 18              | 33.33%                         | 33        | 5.50                | \$185,100       | 2.27%                                       | -0.27%                                            |
| TOTAL CITY    | 272   | 572             | 47.55%                         | 1,433     | 5.27                | \$246,400       | 0.78%                                       | 0.53%                                             |
| Semi-detached |       |                 |                                |           |                     |                 |                                             |                                                   |
| City Centre   | 53    | 92              | 57.61%                         | 159       | 3.00                | \$702,200       | 2.63%                                       | 1.89%                                             |
| North East    | 15    | 22              | 68.18%                         | 33        | 2.20                | \$289,900       | 1.61%                                       | -0.58%                                            |
| North         | 12    | 14              | 85.71%                         | 16        | 1.33                | \$340,800       | 6.83%                                       | 0.95%                                             |
| North West    | 21    | 19              | 110.53%                        | 25        | 1.19                | \$383,300       | 4.16%                                       | 2.90%                                             |
| West          | 25    | 35              | 71.43%                         | 61        | 2.44                | \$490,300       | -2.23%                                      | 2.59%                                             |
| South         | 26    | 29              | 89.66%                         | 32        | 1.23                | \$315,800       | 2.83%                                       | 1.58%                                             |
| South East    | 22    | 25              | 88.00%                         | 23        | 1.05                | \$326,500       | 7.47%                                       | 3.16%                                             |
| East          | 5     | 14              | 35.71%                         | 15        | 3.00                | \$285,700       | 2.36%                                       | 0.53%                                             |
| TOTAL CITY    | 181   | 250             | 72.40%                         | 366       | 2.02                | \$398,300       | 3.51%                                       | 1.79%                                             |
| Row           |       |                 |                                |           |                     |                 |                                             |                                                   |
| City Centre   | 57    | 88              | 64.77%                         | 188       | 3.30                | \$457,300       | 7.25%                                       | 1.64%                                             |
| North East    | 17    | 51              | 33.33%                         | 101       | 5.94                | \$191,200       | 5.00%                                       | 2.58%                                             |
| North         | 27    | 48              | 56.25%                         | 91        | 3.37                | \$241,700       | -2.07%                                      | 1.43%                                             |
| North West    | 22    | 45              | 48.89%                         | 72        | 3.27                | \$287,600       | -0.76%                                      | -0.28%                                            |
| West          | 35    | 64              | 54.69%                         | 116       | 3.31                | \$331,200       | 3.34%                                       | 2.19%                                             |
| South         | 52    | 77              | 67.53%                         | 111       | 2.13                | \$242,000       | -1.18%                                      | -1.10%                                            |
| South East    | 41    | 69              | 59.42%                         | 97        | 2.37                | \$275,200       | -2.93%                                      | 3.15%                                             |
| East          | 7     | 10              | 70.00%                         | 14        | 2.00                | \$177,100       | 4.98%                                       | 3.57%                                             |
| TOTAL CITY    | 260   | 453             | 57.40%                         | 792       | 3.05                | \$284,700       | 1.24%                                       | 1.35%                                             |