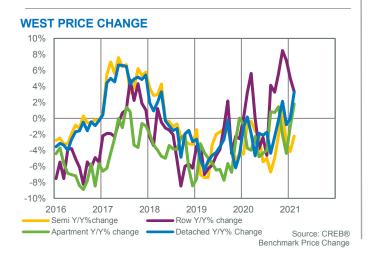

With lower levels of supply relative to sales, benchmark prices improved over both last year and last month. However, this was not consistent across all districts. The West district continues to see prices that remain over two per cent lower than last year's levels. The strongest year-over-year price gains were reported in the South East and North districts.

Citywide reductions in inventory relative to sales supported some price improvements in this segment. The benchmark price trended up from last month and currently sits just over one per cent higher than last year's levels. Year-over-year gains did not occur across all districts, as prices remain lower than last year's levels in the North, North West, South and South East districts.