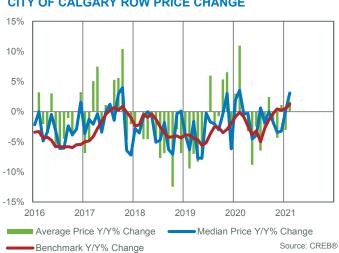

### Row

Despite a significant increase in new listings, improving sales offset the gains and the months of supply fell to three months. Conditions for row properties are not as tight as what we have seen in both the detached and semi-detached sectors. However, they do reflect an improvement relative to the oversupplied conditions recorded last year. However, when considering activity by price range, pockets of oversupply persist in this market.

Citywide reductions in inventory relative to sales supported some price improvements in this segment. The benchmark price trended up from last month and currently sits just over one per cent higher than last year's levels. Year-over-year gains did not occur across all districts, as prices remain lower than last year's levels in the North, North West, South and South East districts.