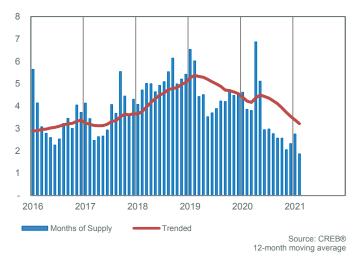

ARY ROW PRICES**

# 🛛 creb

# Feb. 2021

# **CITY CENTRE**



# **CITY CENTRE INVENTORY AND SALES**





**CITY CENTRE PRICE CHANGE** 



**CITY CENTRE TOTAL SALES BY PRICE RANGE** 



# **CITY CENTRE MONTHS OF INVENTORY**



<sup>12-</sup>month moving average



# 🗷 creb®

# Feb. 2021

# NORTHEAST



# NORTHEAST INVENTORY AND SALES





# NORTHEAST TOTAL SALES BY PRICE RANGE



### NORTHEAST MONTHS OF INVENTORY



<sup>12-</sup>month moving average



# 🗄 creb°

### Feb. 2021

# NORTH



### NORTH INVENTORY AND SALES



**NORTH PRICE CHANGE** 10% 8% 6% 4% 2% 0% -2% -4% -6% -8% -10% 2016 2017 2018 2019 2020 2021 Semi Y/Y%change Row Y/Y% change Apartment Y/Y% change Detached Y/Y% Change Source: CREB® Benchmark Price Change

# NORTH TOTAL SALES BY PRICE RANGE



# NORTH MONTHS OF INVENTORY





CREB® Calgary Regional Housing Market Statistics

# 🗄 creb°

# Feb. 2021

# **NORTHWEST**



### NORTHWEST INVENTORY AND SALES



# NORTHWEST PRICE CHANGE



NORTHWEST TOTAL SALES BY PRICE RANGE



NORTHWEST MONTHS OF INVENTORY



<sup>12-</sup>month moving average



# 🗄 creb°

# Feb. 2021

# WEST



### WEST INVENTORY AND SALES







# WEST MONTHS OF INVENTORY

WEST TOTAL SALES BY PRICE RANGE



**WEST PRICES** 800,000 700,000 600,000 500,000 400,000 300,000 200,000 100.000 2020 2016 2017 2018 2019 2021 Detached Price Apartment Price Source: CREB® - Semi Price Row Price Benchmark Price

# 🗷 creb®

# Feb. 2021

# SOUTH



# SOUTH INVENTORY AND SALES





# SOUTH TOTAL SALES BY PRICE RANGE



### SOUTH MONTHS OF INVENTORY



<sup>12-</sup>month moving average



# 🗄 creb°

# Feb. 2021