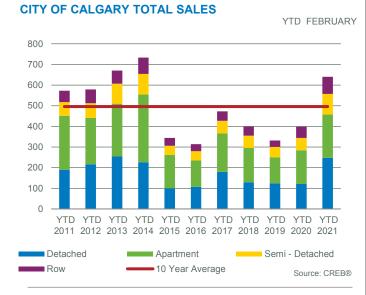

# Sellers' market in February leads to rising prices

**City of Calgary, March 1, 2021 -** With gains in every price range, residential sales activity in February totalled 1,836.

This reflects the best February since 2014.