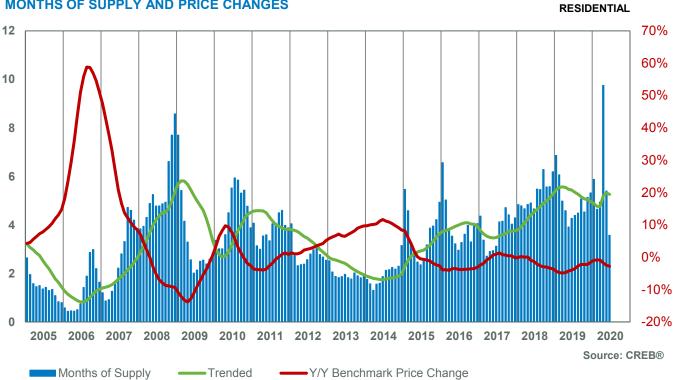

The market has faced relatively low inventory levels compared to sales for the past several months and prices continue to trend up. In February, the residential benchmark price rose over the previous month and currently sits four per cent above last years' levels.

# MONTHS OF SUPPLY AND PRICE CHANGES