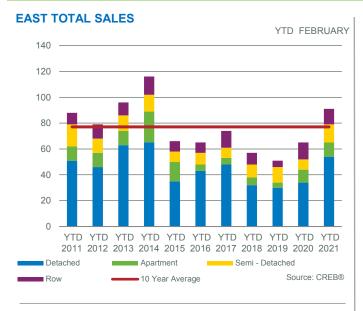

### Row

Despite a significant increase in new listings, improving sales offset the gains and the months of supply fell to three months. Conditions for row properties are not as tight as what we have seen in both the detached and semi-detached sectors. However, they do reflect an improvement relative to the oversupplied conditions recorded last year. However, when considering activity by price range, pockets of oversupply persist in this market.

Citywide reductions in inventory relative to sales supported some price improvements in this segment. The benchmark price trended up from last month and currently sits just over one per cent higher than last year's levels. Year-over-year gains did not occur across all districts, as prices remain lower than last year's levels in the North, North West, South and South East districts.