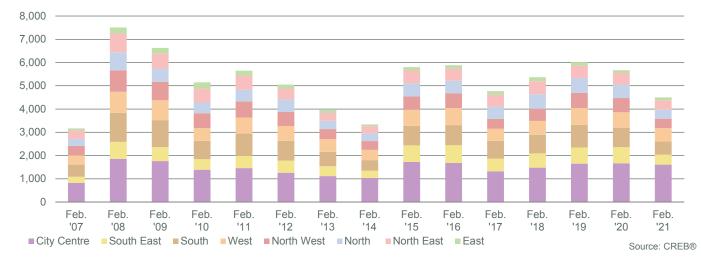

### February 2021

|                   | Sal    | es   | New Listi | ngs  | Inven  | tory | S/NL  | Months o | of Supply | Benchmar  | k Price |
|-------------------|--------|------|-----------|------|--------|------|-------|----------|-----------|-----------|---------|
|                   | Actual | Y/Y% | Actual    | Y/Y% | Actual | Y/Y% | Ratio | Actual   | Y/Y%      | Actual    | Y/Y%    |
| Detached          | 1,123  | 66%  | 1,573     | 17%  | 1,927  | -30% | 71%   | 1.72     | -58%      | \$502,500 | 5%      |
| Semi              | 181    | 30%  | 250       | -2%  | 366    | -39% | 72%   | 2.02     | -53%      | \$398,300 | 4%      |
| Row               | 260    | 59%  | 453       | 24%  | 792    | -7%  | 57%   | 3.05     | -41%      | \$284,700 | 1%      |
| Apartment         | 272    | 30%  | 572       | 2%   | 1,433  | -3%  | 48%   | 5.27     | -25%      | \$246,400 | 1%      |
| Total Residential | 1,836  | 54%  | 2,848     | 13%  | 4,518  | -20% | 64%   | 2.46     | -48%      | \$431,100 | 4%      |

### Year-to-Date

|                   | Sal    | es   | New Listi | ngs  | Inven  | tory | S/NL  | Months c | of Supply | Benchmar  | k Price |
|-------------------|--------|------|-----------|------|--------|------|-------|----------|-----------|-----------|---------|
|                   | Actual | Y/Y% | Actual    | Y/Y% | Actual | Y/Y% | Ratio | Actual   | Y/Y%      | Actual    | Y/Y%    |
| Detached          | 1,855  | 55%  | 2,687     | 5%   | 1,807  | -31% | 69%   | 1.95     | -56%      | \$497,700 | 4%      |
| Semi              | 322    | 44%  | 462       | -6%  | 355    | -40% | 70%   | 2.20     | -58%      | \$394,800 | 2%      |
| Row               | 410    | 48%  | 825       | 17%  | 745    | -8%  | 50%   | 3.63     | -38%      | \$282,800 | 1%      |
| Apartment         | 456    | 28%  | 1,124     | 0%   | 1,375  | -2%  | 41%   | 6.03     | -24%      | \$245,750 | 0%      |
| Total Residential | 3,043  | 49%  | 5,098     | 5%   | 4,282  | -21% | 60%   | 2.81     | -47%      | \$427,550 | 3%      |