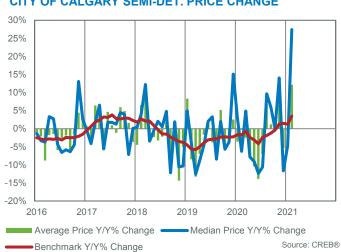

With lower levels of supply relative to sales, benchmark prices improved over both last year and last month. However, this was not consistent across all districts. The West district continues to see prices that remain over two per cent lower than last year's levels. The strongest year-over-year price gains were reported in the South East and North districts.