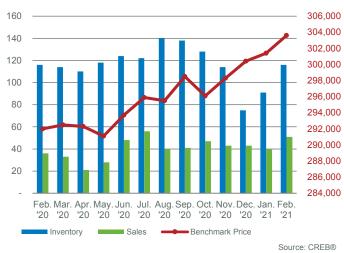

# Apartment

Driven by product priced mostly under \$300,000, apartment condominium sales improved to best February levels recorded over the past six years. However, the gain in sales was not enough to cause any significant changes in inventory levels. February inventory remained elevated compared to levels we typically see at this time of year.

While the months of supply has trended down in this sector, it remains above five months. This is preventing the same type of price recovery seen in other sectors. On a year-to-date basis, the benchmark price remains similar to levels recorded last year.