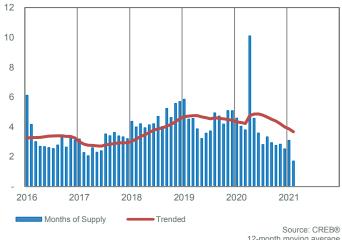

"Confidence is also likely improving as vaccine rollouts are underway. Additionally, some of the worst fears concerning the energy sector are easing with recent gains in energy prices." New listings also improved in February, but the gap between new listings and sales narrowed. This is causing the sales-to-new-listings ratio to rise to 65 per cent, keeping the months of supply well below three months.

### Detached

Detached sales improved across every price range this month, but the lack of choice in the lower price ranges likely placed limits on the gains in sales. New listings did rise, but it was not enough to prevent further tightening in the market, as the sales-to-new-listings ratio rose to 71 per cent and the months of supply fell to under two months. This is the lowest months of supply recorded in February since 2007.