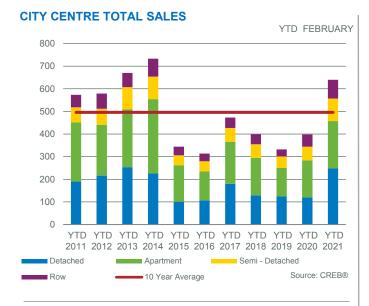

Prices increased compared to last month and last year in every district of the city. However, the magnitude of those increases varied, with the largest yearover-year gains occurring in the South East district at nine per cent, and the lowest gains occurring in the City Centre at under two per cent.