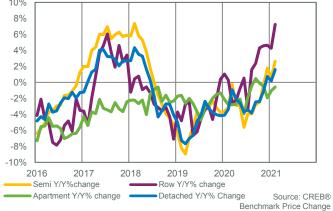

| VTD 2021                    |                              |              |
|                                                |         |                |                |                    |         |                         |                                                |                                            |                              | 121-                        |                              |              |

Row

Feb. 2021

# **CITY OF CALGARY ROW NEW LISTINGS**



🛛 creb

**CITY OF CALGARY ROW SALES** 

**CITY OF CALGARY ROW INVENTORY AND SALES** 









### **CITY OF CALGARY ROW MONTHS OF INVENTORY**





# **CITY OF CALGARY ROW PRICES**

# 🛛 creb

# Feb. 2021

# **CITY CENTRE**



# **CITY CENTRE INVENTORY AND SALES**





**CITY CENTRE PRICE CHANGE** 



**CITY CENTRE TOTAL SALES BY PRICE RANGE** 



# **CITY CENTRE MONTHS OF INVENTORY**



<sup>12-</sup>month moving average



# 🗷 creb®

# Feb. 2021

# NORTHEAST



# NORTHEAST INVENTORY AND SALES





# NORTHEAST TOTAL SALES BY PRICE RANGE



### NORTHEAST MONTHS OF INVENTORY



<sup>12-</sup>month moving average



# 🗄 creb°

### Feb. 2021

# NORTH



### NORTH INVENTORY AND SALES



**NORTH PRICE CHANGE** 10% 8% 6% 4% 2% 0% -2% -4% -6% -8% -10% 2016 2017 2018 2019 2020 2021 Semi Y/Y%change Row Y/Y% change Apartment Y/Y% change Detached Y/Y% Change Source: CREB® Benchmark Price Change

# NORTH TOTAL SALES BY PRICE RANGE



# NORTH MONTHS OF INVENTORY





CREB® Calgary Regional Housing Market Statistics

# 🗄 creb°

# Feb. 2021

# **NORTHWEST**



### NORTHWEST INVENTORY AND SALES



#