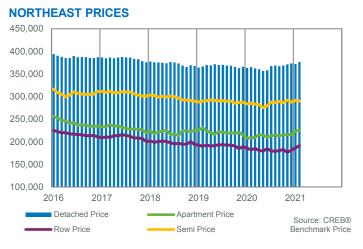

With lower levels of supply relative to sales, benchmark prices improved over both last year and last month. However, this was not consistent across all districts. The West district continues to see prices that remain over two per cent lower than last year's levels. The strongest year-over-year price gains were reported in the South East and North districts.

Citywide reductions in inventory relative to sales supported some price improvements in this segment. The benchmark price trended up from last month and currently sits just over one per cent higher than last year's levels. Year-over-year gains did not occur across all districts, as prices remain lower than last year's levels in the North, North West, South and South East districts.

While the months of supply has trended down in this sector, it remains above five months. This is preventing the same type of price recovery seen in other sectors. On a year-to-date basis, the benchmark price remains similar to levels recorded last year.