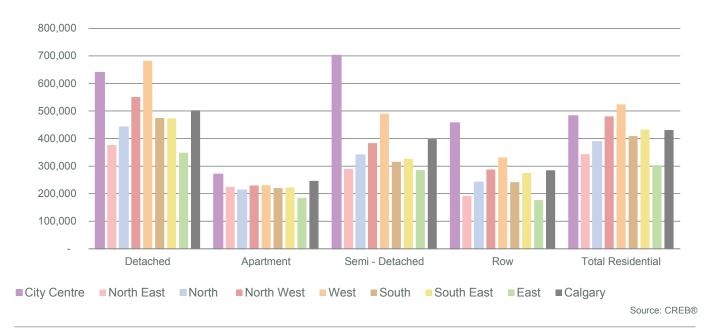

# **Calgary Districts**

|               |       |                 |                                |           |                     |                 |                                             | Feb. 2021                                         |
|---------------|-------|-----------------|--------------------------------|-----------|---------------------|-----------------|---------------------------------------------|---------------------------------------------------|
| February 2021 | Sales | New<br>Listings | Sales to New<br>Listings Ratio | Inventory | Months of<br>Supply | Benchmark Price | Year-over-year<br>benchmark<br>price change | Month-over-<br>month<br>benchmark<br>price change |
| Detached      |       |                 |                                |           |                     |                 |                                             |                                                   |
| City Centre   | 146   | 272             | 53.68%                         | 466       | 3.19                | \$639,900       | 1.59%                                       | 1.64%                                             |
| North East    | 108   | 172             | 62.79%                         | 225       | 2.08                | \$376,500       | 3.09%                                       | 1.21%                                             |
| North         | 154   | 193             | 79.79%                         | 193       | 1.25                | \$442,200       | 8.38%                                       | 1.33%                                             |
| North West    | 166   | 197             | 84.26%                         | 205       | 1.23                | \$550,700       | 5.08%                                       | 2.21%                                             |
| West          | 122   | 202             | 60.40%                         | 283       | 2.32                | \$682,500       | 3.28%                                       | 3.47%                                             |
| South         | 223   | 266             | 83.83%                         | 272       | 1.22                | \$474,900       | 3.76%                                       | 1.50%                                             |
| South East    | 167   | 225             | 74.22%                         | 217       | 1.30                | \$472,900       | 9.29%                                       | 2.56%                                             |
| East          | 33    | 43              | 76.74%                         | 54        | 1.64                | \$348,700       | 2.71%                                       | 0.63%                                             |
| TOTAL CITY    | 1,123 | 1,573           | 71.39%                         | 1,927     | 1.72                | \$502,500       | 5.04%                                       | 1.95%                                             |
| Apartment     | -     |                 |                                |           |                     |                 |                                             |                                                   |
| City Centre   | 120   | 300             | 40.00%                         | 795       | 6.63                | \$270,800       | -0.59%                                      | -0.07%                                            |
| North East    | 15    | 27              | 55.56%                         | 55        | 3.67                | \$225,100       | 8.27%                                       | 0.27%                                             |
| North         | 12    | 26              | 46.15%                         | 82        | 6.83                | \$213,500       | 0.00%                                       | -0.47%                                            |
| North West    | 29    | 44              | 65.91%                         | 104       | 3.59                | \$229,400       | 0.35%                                       | -0.22%                                            |
| West          | 27    | 50              | 54.00%                         | 124       | 4.59                | \$231,100       | 1.81%                                       | 3.03%                                             |
| South         | 33    | 62              | 53.23%                         | 145       | 4.39                | \$220,100       | 4.81%                                       | 1.85%                                             |
| South East    | 30    | 45              | 66.67%                         | 93        | 3.10                | \$222,800       | -1.11%                                      | 1.00%                                             |
| East          | 6     | 18              | 33.33%                         | 33        | 5.50                | \$185,100       | 2.27%                                       | -0.27%                                            |
| TOTAL CITY    | 272   | 572             | 47.55%                         | 1,433     | 5.27                | \$246,400       | 0.78%                                       | 0.53%                                             |
| Semi-detached |       |                 |                                |           |                     |                 |                                             |                                                   |
| City Centre   | 53    | 92              | 57.61%                         | 159       | 3.00                | \$702,200       | 2.63%                                       | 1.89%                                             |
| North East    | 15    | 22              | 68.18%                         | 33        | 2.20                | \$289,900       | 1.61%                                       | -0.58%                                            |
| North         | 12    | 14              | 85.71%                         | 16        | 1.33                | \$340,800       | 6.83%                                       | 0.95%                                             |
| North West    | 21    | 19              | 110.53%                        | 25        | 1.19                | \$383,300       | 4.16%                                       | 2.90%                                             |
| West          | 25    | 35              | 71.43%                         | 61        | 2.44                | \$490,300       | -2.23%                                      | 2.59%                                             |
| South         | 26    | 29              | 89.66%                         | 32        | 1.23                | \$315,800       | 2.83%                                       | 1.58%                                             |
| South East    | 22    | 25              | 88.00%                         | 23        | 1.05                | \$326,500       | 7.47%                                       | 3.16%                                             |
| East          | 5     | 14              | 35.71%                         | 15        | 3.00                | \$285,700       | 2.36%                                       | 0.53%                                             |
| TOTAL CITY    | 181   | 250             | 72.40%                         | 366       | 2.02                | \$398,300       | 3.51%                                       | 1.79%                                             |
| Row           |       |                 |                                |           |                     |                 |                                             |                                                   |
| City Centre   | 57    | 88              | 64.77%                         | 188       | 3.30                | \$457,300       | 7.25%                                       | 1.64%                                             |
| North East    | 17    | 51              | 33.33%                         | 101       | 5.94                | \$191,200       | 5.00%                                       | 2.58%                                             |
| North         | 27    | 48              | 56.25%                         | 91        | 3.37                | \$241,700       | -2.07%                                      | 1.43%                                             |
| North West    | 22    | 45              | 48.89%                         | 72        | 3.27                | \$287,600       | -0.76%                                      | -0.28%                                            |
| West          | 35    | 64              | 54.69%                         | 116       | 3.31                | \$331,200       | 3.34%                                       | 2.19%                                             |
| South         | 52    | 77              | 67.53%                         | 111       | 2.13                | \$242,000       | -1.18%                                      | -1.10%                                            |
| South East    | 41    | 69              | 59.42%                         | 97        | 2.37                | \$275,200       | -2.93%                                      | 3.15%                                             |
| East          | 7     | 10              | 70.00%                         | 14        | 2.00                | \$177,100       | 4.98%                                       | 3.57%                                             |
| TOTAL CITY    | 260   | 453             | 57.40%                         | 792       | 3.05                | \$284,700       | 1.24%                                       | 1.35%                                             |

### **BENCHMARK PRICE - FEBRUARY**