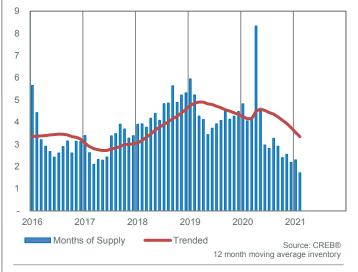

"Confidence is also likely improving as vaccine rollouts are underway. Additionally, some of the worst fears concerning the energy sector are easing with recent gains in energy prices." New listings also improved in February, but the gap between new listings and sales narrowed. This is causing the sales-to-new-listings ratio to rise to 65 per cent, keeping the months of supply well below three months.

The market has faced relatively low inventory levels compared to sales for the past several months and prices continue to trend up. In February, the residential benchmark price rose over the previous month and currently sits four per cent above last years' levels.

### Detached

Detached sales improved across every price range this month, but the lack of choice in the lower price ranges likely placed limits on the gains in sales. New listings did rise, but it was not enough to prevent further tightening in the market, as the sales-to-new-listings ratio rose to 71 per cent and the months of supply fell to under two months. This is the lowest months of supply recorded in February since 2007.