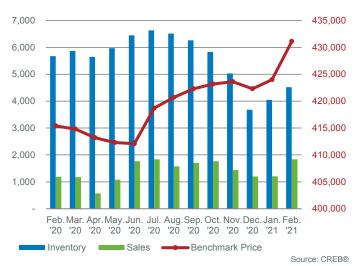

The market has faced relatively low inventory levels compared to sales for the past several months and prices continue to trend up. In February, the residential benchmark price rose over the previous month and currently sits four per cent above last years' levels.

# **City of Calgary**

|                                   |                        |                        |                   |                        | Feb. 2                   | 021              |
|-----------------------------------|------------------------|------------------------|-------------------|------------------------|--------------------------|------------------|
|                                   | Feb-20                 | Feb-21                 | Y/Y %<br>Change   | 2020 YTD               | 2021 YTD                 | %<br>Change      |
| CITY OF CALGARY                   |                        |                        |                   |                        |                          |                  |
| Total Sales<br>Total Sales Volume | 1,190<br>\$531,561,637 | 1,836<br>\$892,058,181 | 54.29%<br>67.82%  | 2,049<br>\$919,619,511 | 3,043<br>\$1,461,766,199 | 48.51%<br>58.95% |
| New Listings<br>Inventory         | 2,517<br>5,673         | 2,848<br>4,518         | 13.15%<br>-20.36% | 4,874<br>5,418         | 5,098<br>4,282           | 4.60%<br>-20.98% |
| Months of Supply                  | 4.77                   | 2.46                   | -48.38%           | 5.29                   | 2.81                     | -46.79%          |
| Sales to New Listings             | 47.28%                 | 64.47%                 | 17.19%            | 42.04%                 | 59.69%                   | 17.65%           |
| Sales to List Price               | 96.68%                 | 97.98%                 | 1.30%             | 96.43%                 | 97.62%                   | 1.19%            |
| Days on Market                    | 56                     | 45                     | -21.05%           | 61                     | 50                       | -18.03%          |
| Benchmark Price                   | \$415,400              | \$431,100              | 3.78%             | \$415,750              | \$427,550                | 2.84%            |
| Median Price                      | \$412,250              | \$440,000              | 6.73%             | \$407,500              | \$430,000                | 5.52%            |
| Average Price                     | \$446,690              | \$485,870              | 8.77%             | \$448,814              | \$480,370                | 7.03%            |
| Index                             | 188                    | 195                    | 3.78%             | 190                    | 190                      | -0.10%           |