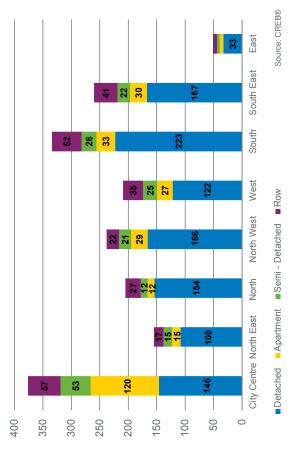

# **Calgary Districts**

|               |       |                 |                                |           |                     |                 |                                             | Feb. 2021                                         |
|---------------|-------|-----------------|--------------------------------|-----------|---------------------|-----------------|---------------------------------------------|---------------------------------------------------|
| February 2021 | Sales | New<br>Listings | Sales to New<br>Listings Ratio | Inventory | Months of<br>Supply | Benchmark Price | Year-over-year<br>benchmark<br>price change | Month-over-<br>month<br>benchmark<br>price change |
| Detached      |       |                 |                                |           |                     |                 |                                             |                                                   |
| City Centre   | 146   | 272             | 53.68%                         | 466       | 3.19                | \$639,900       | 1.59%                                       | 1.64%                                             |
| North East    | 108   | 172             | 62.79%                         | 225       | 2.08                | \$376,500       | 3.09%                                       | 1.21%                                             |
| North         | 154   | 193             | 79.79%                         | 193       | 1.25                | \$442,200       | 8.38%                                       | 1.33%                                             |
| North West    | 166   | 197             | 84.26%                         | 205       | 1.23                | \$550,700       | 5.08%                                       | 2.21%                                             |
| West          | 122   | 202             | 60.40%                         | 283       | 2.32                | \$682,500       | 3.28%                                       | 3.47%                                             |
| South         | 223   | 266             | 83.83%                         | 272       | 1.22                | \$474,900       | 3.76%                                       | 1.50%                                             |
| South East    | 167   | 225             | 74.22%                         | 217       | 1.30                | \$472,900       | 9.29%                                       | 2.56%                                             |
| East          | 33    | 43              | 76.74%                         | 54        | 1.64                | \$348,700       | 2.71%                                       | 0.63%                                             |
| TOTAL CITY    | 1,123 | 1,573           | 71.39%                         | 1,927     | 1.72                | \$502,500       | 5.04%                                       | 1.95%                                             |
| Apartment     | -     |                 |                                |           |                     |                 |                                             |                                                   |
| City Centre   | 120   | 300             | 40.00%                         | 795       | 6.63                | \$270,800       | -0.59%                                      | -0.07%                                            |
| North East    | 15    | 27              | 55.56%                         | 55        | 3.67                | \$225,100       | 8.27%                                       | 0.27%                                             |
| North         | 12    | 26              | 46.15%                         | 82        | 6.83                | \$213,500       | 0.00%                                       | -0.47%                                            |
| North West    | 29    | 44              | 65.91%                         | 104       | 3.59                | \$229,400       | 0.35%                                       | -0.22%                                            |
| West          | 27    | 50              | 54.00%                         | 124       | 4.59                | \$231,100       | 1.81%                                       | 3.03%                                             |
| South         | 33    | 62              | 53.23%                         | 145       | 4.39                | \$220,100       | 4.81%                                       | 1.85%                                             |
| South East    | 30    | 45              | 66.67%                         | 93        | 3.10                | \$222,800       | -1.11%                                      | 1.00%                                             |
| East          | 6     | 18              | 33.33%                         | 33        | 5.50                | \$185,100       | 2.27%                                       | -0.27%                                            |
| TOTAL CITY    | 272   | 572             | 47.55%                         | 1,433     | 5.27                | \$246,400       | 0.78%                                       | 0.53%                                             |
| Semi-detached |       |                 |                                |           |                     |                 |                                             |                                                   |
| City Centre   | 53    | 92              | 57.61%                         | 159       | 3.00                | \$702,200       | 2.63%                                       | 1.89%                                             |
| North East    | 15    | 22              | 68.18%                         | 33        | 2.20                | \$289,900       | 1.61%                                       | -0.58%                                            |
| North         | 12    | 14              | 85.71%                         | 16        | 1.33                | \$340,800       | 6.83%                                       | 0.95%                                             |
| North West    | 21    | 19              | 110.53%                        | 25        | 1.19                | \$383,300       | 4.16%                                       | 2.90%                                             |
| West          | 25    | 35              | 71.43%                         | 61        | 2.44                | \$490,300       | -2.23%                                      | 2.59%                                             |
| South         | 26    | 29              | 89.66%                         | 32        | 1.23                | \$315,800       | 2.83%                                       | 1.58%                                             |
| South East    | 22    | 25              | 88.00%                         | 23        | 1.05                | \$326,500       | 7.47%                                       | 3.16%                                             |
| East          | 5     | 14              | 35.71%                         | 15        | 3.00                | \$285,700       | 2.36%                                       | 0.53%                                             |
| TOTAL CITY    | 181   | 250             | 72.40%                         | 366       | 2.02                | \$398,300       | 3.51%                                       | 1.79%                                             |
| Row           |       |                 |                                |           |                     |                 |                                             |                                                   |
| City Centre   | 57    | 88              | 64.77%                         | 188       | 3.30                | \$457,300       | 7.25%                                       | 1.64%                                             |
| North East    | 17    | 51              | 33.33%                         | 101       | 5.94                | \$191,200       | 5.00%                                       | 2.58%                                             |
| North         | 27    | 48              | 56.25%                         | 91        | 3.37                | \$241,700       | -2.07%                                      | 1.43%                                             |
| North West    | 22    | 45              | 48.89%                         | 72        | 3.27                | \$287,600       | -0.76%                                      | -0.28%                                            |
| West          | 35    | 64              | 54.69%                         | 116       | 3.31                | \$331,200       | 3.34%                                       | 2.19%                                             |
| South         | 52    | 77              | 67.53%                         | 111       | 2.13                | \$242,000       | -1.18%                                      | -1.10%                                            |
| South East    | 41    | 69              | 59.42%                         | 97        | 2.37                | \$275,200       | -2.93%                                      | 3.15%                                             |
| East          | 7     | 10              | 70.00%                         | 14        | 2.00                | \$177,100       | 4.98%                                       | 3.57%                                             |
| TOTAL CITY    | 260   | 453             | 57.40%                         | 792       | 3.05                | \$284,700       | 1.24%                                       | 1.35%                                             |