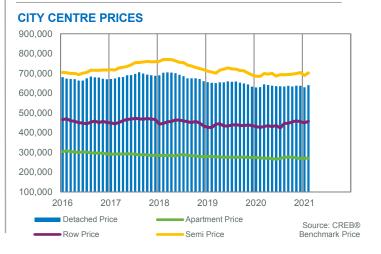

The market has faced relatively low inventory levels compared to sales for the past several months and prices continue to trend up. In February, the residential benchmark price rose over the previous month and currently sits four per cent above last years' levels.

Tighter market conditions occurred across all price ranges, but properties priced below \$600,000 saw the months of supply fall to just above one month. These conditions are supporting significant price gains in the detached sector, which recorded a February benchmark price of \$502,500. This is nearly two per cent higher than last month and five per cent higher than last year. It is also the first time since 2018 detached prices have risen above \$500,000, and currently sits under five per cent below previous highs recorded in 2014.

Citywide reductions in inventory relative to sales supported some price improvements in this segment. The benchmark price trended up from last month and currently sits just over one per cent higher than last year's levels. Year-over-year gains did not occur across all districts, as prices remain lower than last year's levels in the North, North West, South and South East districts.

While the months of supply has trended down in this sector, it remains above five months. This is preventing the same type of price recovery seen in other sectors. On a year-to-date basis, the benchmark price remains similar to levels recorded last year.