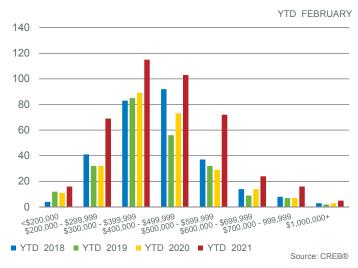

# Sellers' market in February leads to rising prices

**City of Calgary, March 1, 2021 -** With gains in every price range, residential sales activity in February totalled 1,836.

This reflects the best February since 2014.