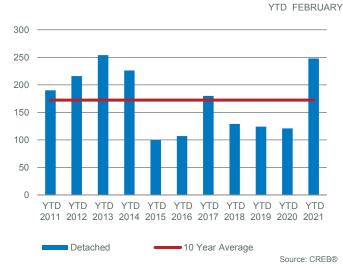

| \$2                                            |                         |                   |                 | \$699,999      | 999,999          |                       |
| \$2,000,000 +             | ı              | 3       | 9              | 6        | 5              | YTD 2018                                       | YTD 2019                | YTD 2020          | 020 TTD         | D 2021         |                  |                       |
|                           |                |         |                |          |                |                                                |                         |                   |                 |                |                  |                       |

CREB® Monthly Statistics City of Calgary

13

Detached

Feb. 2021



### **CITY OF CALGARY DETACHED SALES**









# CITY OF CALGARY DETACHED NEW LISTINGS



### **CITY OF CALGARY DETACHED MONTHS OF INVENTORY**







|                            |         |         |          |          |         |                 |                         |                                                  |                 |             | AR               | Apartment<br>Feb. 2021 |
|----------------------------|---------|---------|----------|----------|---------|-----------------|-------------------------|--------------------------------------------------|-----------------|-------------|------------------|------------------------|
|                            |         |         | :        |          | :       |                 |                         |