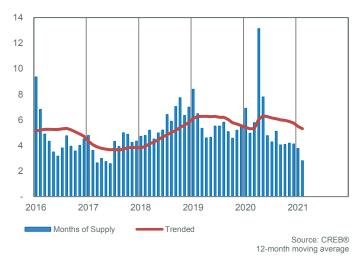

F INVENTORY



<sup>12-</sup>month moving average



# 🗄 creb°

### Feb. 2021

# NORTH



### NORTH INVENTORY AND SALES



**NORTH PRICE CHANGE** 10% 8% 6% 4% 2% 0% -2% -4% -6% -8% -10% 2016 2017 2018 2019 2020 2021 Semi Y/Y%change Row Y/Y% change Apartment Y/Y% change Detached Y/Y% Change Source: CREB® Benchmark Price Change

# NORTH TOTAL SALES BY PRICE RANGE



# NORTH MONTHS OF INVENTORY





CREB® Calgary Regional Housing Market Statistics

# 🗄 creb°

# Feb. 2021

# **NORTHWEST**



### NORTHWEST INVENTORY AND SALES



# NORTHWEST PRICE CHANGE



NORTHWEST TOTAL SALES BY PRICE RANGE



NORTHWEST MONTHS OF INVENTORY



<sup>12-</sup>month moving average



# 🗄 creb°

# Feb. 2021

# WEST



### WEST INVENTORY AND SALES







# WEST MONTHS OF INVENTORY

WEST TOTAL SALES BY PRICE RANGE



**WEST PRICES** 800,000 700,000 600,000 500,000 400,000 300,000 200,000 100.000 2020 2016 2017 2018 2019 2021 Detached Price Apartment Price Source: CREB® - Semi Price Row Price Benchmark Price

# 🗷 creb®

# Feb. 2021

# SOUTH



# SOUTH INVENTORY AND SALES





# SOUTH TOTAL SALES BY PRICE RANGE



### SOUTH MONTHS OF INVENTORY



<sup>12-</sup>month moving average



# 🗄 creb°

# Feb. 2021

# SOUTHEAST



# SOUTHEAST INVENTORY AND SALES





### SOUTHEAST TOTAL SALES BY PRICE RANGE



### SOUTHEAST MONTHS OF INVENTORY



<sup>12-</sup>month moving average



# 🗄 creb°

# Feb. 2021

# EAST



# EAST INVENTORY AND SALES









# EAST MONTHS OF INVENTORY





# **CREB®** Definitions





### ABOUT CREB\*

CREB\* is a professional body of more than 5,100 licensed brokers and registered a