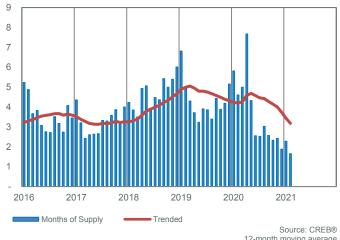

"Confidence is also likely improving as vaccine rollouts are underway. Additionally, some of the worst fears concerning the energy sector are easing with recent gains in energy prices." New listings also improved in February, but the gap between new listings and sales narrowed. This is causing the sales-to-new-listings ratio to rise to 65 per cent, keeping the months of supply well below three months.

### **MONTHS OF SUPPLY**

FEBRUARY

Feb. 2021