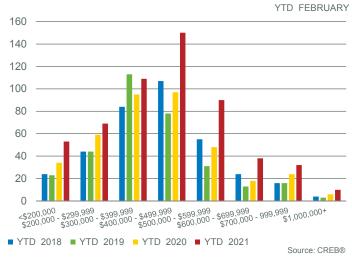

### Detached

Detached sales improved across every price range this month, but the lack of choice in the lower price ranges likely placed limits on the gains in sales. New listings did rise, but it was not enough to prevent further tightening in the market, as the sales-to-new-listings ratio rose to 71 per cent and the months of supply fell to under two months. This is the lowest months of supply recorded in February since 2007.

Tighter market conditions occurred across all price ranges, but properties priced below \$600,000 saw the months of supply fall to just above one month. These conditions are supporting significant price gains in the detached sector, which recorded a February benchmark price of \$502,500. This is nearly two per cent higher than last month and five per cent higher than last year. It is also the first time since 2018 detached prices have risen above \$500,000, and currently sits under five per cent below previous highs recorded in 2014.