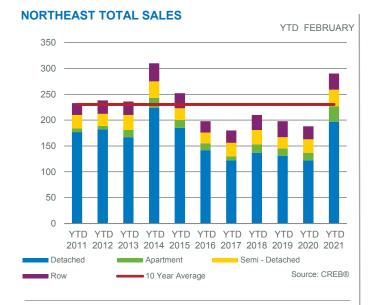

|                |                    |         |                         |                                                |                                            |                              | 121-                        |                              |              |

Row

Feb. 2021

# **CITY OF CALGARY ROW NEW LISTINGS**



🛛 creb

**CITY OF CALGARY ROW SALES** 

**CITY OF CALGARY ROW INVENTORY AND SALES** 









### **CITY OF CALGARY ROW MONTHS OF INVENTORY**





# **CITY OF CALGARY ROW PRICES**

# 🛛 creb

# Feb. 2021

# **CITY CENTRE**



# **CITY CENTRE INVENTORY AND SALES**





**CITY CENTRE PRICE CHANGE** 



**CITY CENTRE TOTAL SALES BY PRICE RANGE** 



# **CITY CENTRE MONTHS OF INVENTORY**



<sup>12-</sup>month moving average



# 🗷 creb®

# Feb. 2021

# NORTHEAST



# NORTHEAST INVENTORY AND SALES





# NORTHEAST TOTAL SALES BY PRICE RANGE



### NORTHEAST MONTHS OF INVENTORY



<sup>12-</sup>month moving average



# 🗄 creb°

### Feb. 2021

# NORTH



### NORTH INVENTORY AND SALES



**NORTH PRICE CHANGE** 10% 8% 6% 4% 2% 0% -2% -4% -6% -8% -10% 2016 2017 2018 2019 2020 2021 Semi Y/Y%change Row Y/Y% change Apartment Y/Y% change Detached Y/Y% Change Source: CREB® Benchmark Price Change

# NORTH TOTAL SALES BY PRICE RANGE



# NORTH MONTHS OF INVENTORY





CREB® Calgary Regional Housing Market Statistics

# 🗄 creb°

# Feb. 2021

# **NORTHWEST**



### NORTHWEST INVENTORY AND SALES



# NORTHWEST PRICE CHANGE



NORTHWEST TOTAL SALES BY PRICE RANGE



NORTHWEST MONTHS OF INVENTORY



<sup>12-</sup>month moving average



# 🗄 creb°

# Feb. 2021

# WE