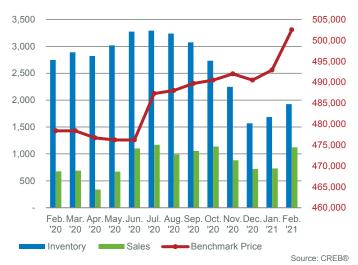

|                         |                   |                 | \$699,999      | 999,999          |                       |
| \$2,000,000 +             | ı              | 3       | 9              | 6        | 5              | YTD 2018                                       | YTD 2019                | YTD 2020          | 020 TTD         | D 2021         |                  |                       |
|                           |                |         |                |          |                |                                                |                         |                   |                 |                |                  |                       |

CREB® Monthly Statistics City of Calgary

13

Detached

Feb. 2021



### **CITY OF CALGARY DETACHED SALES**









# CITY OF CALGARY DETACHED NEW LISTINGS



### **CITY OF CALGARY DETACHED MONTHS OF INVENTORY**







|                            |         |         |          |          |         |                 |                         |                                                  |                 |             | AR               | Apartment<br>Feb. 2021 |
|----------------------------|---------|---------|----------|----------|---------|-----------------|-------------------------|--------------------------------------------------|-----------------|-------------|------------------|------------------------|
|                            |         |         | :        |          | :       |                 |                         |                                                  |