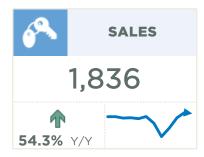

# Sellers' market in February leads to rising prices

**City of Calgary, March 1, 2021 -** With gains in every price range, residential sales activity in February totalled 1,836.

This reflects the best February since 2014.

# **City of Calgary**

|                                   |                        |                        |                   |                        | Feb. 2                   | 021              |
|-----------------------------------|------------------------|------------------------|-------------------|------------------------|--------------------------|------------------|
|                                   | Feb-20                 | Feb-21                 | Y/Y %<br>Change   | 2020 YTD               | 2021 YTD                 | %<br>Change      |
| CITY OF CALGARY                   |                        |                        |                   |                        |                          |                  |
| Total Sales<br>Total Sales Volume | 1,190<br>\$531,561,637 | 1,836<br>\$892,058,181 | 54.29%<br>67.82%  | 2,049<br>\$919,619,511 | 3,043<br>\$1,461,766,199 | 48.51%<br>58.95% |
| New Listings<br>Inventory         | 2,517<br>5,673         | 2,848<br>4,518         | 13.15%<br>-20.36% | 4,874<br>5,418         | 5,098<br>4,282           | 4.60%<br>-20.98% |
| Months of Supply                  | 4.77                   | 2.46                   | -48.38%           | 5.29                   | 2.81                     | -46.79%          |
| Sales to New Listings             | 47.28%                 | 64.47%                 | 17.19%            | 42.04%                 | 59.69%                   | 17.65%           |
| Sales to List Price               | 96.68%                 | 97.98%                 | 1.30%             | 96.43%                 | 97.62%                   | 1.19%            |
| Days on Market                    | 56                     | 45                     | -21.05%           | 61                     | 50                       | -18.03%          |
| Benchmark Price                   | \$415,400              | \$431,100              | 3.78%             | \$415,750              | \$427,550                | 2.84%            |
| Median Price                      | \$412,250              | \$440,000              | 6.73%             | \$407,500              | \$430,000                | 5.52%            |
| Average Price                     | \$446,690              | \$485,870              | 8.77%             | \$448,814              | \$480,370                | 7.03%            |
| Index                             | 188                    | 195                    | 3.78%             | 190                    | 190                      | -0.10%           |