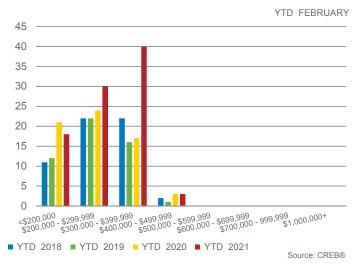

# Apartment

Driven by product priced mostly under \$300,000, apartment condominium sales improved to best February levels recorded over the past six years. However, the gain in sales was not enough to cause any significant changes in inventory levels. February inventory remained elevated compared to levels we typically see at this time of year.

While the months of supply has trended down in this sector, it remains above five months. This is preventing the same type of price recovery seen in other sectors. On a year-to-date basis, the benchmark price remains similar to levels recorded last year.