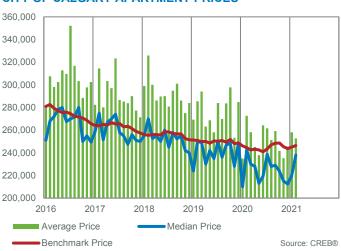

# Apartment

Driven by product priced mostly under \$300,000, apartment condominium sales improved to best February levels recorded over the past six years. However, the gain in sales was not enough to cause any significant changes in inventory levels. February inventory remained elevated compared to levels we typically see at this time of year.

While the months of supply has trended down in this sector, it remains above five months. This is preventing the same type of price recovery seen in other sectors. On a year-to-date basis, the benchmark price remains similar to levels recorded last year.

### **BENCHMARK PRICE - FEBRUARY**