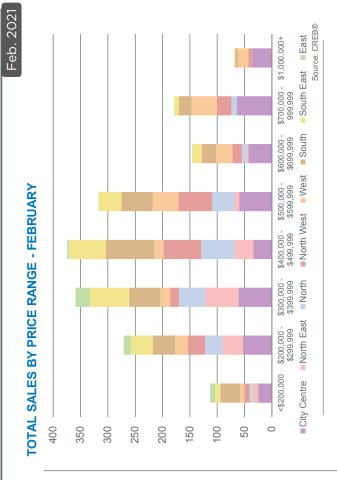

### Detached

Detached sales improved across every price range this month, but the lack of choice in the lower price ranges likely placed limits on the gains in sales. New listings did rise, but it was not enough to prevent further tightening in the market, as the sales-to-new-listings ratio rose to 71 per cent and the months of supply fell to under two months. This is the lowest months of supply recorded in February since 2007.

Tighter market conditions occurred across all price ranges, but properties priced below \$600,000 saw the months of supply fall to just above one month. These conditions are supporting significant price gains in the detached sector, which recorded a February benchmark price of \$502,500. This is nearly two per cent higher than last month and five per cent higher than last year. It is also the first time since 2018 detached prices have risen above \$500,000, and currently sits under five per cent below previous highs recorded in 2014.