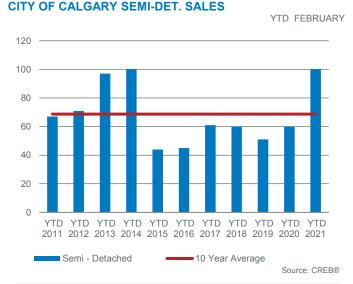

February 2021

Semi-Detached

Semi-detached sales in February recorded significant gains, pushing sales activity to the highest February levels seen in nearly 13 years. However, like the detached sector, the improvements in new listings were not enough to offset sales, ensuring this sector continues to favour the seller.

With lower levels of supply relative to sales, benchmark prices improved over both last year and last month. However, this was not consistent across all districts. The West district continues to see prices that remain over two per cent lower than last year's levels. The strongest year-over-year price gains were reported in the South East and North districts.