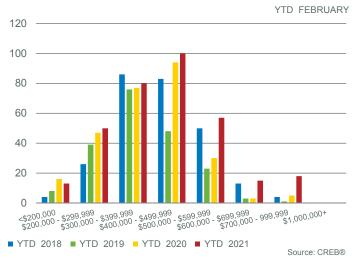

VENTORY**





# **CITY OF CALGARY ROW PRICES**

# 🛛 creb

# Feb. 2021

# **CITY CENTRE**



# **CITY CENTRE INVENTORY AND SALES**





**CITY CENTRE PRICE CHANGE** 



**CITY CENTRE TOTAL SALES BY PRICE RANGE** 



# **CITY CENTRE MONTHS OF INVENTORY**



<sup>12-</sup>month moving average



# 🗷 creb®

# Feb. 2021

# NORTHEAST



# NORTHEAST INVENTORY AND SALES





# NORTHEAST TOTAL SALES BY PRICE RANGE



### NORTHEAST MONTHS OF INVENTORY



<sup>12-</sup>month moving average



# 🗄 creb°

### Feb. 2021

# NORTH



### NORTH INVENTORY AND SALES



**NORTH PRICE CHANGE** 10% 8% 6% 4% 2% 0% -2% -4% -6% -8% -10% 2016 2017 2018 2019 2020 2021 Semi Y/Y%change Row Y/Y% change Apartment Y/Y% change Detached Y/Y% Change Source: CREB® Benchmark Price Change

# NORTH TOTAL SALES BY PRICE RANGE



# NORTH MONTHS OF INVENTORY





CREB® Calgary Regional Housing Market Statistics

# 🗄 creb°

# Feb. 2021

# **NORTHWEST**



### NORTHWEST INVENTORY AND SALES



# NORTHWEST PRICE CHANGE



NORTHWEST TOTAL SALES BY PRICE RANGE



NORTHWEST MONTHS OF INVENTORY



<sup>12-</sup>month moving average



# 🗄 creb°

# Feb. 2021

# WEST



### WEST INVENTORY AND SALES







# WEST MONTHS OF INVENTORY

WEST TOTAL SALES BY PRICE RANGE



**WEST PRICES** 800,000 700,000 600,000 500,000 400,000 300,000 200,000 100.000 2020 2016 2017 2018 2019 2021 Detached Price Apartment Price Source: CREB® - Semi Price Row Price Benchmark Price

# 🗷 creb®

# Feb. 2021

# SOUTH



# SOUTH INVENTORY AND SALES





# SOUTH TOTAL SALES BY PRICE RANGE



### SOUTH MONTHS OF INVENTORY



<sup>12-</sup>month moving av