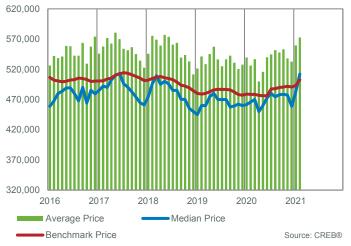

The market has faced relatively low inventory levels compared to sales for the past several months and prices continue to trend up. In February, the residential benchmark price rose over the previous month and currently sits four per cent above last years' levels.

Tighter market conditions occurred across all price ranges, but properties priced below \$600,000 saw the months of supply fall to just above one month. These conditions are supporting significant price gains in the detached sector, which recorded a February benchmark price of \$502,500. This is nearly two per cent higher than last month and five per cent higher than last year. It is also the first time since 2018 detached prices have risen above \$500,000, and currently sits under five per cent below previous highs recorded in 2014.

# **City of Calgary**

|                                   |                        |                        |                   |                        | Feb. 2                   | 021              |
|-----------------------------------|------------------------|------------------------|-------------------|------------------------|--------------------------|------------------|
|                                   | Feb-20                 | Feb-21                 | Y/Y %<br>Change   | 2020 YTD               | 2021 YTD                 | %<br>Change      |
| CITY OF CALGARY                   |                        |                        |                   |                        |                          |                  |
| Total Sales<br>Total Sales Volume | 1,190<br>\$531,561,637 | 1,836<br>\$892,058,181 | 54.29%<br>67.82%  | 2,049<br>\$919,619,511 | 3,043<br>\$1,461,766,199 | 48.51%<br>58.95% |
| New Listings<br>Inventory         | 2,517<br>5,673         | 2,848<br>4,518         | 13.15%<br>-20.36% | 4,874<br>5,418         | 5,098<br>4,282           | 4.60%<br>-20.98% |
| Months of Supply                  | 4.77                   | 2.46                   | -48.38%           | 5.29                   | 2.81                     | -46.79%          |
| Sales to New Listings             | 47.28%                 | 64.47%                 | 17.19%            | 42.04%                 | 59.69%                   | 17.65%           |
| Sales to List Price               | 96.68%                 | 97.98%                 | 1.30%             | 96.43%                 | 97.62%                   | 1.19%            |
| Days on Market                    | 56                     | 45                     | -21.05%           | 61                     | 50                       | -18.03%          |
| Benchmark Price                   | \$415,400              | \$431,100              | 3.78%             | \$415,750              | \$427,550                | 2.84%            |
| Median Price                      | \$412,250              | \$440,000              | 6.73%             | \$407,500              | \$430,000                | 5.52%            |
| Average Price                     | \$446,690              | \$485,870              | 8.77%             | \$448,814              | \$480,370                | 7.03%            |
| Index                             | 188                    | 195                    | 3.78%             | 190                    | 190                      | -0.10%           |