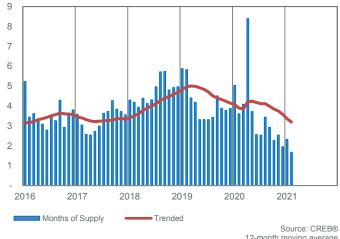

# MONTHS OF SUPPLY AND PRICE CHANGES

### **MONTHS OF SUPPLY**

FEBRUARY

Feb. 2021