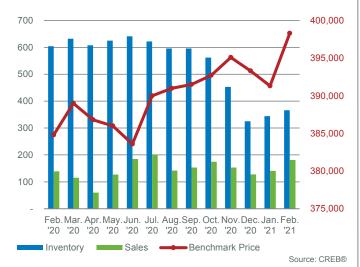

February 2021

Semi-Detached

Semi-detached sales in February recorded significant gains, pushing sales activity to the highest February levels seen in nearly 13 years. However, like the detached sector, the improvements in new listings were not enough to offset sales, ensuring this sector continues to favour the seller.

With lower levels of supply relative to sales, benchmark prices improved over both last year and last month. However, this was not consistent across all districts. The West district continues to see prices that remain over two per cent lower than last year's levels. The strongest year-over-year price gains were reported in the South East and North districts.