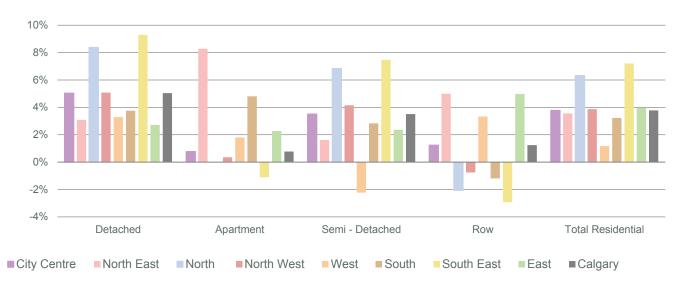

### YEAR OVER YEAR PRICE GROWTH COMPARISON - FEBRUARY

Source: CREB®

Prices increased compared to last month and last year in every district of the city. However, the magnitude of those increases varied, with the largest yearover-year gains occurring in the South East district at nine per cent, and the lowest gains occurring in the City Centre at under two per cent.

With lower levels of supply relative to sales, benchmark prices improved over both last year and last month. However, this was not consistent across all districts. The West district continues to see prices that remain over two per cent lower than last year's levels. The strongest year-over-year price gains were reported in the South East and North districts.

Citywide reductions in inventory relative to sales supported some price improvements in this segment. The benchmark price trended up from last month and currently sits just over one per cent higher than last year's levels. Year-over-year gains did not occur across all districts, as prices remain lower than last year's levels in the North, North West, South and South East districts.

While the months of supply has trended down in this sector, it remains above five months. This is preventing the same type of price recovery seen in other sectors. On a year-to-date basis, the benchmark price remains similar to levels recorded last year.