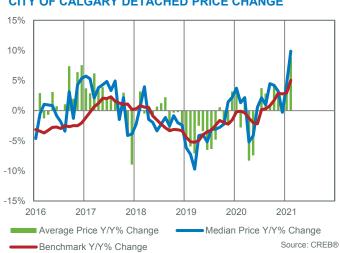

|                         |                   |                 | \$699,999      | 999,999          |                       |
| \$2,000,000 +             | ı              | 3       | 9              | 6        | 5              | YTD 2018                                       | YTD 2019                | YTD 2020          | 020 TTD         | D 2021         |                  |                       |
|                           |                |         |                |          |                |                                                |                         |                   |                 |                |                  |                       |

CREB® Monthly Statistics City of Calgary

13

Detached

Feb. 2021



### **CITY OF CALGARY DETACHED SALES**









# CITY OF CALGARY DETACHED NEW LISTINGS



### **CITY OF CALGARY DETACHED MONTHS OF INVENTORY**







|                            |         |         |          |          |         |                 |                         |                                                  |                 |             | AR               | Apartment<br>Feb. 2021 |
|----------------------------|---------|---------|----------|----------|---------|-----------------|-------------------------|--------------------------------------------------|-----------------|-------------|------------------|------------------------|
|                            |         |         | :        |          | :       |                 |                         |                                                  |