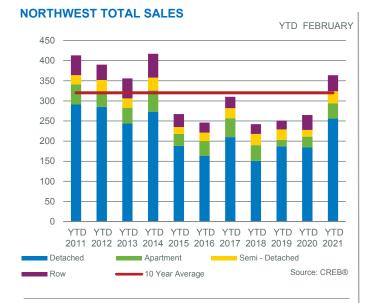

ES**





**CITY CENTRE PRICE CHANGE** 



**CITY CENTRE TOTAL SALES BY PRICE RANGE** 



# **CITY CENTRE MONTHS OF INVENTORY**



<sup>12-</sup>month moving average



# 🗷 creb®

# Feb. 2021

# NORTHEAST



# NORTHEAST INVENTORY AND SALES





# NORTHEAST TOTAL SALES BY PRICE RANGE



### NORTHEAST MONTHS OF INVENTORY



<sup>12-</sup>month moving average



# 🗄 creb°

### Feb. 2021

# NORTH



### NORTH INVENTORY AND SALES



**NORTH PRICE CHANGE** 10% 8% 6% 4% 2% 0% -2% -4% -6% -8% -10% 2016 2017 2018 2019 2020 2021 Semi Y/Y%change Row Y/Y% change Apartment Y/Y% change Detached Y/Y% Change Source: CREB® Benchmark Price Change

# NORTH TOTAL SALES BY PRICE RANGE



# NORTH MONTHS OF INVENTORY





CREB® Calgary Regional Housing Market Statistics

# 🗄 creb°

# Feb. 2021

# **NORTHWEST**



### NORTHWEST INVENTORY AND SALES



# NORTHWEST PRICE CHANGE



NORTHWEST TOTAL SALES BY PRICE RANGE



NORTHWEST MONTHS OF INVENTORY



<sup>12-</sup>month moving average



# 🗄 creb°

# Feb. 2021

# WEST



### WEST INVENTORY AND SALES







# WEST MONTHS OF INVENTORY

WEST TOTAL SALES BY PRICE RANGE



**WEST PRICES** 800,000 700,000 600,000 500,000 400,000 300,000 200,000 100.000 2020 2016 2017 2018 2019 2021 Detached Price Apartment Price Source: CREB® - Semi Price Row Price Benchmark Price

# 🗷 creb®

# Feb. 2021

# SOUTH



# SOUTH INVENTORY AND SALES





# SOUTH TOTAL SALES BY PRICE RANGE



### SOUTH MONTHS OF INVENTORY



<sup>12-</sup>month moving average



# 🗄 creb°

# Feb. 2021

# SOUTHEAST



# SOUTHEAST INVENTORY AND SALES





### SOUTHEAST TOTAL SALES BY PRICE RANGE