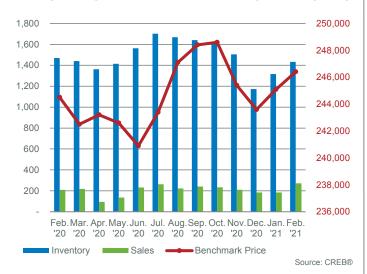

# Apartment

Driven by product priced mostly under \$300,000, apartment condominium sales improved to best February levels recorded over the past six years. However, the gain in sales was not enough to cause any significant changes in inventory levels. February inventory remained elevated compared to levels we typically see at this time of year.

While the months of supply has trended down in this sector, it remains above five months. This is preventing the same type of price recovery seen in other sectors. On a year-to-date basis, the benchmark price remains similar to levels recorded last year.

# **Summary Stats City of Calgary**

|                                                      | Feb-20                 | Feb-21                 | Y/Y %   | 2020 YTD               | 2021 YTD               | eb. 2021<br>% Change |
|------------------------------------------------------|------------------------|------------------------|---------|------------------------|------------------------|----------------------|
|                                                      | reb-20                 | Feb-21                 | Change  | 2020 110               | 2021110                |                      |
| DETACHED                                             |                        |                        |         |                        |                        |                      |
| Total Sales                                          | 678                    | 1,123                  | 65.63%  | 1,193                  | 1,855                  | 55.49%               |
| Total Sales Volume                                   | \$356,685,015          | \$643,107,979          | 80.30%  | \$634,585,289          | \$1,052,661,259        | 65.88%               |
| New Listings                                         | 1,339                  | 1,573                  | 17.48%  | 2,549                  | 2,687                  | 5.41%                |
| Inventory                                            | 2,748                  | 1,927                  | -29.88% | 2,617                  | 1,807                  | -30.96%              |
| Months of Supply                                     | 4.05                   | 1.72                   | -57.66% | 4.39                   | 1.95                   | -55.60%              |
| Sales to New Listings Ratio                          | 50.63%                 | 71.39%                 | 20.76%  | 46.80%                 | 69.04%                 | 22.23%               |
| Sales to List Price Ratio                            | 96.77%                 | 98.19%                 | 1.42%   | 96.44%                 | 97.82%                 | 1.38%                |
| Days on Market                                       | 53                     | 37                     | -29.80% | 56                     | 43                     | -23.21%              |
| Benchmark Price                                      | \$478,400              | \$502,500              | 5.04%   | \$478,650              | \$497,700              | 3.98%                |
| Median Price                                         | \$466,000              | \$512,000              | 9.87%   | \$465,000              | \$501,500              | 7.85%                |
| Average Price                                        | \$526,084              | \$572,670              | 8.86%   | \$531,924              | \$567,472              | 6.68%                |
| APARTMENT                                            |                        |                        |         |                        |                        |                      |
| Total Sales                                          | 209                    | 272                    | 30.14%  | 356                    | 456                    | 28.09%               |
| Total Sales Volume                                   | \$56,982,199           | \$68,717,416           | 20.59%  | \$91,522,702           | \$116,190,986          | 26.95%               |
| New Listings                                         | 559                    | 572                    | 2.33%   | 1,127                  | 1,124                  | -0.27%               |
| Inventory                                            | 1,470                  | 1,433                  | -2.52%  | 1,404                  | 1,375                  | -2.07%               |
| Months of Supply                                     | 7.03                   | 5.27                   | -25.10% | 7.89                   | 6.03                   | -23.54%              |
| Sales to New Listings Ratio                          | 37.39%                 | 47.55%                 | 10.16%  | 31.59%                 | 40.57%                 | 8.98%                |
| Sales to List Price Ratio                            | 96.12%                 | 96.19%                 | 0.07%   | 95.87%                 | 95.87%                 | -0.01%               |
| Days on Market                                       | 62                     | 70                     | 11.69%  | 69                     | 68                     | -1.45%               |
| Benchmark Price                                      | \$244,500              | \$246,400              | 0.78%   | \$245,300              | \$245,750              | 0.18%                |
| Median Price                                         | \$242,500              | \$238,000              | -1.86%  | \$228,500              | \$229,500              | 0.44%                |
| Average Price                                        | \$272,642              | \$252,638              | -7.34%  | \$257,086              | \$254,805              | -0.89%               |
| CITY OF CALGARY SEMI-DET                             | ACHED                  |                        |         |                        |                        |                      |
| Total Sales                                          | 139                    | 181                    | 30.22%  | 223                    | 322                    | 44.39%               |
| Total Sales Volume                                   | \$64,595,916           | \$94,322,544           | 46.02%  | \$104,987,085          | \$161,649,648          | 53.97%               |
| New Listings                                         | 254                    | 250                    | -1.57%  | 494                    | 462                    | -6.48%               |
| Inventory                                            | 604                    | 366                    | -39.40% | 590                    | 355                    | -39.83%              |
| Months of Supply                                     | 4.35                   | 2.02                   | -53.46% | 5.29                   | 2.20                   | -58.33%              |
| Sales to New Listings Ratio                          | 54.72%                 | 72.40%                 | 17.68%  | 45.14%                 | 69.70%                 | 24.56%               |
| Sales to List Price Ratio                            | 96.48%                 | 98.30%                 | 1.89%   | 96.53%                 | 97.82%                 | 1.34%                |
| Days on Market                                       | 63                     | 41                     | -35.31% | 66                     | 49                     | -25.76%              |
| Benchmark Price                                      | \$384,800              | \$398,300              | 3.51%   | \$399,200              | \$387,943              | -2.82%               |
| Median Price                                         | \$360,965              | \$460,000              | 27.44%  | \$377,500              | \$410,000              | 8.61%                |
| Average Price                                        | \$464,719              | \$521,119              | 12.14%  | \$470,794              | \$502,018              | 6.63%                |
| CITY OF CALGARY ROW                                  | , .                    | ,                      |         | , .                    | ,.                     |                      |
| Total Sales                                          | 164                    | 260                    | 58.54%  | 277                    | 410                    | 48.01%               |
| Total Sales Volume                                   | \$53,298,507           | \$85,910,242           | 61.19%  | \$88,524,435           | \$131,264,306          | 48.28%               |
| New Listings                                         | 365                    | 453                    | 24.11%  | 704                    | 825                    | 17.19%               |
| Inventory                                            | 851                    | 792                    | -6.93%  | 808                    | 745                    | -7.74%               |
| Months of Supply                                     | 5.19                   | 3.05                   | -41.30% | 5.83                   | 3.63                   | -37.67%              |
| Sales to New Listings Ratio                          | 44.93%                 | 57.40%                 | 12.46%  | 39.35%                 | 49.70%                 | 10.35%               |
| Sales to List Price Ratio                            | 96.91%                 | 97.54%                 | 0.65%   | 96.79%                 | 97.32%                 | 0.55%                |
| Days on Market                                       | 58                     | 97.34 %<br>53          | -8.78%  | 90.79 <i>%</i><br>67   | 58                     | -13.43%              |
| Benchmark Price                                      | \$281,200              | \$284,700              | 1.24%   | \$280,300              | \$282,800              | 0.89%                |
| Median Price                                         | \$281,200<br>\$291,000 | \$284,700<br>\$300,000 | 3.09%   | \$280,300<br>\$290,000 | \$282,800<br>\$295,000 | 0.89%                |
|                                                      |                        |                        |         | \$290,000<br>\$319,583 |                        |                      |
| Average Price<br>For a list of definitions, see page | \$324,991              | \$330,424              | 1.67%   | \$319,583              | \$320,157              | 0.18%                |