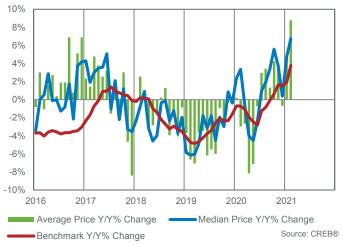

|                |                                     |                                   |

CREB® Monthly Statistics City of Calgary

1

**Total Residential** 

Feb. 2021



# **CITY OF CALGARY TOTAL INVENTORY AND SALES**









# **CITY OF CALGARY TOTAL MONTHS OF INVENTORY**





# **CITY OF CALGARY TOTAL PRICE CHANGE**

|                           |                |         |                |          |                |                                                |                         |                   |                 |                | Le               | Detached<br>Feb. 2021 |
|---------------------------|----------------|---------|----------------|----------|----------------|------------------------------------------------|-------------------------|-------------------|-----------------|----------------|------------------|-----------------------|
|                           | Jan.           | Feb.    | Mar.           | Apr.     | May            | Jun.