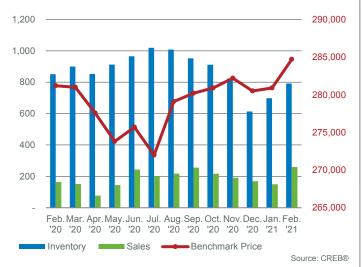

# Apartment

Driven by product priced mostly under \$300,000, apartment condominium sales improved to best February levels recorded over the past six years. However, the gain in sales was not enough to cause any significant changes in inventory levels. February inventory remained elevated compared to levels we typically see at this time of year.

While the months of supply has trended down in this sector, it remains above five months. This is preventing the same type of price recovery seen in other sectors. On a year-to-date basis, the benchmark price remains similar to levels recorded last year.