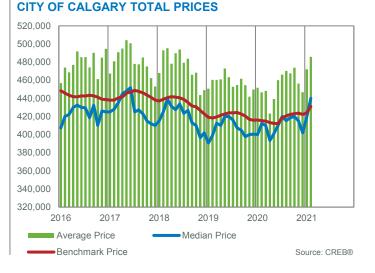

### **BENCHMARK PRICE - FEBRUARY**

# **City of Calgary**

|                                   |                        |                        |                   |                        | Feb. 2                   | 021              |
|-----------------------------------|------------------------|------------------------|-------------------|------------------------|--------------------------|------------------|
|                                   | Feb-20                 | Feb-21                 | Y/Y %<br>Change   | 2020 YTD               | 2021 YTD                 | %<br>Change      |
| CITY OF CALGARY                   |                        |                        |                   |                        |                          |                  |
| Total Sales<br>Total Sales Volume | 1,190<br>\$531,561,637 | 1,836<br>\$892,058,181 | 54.29%<br>67.82%  | 2,049<br>\$919,619,511 | 3,043<br>\$1,461,766,199 | 48.51%<br>58.95% |
| New Listings<br>Inventory         | 2,517<br>5,673         | 2,848<br>4,518         | 13.15%<br>-20.36% | 4,874<br>5,418         | 5,098<br>4,282           | 4.60%<br>-20.98% |
| Months of Supply                  | 4.77                   | 2.46                   | -48.38%           | 5.29                   | 2.81                     | -46.79%          |
| Sales to New Listings             | 47.28%                 | 64.47%                 | 17.19%            | 42.04%                 | 59.69%                   | 17.65%           |
| Sales to List Price               | 96.68%                 | 97.98%                 | 1.30%             | 96.43%                 | 97.62%                   | 1.19%            |
| Days on Market                    | 56                     | 45                     | -21.05%           | 61                     | 50                       | -18.03%          |
| Benchmark Price                   | \$415,400              | \$431,100              | 3.78%             | \$415,750              | \$427,550                | 2.84%            |
| Median Price                      | \$412,250              | \$440,000              | 6.73%             | \$407,500              | \$430,000                | 5.52%            |
| Average Price                     | \$446,690              | \$485,870              | 8.77%             | \$448,814              | \$480,370                | 7.03%            |
| Index                             | 188                    | 195                    | 3.78%             | 190                    | 190                      | -0.10%           |