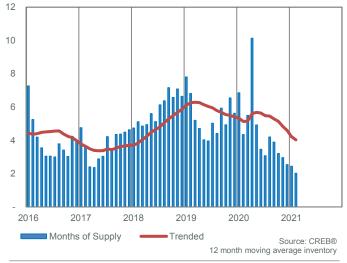

"Confidence is also likely improving as vaccine rollouts are underway. Additionally, some of the worst fears concerning the energy sector are easing with recent gains in energy prices." New listings also improved in February, but the gap between new listings and sales narrowed. This is causing the sales-to-new-listings ratio to rise to 65 per cent, keeping the months of supply well below three months.

Conditions are far tighter in the detached sector of the market, especially for product priced below \$600,000, where strong sellers' market conditions are present with less than two months of supply.

### Detached

Detached sales improved across every price range this month, but the lack of choice in the lower price ranges likely placed limits on the gains in sales. New listings did rise, but it was not enough to prevent further tightening in the market, as the sales-to-new-listings ratio rose to 71 per cent and the months of supply fell to under two months. This is the lowest months of supply recorded in February since 2007.

Tighter market conditions occurred across all price ranges, but properties priced below \$600,000 saw the months of supply fall to just above one month. These conditions are supporting significant price gains in the detached sector, which recorded a February benchmark price of \$502,500. This is nearly two per cent higher than last month and five per cent higher than last year. It is also the first time since 2018 detached prices have risen above \$500,000, and currently sits under five per cent below previous highs recorded in 2014.