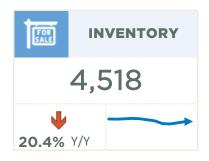

The market has faced relatively low inventory levels compared to sales for the past several months and prices continue to trend up. In February, the residential benchmark price rose over the previous month and currently sits four per cent above last years' levels.

### February 2021

|                   | Sal    | es   | New Listi | ngs  | Inven  | tory | S/NL  | Months o | of Supply | Benchmar  | k Price |
|-------------------|--------|------|-----------|------|--------|------|-------|----------|-----------|-----------|---------|
|                   | Actual | Y/Y% | Actual    | Y/Y% | Actual | Y/Y% | Ratio | Actual   | Y/Y%      | Actual    | Y/Y%    |
| Detached          | 1,123  | 66%  | 1,573     | 17%  | 1,927  | -30% | 71%   | 1.72     | -58%      | \$502,500 | 5%      |
| Semi              | 181    | 30%  | 250       | -2%  | 366    | -39% | 72%   | 2.02     | -53%      | \$398,300 | 4%      |
| Row               | 260    | 59%  | 453       | 24%  | 792    | -7%  | 57%   | 3.05     | -41%      | \$284,700 | 1%      |
| Apartment         | 272    | 30%  | 572       | 2%   | 1,433  | -3%  | 48%   | 5.27     | -25%      | \$246,400 | 1%      |
| Total Residential | 1,836  | 54%  | 2,848     | 13%  | 4,518  | -20% | 64%   | 2.46     | -48%      | \$431,100 | 4%      |

# **City of Calgary**

|                                   |                        |                        |                   |                        | Feb. 2                   | 021              |
|-----------------------------------|------------------------|------------------------|-------------------|------------------------|--------------------------|------------------|
|                                   | Feb-20                 | Feb-21                 | Y/Y %<br>Change   | 2020 YTD               | 2021 YTD                 | %<br>Change      |
| CITY OF CALGARY                   |                        |                        |                   |                        |                          |                  |
| Total Sales<br>Total Sales Volume | 1,190<br>\$531,561,637 | 1,836<br>\$892,058,181 | 54.29%<br>67.82%  | 2,049<br>\$919,619,511 | 3,043<br>\$1,461,766,199 | 48.51%<br>58.95% |
| New Listings<br>Inventory         | 2,517<br>5,673         | 2,848<br>4,518         | 13.15%<br>-20.36% | 4,874<br>5,418         | 5,098<br>4,282           | 4.60%<br>-20.98% |
| Months of Supply                  | 4.77                   | 2.46                   | -48.38%           | 5.29                   | 2.81                     | -46.79%          |
| Sales to New Listings             | 47.28%                 | 64.47%                 | 17.19%            | 42.04%                 | 59.69%                   | 17.65%           |
| Sales to List Price               | 96.68%                 | 97.98%                 | 1.30%             | 96.43%                 | 97.62%                   | 1.19%            |
| Days on Market                    | 56                     | 45                     | -21.05%           | 61                     | 50                       | -18.03%          |
| Benchmark Price                   | \$415,400              | \$431,100              | 3.78%             | \$415,750              | \$427,550                | 2.84%            |
| Median Price                      | \$412,250              | \$440,000              | 6.73%             | \$407,500              | \$430,000                | 5.52%            |
| Average Price                     | \$446,690              | \$485,870              | 8.77%             | \$448,814              | \$480,370                | 7.03%            |
| Index                             | 188                    | 195                    | 3.78%             | 190                    | 190                      | -0.10%           |