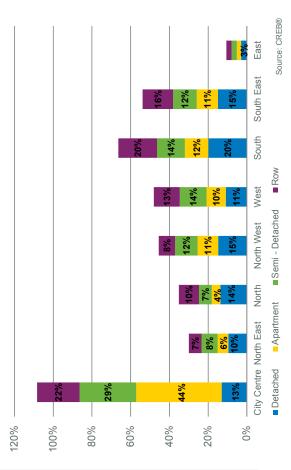

### Detached

Detached sales improved across every price range this month, but the lack of choice in the lower price ranges likely placed limits on the gains in sales. New listings did rise, but it was not enough to prevent further tightening in the market, as the sales-to-new-listings ratio rose to 71 per cent and the months of supply fell to under two months. This is the lowest months of supply recorded in February since 2007.

### Row

Despite a significant increase in new listings, improving sales offset the gains and the months of supply fell to three months. Conditions for row properties are not as tight as what we have seen in both the detached and semi-detached sectors. However, they do reflect an improvement relative to the oversupplied conditions recorded last year. However, when considering activity by price range, pockets of oversupply persist in this market.

# Apartment

Driven by product priced mostly under \$300,000, apartment condominium sales improved to best February levels recorded over the past six years. However, the gain in sales was not enough to cause any significant changes in inventory levels. February inventory remained elevated compared to levels we typically see at this time of year.