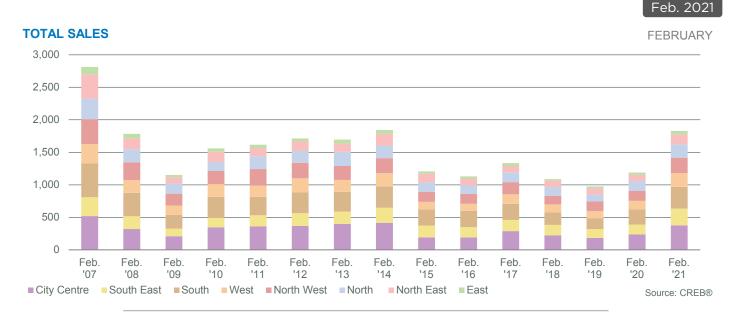

# Sellers' market in February leads to rising prices

**City of Calgary, March 1, 2021 -** With gains in every price range, residential sales activity in February totalled 1,836.

This reflects the best February since 2014.

The market has faced relatively low inventory levels compared to sales for the past several months and prices continue to trend up. In February, the residential benchmark price rose over the previous month and currently sits four per cent above last years' levels.

### Detached

Detached sales improved across every price range this month, but the lack of choice in the lower price ranges likely placed limits on the gains in sales. New listings did rise, but it was not enough to prevent further tightening in the market, as the sales-to-new-listings ratio rose to 71 per cent and the months of supply fell to under two months. This is the lowest months of supply recorded in February since 2007.