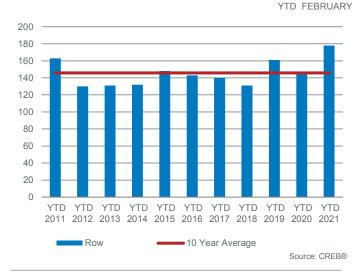

### Row

Despite a significant increase in new listings, improving sales offset the gains and the months of supply fell to three months. Conditions for row properties are not as tight as what we have seen in both the detached and semi-detached sectors. However, they do reflect an improvement relative to the oversupplied conditions recorded last year. However, when considering activity by price range, pockets of oversupply persist in this market.

Citywide reductions in inventory relative to sales supported some price improvements in this segment. The benchmark price trended up from last month and currently sits just over one per cent higher than last year's levels. Year-over-year gains did not occur across all districts, as prices remain lower than last year's levels in the North, North West, South and South East districts.