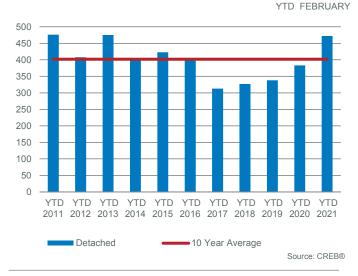

|                 | \$699,999      | 999,999          |                       |
| \$2,000,000 +             | ı              | 3       | 9              | 6        | 5              | YTD 2018                                       | YTD 2019                | YTD 2020          | 020 TTD         | D 2021         |                  |                       |
|                           |                |         |                |          |                |                                                |                         |                   |                 |                |                  |                       |

CREB® Monthly Statistics City of Calgary

13

Detached

Feb. 2021



### **CITY OF CALGARY DETACHED SALES**









# CITY OF CALGARY DETACHED NEW LISTINGS



### **CITY OF CALGARY DETACHED MONTHS OF INVENTORY**







|                            |         |         |          |          |         |                 |                         |                                                  |                 |             | AR               | Apartment<br>Feb. 2021 |
|----------------------------|---------|---------|----------|----------|---------|-----------------|-------------------------|--------------------------------------------------|-----------------|-------------|------------------|------------------------|
|                            |         |         | :        |          | :       |                 |                         |                                                  |                 |             |                  | ľ