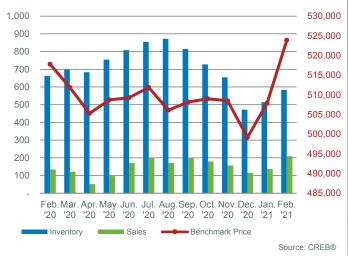

# Apartment

Driven by product priced mostly under \$300,000, apartment condominium sales improved to best February levels recorded over the past six years. However, the gain in sales was not enough to cause any significant changes in inventory levels. February inventory remained elevated compared to levels we typically see at this time of year.

While the months of supply has trended down in this sector, it remains above five months. This is preventing the same type of price recovery seen in other sectors. On a year-to-date basis, the benchmark price remains similar to levels recorded last year.