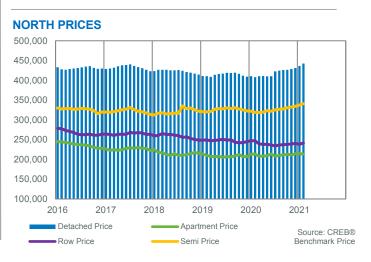

Y ROW PRICES**

# 🛛 creb

# Feb. 2021

# **CITY CENTRE**



# **CITY CENTRE INVENTORY AND SALES**





**CITY CENTRE PRICE CHANGE** 



**CITY CENTRE TOTAL SALES BY PRICE RANGE** 



# **CITY CENTRE MONTHS OF INVENTORY**



<sup>12-</sup>month moving average



# 🗷 creb®

# Feb. 2021

# NORTHEAST



# NORTHEAST INVENTORY AND SALES





# NORTHEAST TOTAL SALES BY PRICE RANGE



### NORTHEAST MONTHS OF INVENTORY



<sup>12-</sup>month moving average



# 🗄 creb°

### Feb. 2021

# NORTH



### NORTH INVENTORY AND SALES



**NORTH PRICE CHANGE** 10% 8% 6% 4% 2% 0% -2% -4% -6% -8% -10% 2016 2017 2018 2019 2020 2021 Semi Y/Y%change Row Y/Y% change Apartment Y/Y% change Detached Y/Y% Change Source: CREB® Benchmark Price Change

# NORTH TOTAL SALES BY PRICE RANGE



# NORTH MONTHS OF INVENTORY





CREB® Calgary Regional Housing Market Statistics

# 🗄 creb°

# Feb. 2021

# **NORTHWEST**



### NORTHWEST INVENTORY AND SALES



# NORTHWEST PRICE CHANGE



NORTHWEST TOTAL SALES BY PRICE RANGE



NORTHWEST MONTHS OF INVENTORY



<sup>12-</sup>month moving average



# 🗄 creb°

# Feb. 2021

# WEST



### WEST INVENTORY AND SALES







# WEST MONTHS OF INVENTORY

WEST TOTAL SALES BY PRICE RANGE



**WEST PRICES** 800,000 700,000 600,000 500,000 400,000 300,000 200,000 100.000 2020 2016 2017 2018 2019 2021 Detached Price Apartment Price Source: CREB® - Semi Price Row Price Benchmark Price

# 🗷 creb®

# Feb. 2021

# SOUTH



# SOUTH INVENTORY AND SALES





# SOUTH TOTAL SALES BY PRICE RANGE



### SOUTH MONTHS OF INVENTORY



<sup>12-</sup>month moving average



# 🗄 creb°

# Feb. 2021