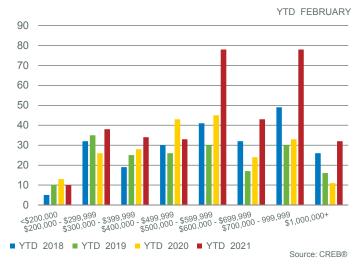

NORTHEAST TOTAL SALES BY PRICE RANGE



### NORTHEAST MONTHS OF INVENTORY



<sup>12-</sup>month moving average



# 🗄 creb°

### Feb. 2021

# NORTH



### NORTH INVENTORY AND SALES



**NORTH PRICE CHANGE** 10% 8% 6% 4% 2% 0% -2% -4% -6% -8% -10% 2016 2017 2018 2019 2020 2021 Semi Y/Y%change Row Y/Y% change Apartment Y/Y% change Detached Y/Y% Change Source: CREB® Benchmark Price Change

# NORTH TOTAL SALES BY PRICE RANGE



# NORTH MONTHS OF INVENTORY





CREB® Calgary Regional Housing Market Statistics

# 🗄 creb°

# Feb. 2021

# **NORTHWEST**



### NORTHWEST INVENTORY AND SALES



# NORTHWEST PRICE CHANGE



NORTHWEST TOTAL SALES BY PRICE RANGE



NORTHWEST MONTHS OF INVENTORY



<sup>12-</sup>month moving average



# 🗄 creb°

# Feb. 2021

# WEST



### WEST INVENTORY AND SALES







# WEST MONTHS OF INVENTORY

WEST TOTAL SALES BY PRICE RANGE



**WEST PRICES** 800,000 700,000 600,000 500,000 400,000 300,000 200,000 100.000 2020 2016 2017 2018 2019 2021 Detached Price Apartment Price Source: CREB® - Semi Price Row Price Benchmark Price

# 🗷 creb®

# Feb. 2021

# SOUTH



# SOUTH INVENTORY AND SALES





# SOUTH TOTAL SALES BY PRICE RANGE



### SOUTH MONTHS OF INVENTORY



<sup>12-</sup>month moving average



# 🗄 creb°

# Feb. 2021

# SOUTHEAST



# SOUTHEAST INVENTORY AND SALES





### SOUTHEAST TOTAL SALES BY PRICE RANGE



### SOUTHEAST MONTHS OF INVENTORY



<sup>12-</sup>month moving average



# 🗄 creb°

# Feb. 2021

# EAST



# EAST INVENTORY AND SALES









# EAST MONTHS OF INVENTORY





# **CREB®** Definitions





### ABOUT CREB\*

CREB\* is a profess