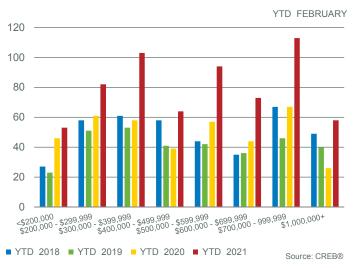

### Detached

Detached sales improved across every price range this month, but the lack of choice in the lower price ranges likely placed limits on the gains in sales. New listings did rise, but it was not enough to prevent further tightening in the market, as the sales-to-new-listings ratio rose to 71 per cent and the months of supply fell to under two months. This is the lowest months of supply recorded in February since 2007.

Tighter market conditions occurred across all price ranges, but properties priced below \$600,000 saw the months of supply fall to just above one month. These conditions are supporting significant price gains in the detached sector, which recorded a February benchmark price of \$502,500. This is nearly two per cent higher than last month and five per cent higher than last year. It is also the first time since 2018 detached prices have risen above \$500,000, and currently sits under five per cent below previous highs recorded in 2014.