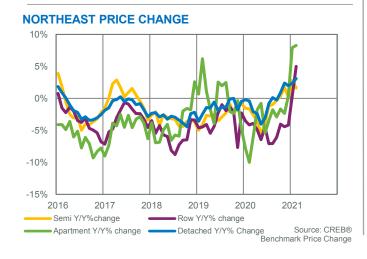

Prices increased compared to last month and last year in every district of the city. However, the magnitude of those increases varied, with the largest yearover-year gains occurring in the South East district at nine per cent, and the lowest gains occurring in the City Centre at under two per cent.

With lower levels of supply relative to sales, benchmark prices improved over both last year and last month. However, this was not consistent across all districts. The West district continues to see prices that remain over two per cent lower than last year's levels. The strongest year-over-year price gains were reported in the South East and North districts.

Citywide reductions in inventory relative to sales supported some price improvements in this segment. The benchmark price trended up from last month and currently sits just over one per cent higher than last year's levels. Year-over-year gains did not occur across all districts, as prices remain lower than last year's levels in the North, North West, South and South East districts.

While the months of supply has trended down in this sector, it remains above five months. This is preventing the same type of price recovery seen in other sectors. On a year-to-date basis, the benchmark price remains similar to levels recorded last year.