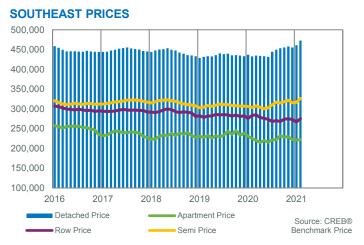

Prices increased compared to last month and last year in every district of the city. However, the magnitude of those increases varied, with the largest yearover-year gains occurring in the South East district at nine per cent, and the lowest gains occurring in the City Centre at under two per cent.

With lower levels of supply relative to sales, benchmark prices improved over both last year and last month. However, this was not consistent across all districts. The West district continues to see prices that remain over two per cent lower than last year's levels. The strongest year-over-year price gains were reported in the South East and North districts.

Citywide reductions in inventory relative to sales supported some price improvements in this segment. The benchmark price trended up from last month and currently sits just over one per cent higher than last year's levels. Year-over-year gains did not occur across all districts, as prices remain lower than last year's levels in the North, North West, South and South East districts.

While the months of supply has trended down in this sector, it remains above five months. This is preventing the same type of price recovery seen in other sectors. On a year-to-date basis, the benchmark price remains similar to levels recorded last year.