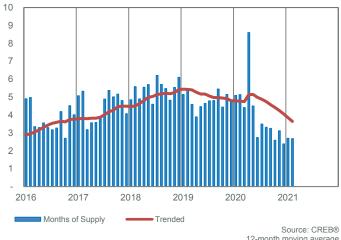

"Confidence is also likely improving as vaccine rollouts are underway. Additionally, some of the worst fears concerning the energy sector are easing with recent gains in energy prices." New listings also improved in February, but the gap between new listings and sales narrowed. This is causing the sales-to-new-listings ratio to rise to 65 per cent, keeping the months of supply well below three months.

# **City of Calgary**

|                                   |                        |                        |                   |                        | Feb. 2                   | 021              |
|-----------------------------------|------------------------|------------------------|-------------------|------------------------|--------------------------|------------------|
|                                   | Feb-20                 | Feb-21                 | Y/Y %<br>Change   | 2020 YTD               | 2021 YTD                 | %<br>Change      |
| CITY OF CALGARY                   |                        |                        |                   |                        |                          |                  |
| Total Sales<br>Total Sales Volume | 1,190<br>\$531,561,637 | 1,836<br>\$892,058,181 | 54.29%<br>67.82%  | 2,049<br>\$919,619,511 | 3,043<br>\$1,461,766,199 | 48.51%<br>58.95% |
| New Listings<br>Inventory         | 2,517<br>5,673         | 2,848<br>4,518         | 13.15%<br>-20.36% | 4,874<br>5,418         | 5,098<br>4,282           | 4.60%<br>-20.98% |
| Months of Supply                  | 4.77                   | 2.46                   | -48.38%           | 5.29                   | 2.81                     | -46.79%          |
| Sales to New Listings             | 47.28%                 | 64.47%                 | 17.19%            | 42.04%                 | 59.69%                   | 17.65%           |
| Sales to List Price               | 96.68%                 | 97.98%                 | 1.30%             | 96.43%                 | 97.62%                   | 1.19%            |
| Days on Market                    | 56                     | 45                     | -21.05%           | 61                     | 50                       | -18.03%          |
| Benchmark Price                   | \$415,400              | \$431,100              | 3.78%             | \$415,750              | \$427,550                | 2.84%            |
| Median Price                      | \$412,250              | \$440,000              | 6.73%             | \$407,500              | \$430,000                | 5.52%            |
| Average Price                     | \$446,690              | \$485,870              | 8.77%             | \$448,814              | \$480,370                | 7.03%            |
| Index                             | 188                    | 195                    | 3.78%             | 190                    | 190                      | -0.10%           |

# **Summary Stats City of Calgary**

|                                                      | Feb-20                 | Feb-21                 | Y/Y %   | 2020 YTD               | 2021 YTD               | eb. 2021<br>% Change |
|------------------------------------------------------|------------------------|------------------------|---------|------------------------|------------------------|----------------------|
|                                                      | reb-20                 | Feb-21                 | Change  | 2020 110               | 2021110                |                      |
| DETACHED                                             |                        |                        |         |                        |                        |                      |
| Total Sales                                          | 678                    | 1,123                  | 65.63%  | 1,193                  | 1,855                  | 55.49%               |
| Total Sales Volume                                   | \$356,685,015          | \$643,107,979          | 80.30%  | \$634,585,289          | \$1,052,661,259        | 65.88%               |
| New Listings                                         | 1,339                  | 1,573                  | 17.48%  | 2,549                  | 2,687                  | 5.41%                |
| Inventory                                            | 2,748                  | 1,927                  | -29.88% | 2,617                  | 1,807                  | -30.96%              |
| Months of Supply                                     | 4.05                   | 1.72                   | -57.66% | 4.39                   | 1.95                   | -55.60%              |
| Sales to New Listings Ratio                          | 50.63%                 | 71.39%                 | 20.76%  | 46.80%                 | 69.04%                 | 22.23%               |
| Sales to List Price Ratio                            | 96.77%                 | 98.19%                 | 1.42%   | 96.44%                 | 97.82%                 | 1.38%                |
| Days on Market                                       | 53                     | 37                     | -29.80% | 56                     | 43                     | -23.21%              |
| Benchmark Price                                      | \$478,400              | \$502,500              | 5.04%   | \$478,650              | \$497,700              | 3.98%                |
| Median Price                                         | \$466,000              | \$512,000              | 9.87%   | \$465,000              | \$501,500              | 7.85%                |
| Average Price                                        | \$526,084              | \$572,670              | 8.86%   | \$531,924              | \$567,472              | 6.68%                |
| APARTMENT                                            |                        |                        |         |                        |                        |                      |
| Total Sales                                          | 209                    | 272                    | 30.14%  | 356                    | 456                    | 28.09%               |
| Total Sales Volume                                   | \$56,982,199           | \$68,717,416           | 20.59%  | \$91,522,702           | \$116,190,986          | 26.95%               |
| New Listings                                         | 559                    | 572                    | 2.33%   | 1,127                  | 1,124                  | -0.27%               |
| Inventory                                            | 1,470                  | 1,433                  | -2.52%  | 1,404                  | 1,375                  | -2.07%               |
| Months of Supply                                     | 7.03                   | 5.27                   | -25.10% | 7.89                   | 6.03                   | -23.54%              |
| Sales to New Listings Ratio                          | 37.39%                 | 47.55%                 | 10.16%  | 31.59%                 | 40.57%                 | 8.98%                |
| Sales to List Price Ratio                            | 96.12%                 | 96.19%                 | 0.07%   | 95.87%                 | 95.87%                 | -0.01%               |
| Days on Market                                       | 62                     | 70                     | 11.69%  | 69                     | 68                     | -1.45%               |
| Benchmark Price                                      | \$244,500              | \$246,400              | 0.78%   | \$245,300              | \$245,750              | 0.18%                |
| Median Price                                         | \$242,500              | \$238,000              | -1.86%  | \$228,500              | \$229,500              | 0.44%                |
| Average Price                                        | \$272,642              | \$252,638              | -7.34%  | \$257,086              | \$254,805              | -0.89%               |
| CITY OF CALGARY SEMI-DET                             | ACHED                  |                        |         |                        |                        |                      |
| Total Sales                                          | 139                    | 181                    | 30.22%  | 223                    | 322                    | 44.39%               |
| Total Sales Volume                                   | \$64,595,916           | \$94,322,544           | 46.02%  | \$104,987,085          | \$161,649,648          | 53.97%               |
| New Listings                                         | 254                    | 250                    | -1.57%  | 494                    | 462                    | -6.48%               |
| Inventory                                            | 604                    | 366                    | -39.40% | 590                    | 355                    | -39.83%              |
| Months of Supply                                     | 4.35                   | 2.02                   | -53.46% | 5.29                   | 2.20                   | -58.33%              |
| Sales to New Listings Ratio                          | 54.72%                 | 72.40%                 | 17.68%  | 45.14%                 | 69.70%                 | 24.56%               |
| Sales to List Price Ratio                            | 96.48%                 | 98.30%                 | 1.89%   | 96.53%                 | 97.82%                 | 1.34%                |
| Days on Market                                       | 63                     | 41                     | -35.31% | 66                     | 49                     | -25.76%              |
| Benchmark Price                                      | \$384,800              | \$398,300              | 3.51%   | \$399,200              | \$387,943              | -2.82%               |
| Median Price                                         | \$360,965              | \$460,000              | 27.44%  | \$377,500              | \$410,000              | 8.61%                |
| Average Price                                        | \$464,719              | \$521,119              | 12.14%  | \$470,794              | \$502,018              | 6.63%                |
| CITY OF CALGARY ROW                                  | , .                    | ,                      |         | , .                    | ,.                     |                      |
| Total Sales                                          | 164                    | 260                    | 58.54%  | 277                    | 410                    | 48.01%               |
| Total Sales Volume                                   | \$53,298,507           | \$85,910,242           | 61.19%  | \$88,524,435           | \$131,264,306          | 48.28%               |
| New Listings                                         | 365                    | 453                    | 24.11%  | 704                    | 825                    | 17.19%               |
| Inventory                                            | 851                    | 792                    | -6.93%  | 808                    | 745                    | -7.74%               |
| Months of Supply                                     | 5.19                   | 3.05                   | -41.30% | 5.83                   | 3.63                   | -37.67%              |
| Sales to New Listings Ratio                          | 44.93%                 | 57.40%                 | 12.46%  | 39.35%                 | 49.70%                 | 10.35%               |
| Sales to List Price Ratio                            | 96.91%                 | 97.54%                 | 0.65%   | 96.79%                 | 97.32%                 | 0.55%                |
| Days on Market                                       | 58                     | 97.34 %<br>53          | -8.78%  | 90.79 <i>%</i><br>67   | 58                     | -13.43%              |
| Benchmark Price                                      | \$281,200              | \$284,700              | 1.24%   | \$280,300              | \$282,800              | 0.89%                |
| Median Price                                         | \$281,200<br>\$291,000 | \$284,700<br>\$300,000 | 3.09%   | \$280,300<br>\$290,000 | \$282,800<br>\$295,000 | 0.89%                |
|                                                      |                        |                        |         | \$290,000<br>\$319,583 |                        |                      |
| Average Price<br>For a list of definitions, see page | \$324,991              | \$330,424              | 1.67%   | \$319,583              | \$320,157              | 0.18%                |