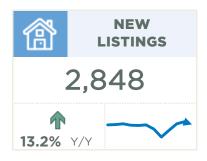

"Confidence is also likely improving as vaccine rollouts are underway. Additionally, some of the worst fears concerning the energy sector are easing with recent gains in energy prices." New listings also improved in February, but the gap between new listings and sales narrowed. This is causing the sales-to-new-listings ratio to rise to 65 per cent, keeping the months of supply well below three months.

### February 2021

|                   | Sal    | es   | New Listi | ngs  | Inven  | tory | S/NL  | Months o | of Supply | Benchmar  | k Price |
|-------------------|--------|------|-----------|------|--------|------|-------|----------|-----------|-----------|---------|
|                   | Actual | Y/Y% | Actual    | Y/Y% | Actual | Y/Y% | Ratio | Actual   | Y/Y%      | Actual    | Y/Y%    |
| Detached          | 1,123  | 66%  | 1,573     | 17%  | 1,927  | -30% | 71%   | 1.72     | -58%      | \$502,500 | 5%      |
| Semi              | 181    | 30%  | 250       | -2%  | 366    | -39% | 72%   | 2.02     | -53%      | \$398,300 | 4%      |
| Row               | 260    | 59%  | 453       | 24%  | 792    | -7%  | 57%   | 3.05     | -41%      | \$284,700 | 1%      |
| Apartment         | 272    | 30%  | 572       | 2%   | 1,433  | -3%  | 48%   | 5.27     | -25%      | \$246,400 | 1%      |
| Total Residential | 1,836  | 54%  | 2,848     | 13%  | 4,518  | -20% | 64%   | 2.46     | -48%      | \$431,100 | 4%      |

# **City of Calgary**

|                                   |                        |                        |                   |                        | Feb. 2                   | 021              |
|-----------------------------------|------------------------|------------------------|-------------------|------------------------|--------------------------|------------------|
|                                   | Feb-20                 | Feb-21                 | Y/Y %<br>Change   | 2020 YTD               | 2021 YTD                 | %<br>Change      |
| CITY OF CALGARY                   |                        |                        |                   |                        |                          |                  |
| Total Sales<br>Total Sales Volume | 1,190<br>\$531,561,637 | 1,836<br>\$892,058,181 | 54.29%<br>67.82%  | 2,049<br>\$919,619,511 | 3,043<br>\$1,461,766,199 | 48.51%<br>58.95% |
| New Listings<br>Inventory         | 2,517<br>5,673         | 2,848<br>4,518         | 13.15%<br>-20.36% | 4,874<br>5,418         | 5,098<br>4,282           | 4.60%<br>-20.98% |
| Months of Supply                  | 4.77                   | 2.46                   | -48.38%           | 5.29                   | 2.81                     | -46.79%          |
| Sales to New Listings             | 47.28%                 | 64.47%                 | 17.19%            | 42.04%                 | 59.69%                   | 17.65%           |
| Sales to List Price               | 96.68%                 | 97.98%                 | 1.30%             | 96.43%                 | 97.62%                   | 1.19%            |
| Days on Market                    | 56                     | 45                     | -21.05%           | 61                     | 50                       | -18.03%          |
| Benchmark Price                   | \$415,400              | \$431,100              | 3.78%             | \$415,750              | \$427,550                | 2.84%            |
| Median Price                      | \$412,250              | \$440,000              | 6.73%             | \$407,500              | \$430,000                | 5.52%            |
| Average Price                     | \$446,690              | \$485,870              | 8.77%             | \$448,814              | \$480,370                | 7.03%            |
| Index                             | 188                    | 195                    | 3.78%             | 190                    | 190                      | -0.10%           |