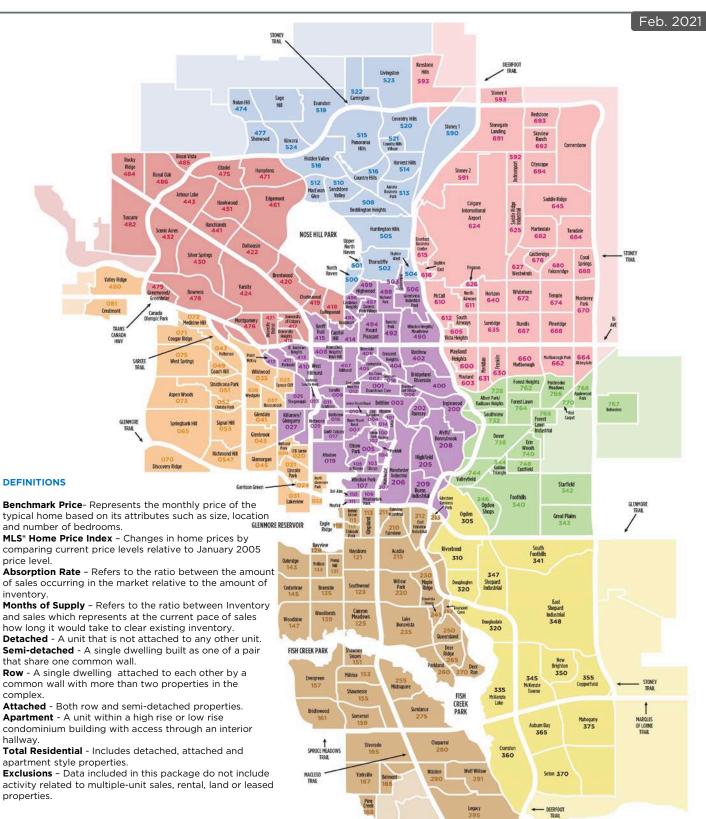

# City of Calgary Monthly Statistics

February 2021 District Total Residential Benchmark Price

MONTHLY STATISTICS PACKAGE

### **BENCHMARK PRICE - FEBRUARY**