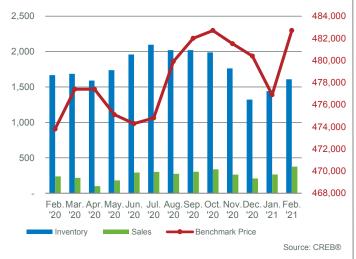

The market has faced relatively low inventory levels compared to sales for the past several months and prices continue to trend up. In February, the residential benchmark price rose over the previous month and currently sits four per cent above last years' levels.

# Apartment

Driven by product priced mostly under \$300,000, apartment condominium sales improved to best February levels recorded over the past six years. However, the gain in sales was not enough to cause any significant changes in inventory levels. February inventory remained elevated compared to levels we typically see at this time of year.