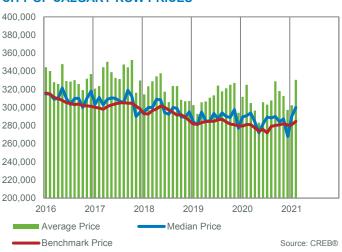

### Row

Despite a significant increase in new listings, improving sales offset the gains and the months of supply fell to three months. Conditions for row properties are not as tight as what we have seen in both the detached and semi-detached sectors. However, they do reflect an improvement relative to the oversupplied conditions recorded last year. However, when considering activity by price range, pockets of oversupply persist in this market.

Citywide reductions in inventory relative to sales supported some price improvements in this segment. The benchmark price trended up from last month and currently sits just over one per cent higher than last year's levels. Year-over-year gains did not occur across all districts, as prices remain lower than last year's levels in the North, North West, South and South East districts.