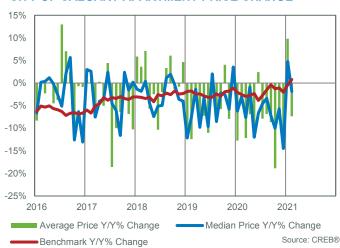

|                         |                                                  | \$038,888       | 4099,899    | aaa,aaa          |                        |
| \$2,000,000 +              |         | ı       |          |          |         | YTD 2018        | YTD 2019                | YTD 2020                                         | ■ YTD           | 2021        |                  |                        |
|                            |         |         |          |          |         |                 |                         |                                                  |                 |             |                  |                        |

CREB® Monthly Statistics City of Calgary

I

15

Apartment

Feb. 2021



# CITY OF CALGARY APARTMENT INVENTORY AND SALES





### **CITY OF CALGARY APARTMENT PRICE CHANGE**

# CITY OF CALGARY APARTMENT NEW LISTINGS



# CITY OF CALGARY APARTMENT MONTHS OF INVENTORY





# CITY OF CALGARY APARTMENT PRICES

|                           |                |                |                    |                |                |                  |                         |                                                    |                   |                    | Fel                | Feb. 2021          |
|---------------------------|----------------|----------------|--------------------|----------------|----------------|------------------|-------------------------|----------------------------------------------------|-------------------|--------------------|--------------------|--------------------|
|