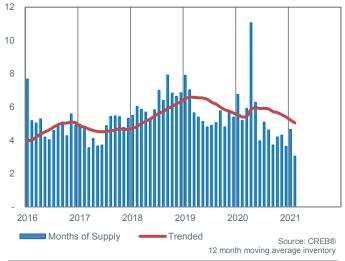

### Row

Despite a significant increase in new listings, improving sales offset the gains and the months of supply fell to three months. Conditions for row properties are not as tight as what we have seen in both the detached and semi-detached sectors. However, they do reflect an improvement relative to the oversupplied conditions recorded last year. However, when considering activity by price range, pockets of oversupply persist in this market.