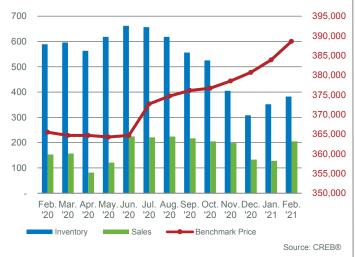

# Apartment

Driven by product priced mostly under \$300,000, apartment condominium sales improved to best February levels recorded over the past six years. However, the gain in sales was not enough to cause any significant changes in inventory levels. February inventory remained elevated compared to levels we typically see at this time of year.

While the months of supply has trended down in this sector, it remains above five months. This is preventing the same type of price recovery seen in other sectors. On a year-to-date basis, the benchmark price remains similar to levels recorded last year.