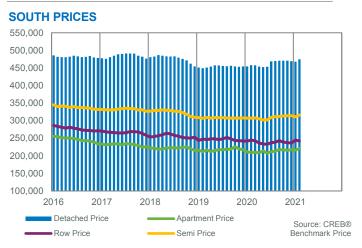

TH MONTHS OF INVENTORY





CREB® Calgary Regional Housing Market Statistics

# 🗄 creb°

# Feb. 2021

# **NORTHWEST**



### NORTHWEST INVENTORY AND SALES



# NORTHWEST PRICE CHANGE



NORTHWEST TOTAL SALES BY PRICE RANGE



NORTHWEST MONTHS OF INVENTORY



<sup>12-</sup>month moving average



# 🗄 creb°

# Feb. 2021

# WEST



### WEST INVENTORY AND SALES







# WEST MONTHS OF INVENTORY

WEST TOTAL SALES BY PRICE RANGE



**WEST PRICES** 800,000 700,000 600,000 500,000 400,000 300,000 200,000 100.000 2020 2016 2017 2018 2019 2021 Detached Price Apartment Price Source: CREB® - Semi Price Row Price Benchmark Price

# 🗷 creb®

# Feb. 2021

# SOUTH



# SOUTH INVENTORY AND SALES





# SOUTH TOTAL SALES BY PRICE RANGE



### SOUTH MONTHS OF INVENTORY



<sup>12-</sup>month moving average



# 🗄 creb°

# Feb. 2021

# SOUTHEAST



# SOUTHEAST INVENTORY AND SALES





### SOUTHEAST TOTAL SALES BY PRICE RANGE



### SOUTHEAST MONTHS OF INVENTORY



<sup>12-</sup>month moving average



# 🗄 creb°

# Feb. 2021

# EAST



# EAST INVENTORY AND SALES









# EAST MONTHS OF INVENTORY





# **CREB®** Definitions





### ABOUT CREB\*

CREB\* is a professional body of more than 5,100 licensed brokers and registered associates, representing 245 member offices. CREB\* is dedicated to enhancing the value, integrity and expertise of its REALTOR\* members. Our REALTORS\* are committed to a high standard of professional conduct, ongoing education, and a strict Code of Ethics and standards of business practice. Any use or reference to CREB\* data and statistics must acknowledge CREB\* as