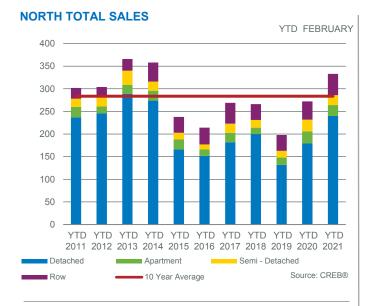

### Row

Despite a significant increase in new listings, improving sales offset the gains and the months of supply fell to three months. Conditions for row properties are not as tight as what we have seen in both the detached and semi-detached sectors. However, they do reflect an improvement relative to the oversupplied conditions recorded last year. However, when considering activity by price range, pockets of oversupply persist in this market.