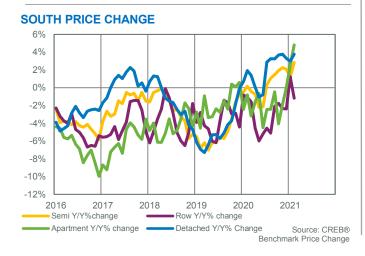

change Detached Y/Y% Change Source: CREB® Benchmark Price Change

# NORTH TOTAL SALES BY PRICE RANGE



# NORTH MONTHS OF INVENTORY





CREB® Calgary Regional Housing Market Statistics

# 🗄 creb°

# Feb. 2021

# **NORTHWEST**



### NORTHWEST INVENTORY AND SALES



# NORTHWEST PRICE CHANGE



NORTHWEST TOTAL SALES BY PRICE RANGE



NORTHWEST MONTHS OF INVENTORY



<sup>12-</sup>month moving average



# 🗄 creb°

# Feb. 2021

# WEST



### WEST INVENTORY AND SALES







# WEST MONTHS OF INVENTORY

WEST TOTAL SALES BY PRICE RANGE



**WEST PRICES** 800,000 700,000 600,000 500,000 400,000 300,000 200,000 100.000 2020 2016 2017 2018 2019 2021 Detached Price Apartment Price Source: CREB® - Semi Price Row Price Benchmark Price

# 🗷 creb®

# Feb. 2021

# SOUTH



# SOUTH INVENTORY AND SALES





# SOUTH TOTAL SALES BY PRICE RANGE



### SOUTH MONTHS OF INVENTORY



<sup>12-</sup>month moving average



# 🗄 creb°

# Feb. 2021

# SOUTHEAST



# SOUTHEAST INVENTORY AND SALES





### SOUTHEAST TOTAL SALES BY PRICE RANGE



### SOUTHEAST MONTHS OF INVENTORY



<sup>12-</sup>month moving average



# 🗄 creb°

# Feb. 2021

# EAST



# EAST INVENTORY AND SALES









# EAST MONTHS OF INVENTORY





# **CREB®** Definitions





### ABOUT CREB\*

CREB\* is a professional body of more than 5,100 licensed brokers and registered associates, representing 245 member offices. CREB\* is dedicated to enhancing the value, integrity and expertise of its REALTOR\* members. Our REALTORS\* are committed to a high standard of professional conduct, ongoing education, and a strict Code of Ethics and s